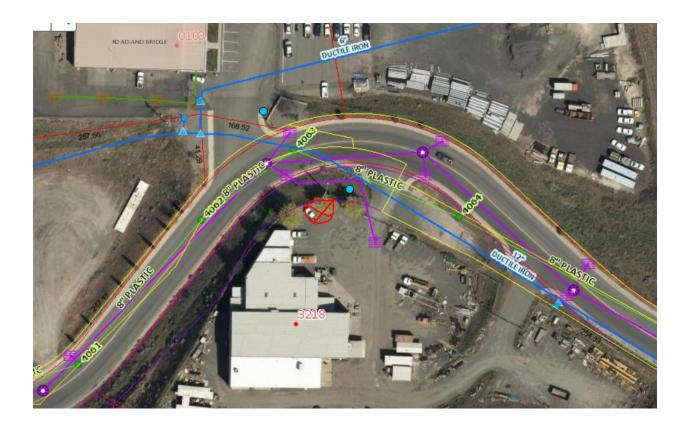

## RE: S16-000032 - Sign Permit for Pylon & Wall Signs

Existing utilities [stormwater in purple; water in blue – watermeter in cyan circle; wastewater in green, as shown on aerial map below] near location of proposed pylon sign [marked with red circled X]