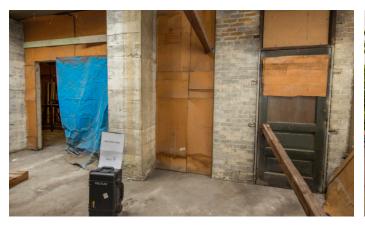

### MAIN STREET SIDE:

4462 - VAULT A: Left Side Wall (830 Main)

4463 - VAULT A: Left Side Wall, Street Side (830 Main)

4464 - VAULT A: Right Side Wall, Building Side (830 Main)

4468 - VAULT B: Right Side Wall (830 Main)

4469 - VAULT B: Street Side (830 Main)

4471 - VAULT B: Street Side (830 Main)

## MAIN STREET SIDE (Continued):

4476 - VAULT B: Left Side Wall (830 Main)

4478 - VAULT B: Building Side (830 Main)

4479 - VAULT B: Building Side (830 Main)

4480 - VAULT A: Left Side Wall (826 Main)

4481 - VAULT A: Building Side (826 Main)

4484 - VAULT A: Street Side (826 Main)

## MAIN STREET SIDE (Continued):

4487 - VAULT A: Right Side Wall (826 Main)

4489 - VAULT B: Right Side Wall (826 Main)

4493 - VAULT B: Street Side (826 Main)

4496 - VAULT B: Left Side Wall & Door Opening (826 Main)