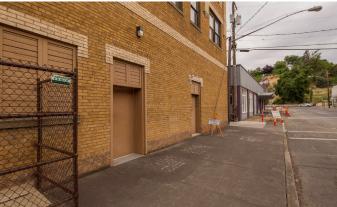

4536 - Outside View

4539 - Outside View

4526 - VAULT AA: Street Side (New 6th)

4530 - VAULT AA: Left Side Wall (New 6th)

4533 - VAULT AA: Right Side Wall (New 6th)

4534 - VAULT AA: Building Side (New 6th)

4536 - Outside View

4540 - Outside View

4541 - Outside View