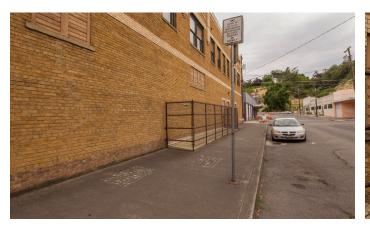

4536 - Outside View

4539 - Outside View

4526 - VAULT AA: Street Side (New 6th)

4530 - VAULT AA: Left Side Wall (New 6th)

4533 - VAULT AA: Right Side Wall (New 6th)

4534 - VAULT AA: Building Side (New 6th)

4536 - Outside View

4540 - Outside View

4541 - Outside View