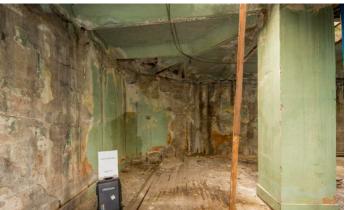

### **NEW 6TH STREET SIDE:**

4498 - VAULT C: Left Side Wall (New 6th)

4499 - VAULT C: Right Side Wall (New 6th)

4502 - VAULT C: Street Side (New 6th)

4504 - VAULT C: Building Side (New 6th)

4507 - VAULT B: Street Side (New 6th)

4512 - VAULT B: Right Side Wall (New 6th)

4513 - VAULT B: Left Side Wall (New 6th)

4514 - VAULT B: Street Side (New 6th)

4517 - VAULT A: Street Side (New 6th)

4518 - VAULT A: Street Side (New 6th)

4522 - VAULT AA: Street Side (New 6th)

4526 - VAULT AA: Street Side (New 6th)

4530 - VAULT AA: Left Side Wall (New 6th)

4533 - VAULT AA: Right Side Wall (New 6th)

4534 - VAULT AA: Building Side (New 6th)

4536 - Outside View

4540 - Outside View

4541 - Outside View