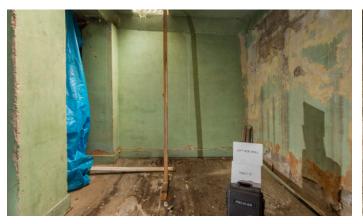

### MAIN STREET SIDE:

4462 - VAULT A: Left Side Wall (830 Main)

4463 - VAULT A: Left Side Wall, Street Side (830 Main)

4464 - VAULT A: Right Side Wall, Building Side (830 Main)

4468 - VAULT B: Right Side Wall (830 Main)

4469 - VAULT B: Street Side (830 Main)

4471 - VAULT B: Street Side (830 Main)

## MAIN STREET SIDE (Continued):

4476 - VAULT B: Left Side Wall (830 Main)

4478 - VAULT B: Building Side (830 Main)

4479 - VAULT B: Building Side (830 Main)

4480 - VAULT A: Left Side Wall (826 Main)

4481 - VAULT A: Building Side (826 Main)

4484 - VAULT A: Street Side (826 Main)

## MAIN STREET SIDE (Continued):

4487 - VAULT A: Right Side Wall (826 Main)

4489 - VAULT B: Right Side Wall (826 Main)

4493 - VAULT B: Street Side (826 Main)

4496 - VAULT B: Left Side Wall & Door Opening (826 Main)