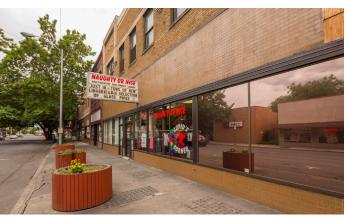

Side (826 Main)



4496 - VAULT B: Left Side Wall & Door Opening (826 Main)



4536 - Outside View



4539 - Outside View

### **NEW 6TH STREET SIDE:**



4498 - VAULT C: Left Side Wall (New 6th)



4499 - VAULT C: Right Side Wall (New 6th)



4502 - VAULT C: Street Side (New 6th)



4504 - VAULT C: Building Side (New 6th)



4507 - VAULT B: Street Side (New 6th)



4512 - VAULT B: Right Side Wall (New 6th)





4513 - VAULT B: Left Side Wall (New 6th)



4514 - VAULT B: Street Side (New 6th)



4517 - VAULT A: Street Side (New 6th)



4518 - VAULT A: Street Side (New 6th)



4522 - VAULT AA: Street Side (New 6th)



4526 - VAULT AA: Street Side (New 6th)



4530 - VAULT AA: Left Side Wall (New 6th)



4533 - VAULT AA: Right Side Wall (New 6th)



4534 - VAULT AA: Building Side (New 6th)



4536 - Outside View



4540 - Outside View



4541 - Outside View