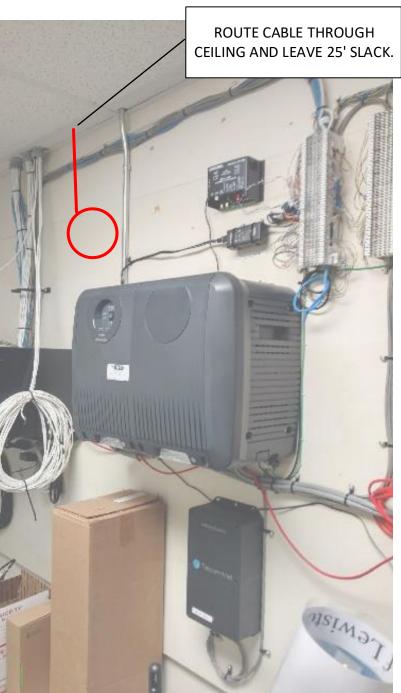

| F           | IBER CONSTRUCTION                                                                                                                                                                                                                                                                                                                                                                                                                                                                                                                                                                                                                                                                                                                                                                                                                                                                                                                                                                                                                                                                                                                                                                                                                                                                                                                                                                                                                                                                                                                                                                                                                                                                                                                                                                                                                                                                                                                                                                                                                                                                                                              | CULVERT                          |
|-------------|--------------------------------------------------------------------------------------------------------------------------------------------------------------------------------------------------------------------------------------------------------------------------------------------------------------------------------------------------------------------------------------------------------------------------------------------------------------------------------------------------------------------------------------------------------------------------------------------------------------------------------------------------------------------------------------------------------------------------------------------------------------------------------------------------------------------------------------------------------------------------------------------------------------------------------------------------------------------------------------------------------------------------------------------------------------------------------------------------------------------------------------------------------------------------------------------------------------------------------------------------------------------------------------------------------------------------------------------------------------------------------------------------------------------------------------------------------------------------------------------------------------------------------------------------------------------------------------------------------------------------------------------------------------------------------------------------------------------------------------------------------------------------------------------------------------------------------------------------------------------------------------------------------------------------------------------------------------------------------------------------------------------------------------------------------------------------------------------------------------------------------|----------------------------------|
| 0'          | AERIAL 48 STRAND F.O.CABLE                                                                                                                                                                                                                                                                                                                                                                                                                                                                                                                                                                                                                                                                                                                                                                                                                                                                                                                                                                                                                                                                                                                                                                                                                                                                                                                                                                                                                                                                                                                                                                                                                                                                                                                                                                                                                                                                                                                                                                                                                                                                                                     | DIRECTIONAL BORE                 |
| 1235'       | Buried 48 STRAND F.O.CABLE                                                                                                                                                                                                                                                                                                                                                                                                                                                                                                                                                                                                                                                                                                                                                                                                                                                                                                                                                                                                                                                                                                                                                                                                                                                                                                                                                                                                                                                                                                                                                                                                                                                                                                                                                                                                                                                                                                                                                                                                                                                                                                     | AERIAL CABLE                     |
| 1135'       | 1¼" HDPE CONDUIT                                                                                                                                                                                                                                                                                                                                                                                                                                                                                                                                                                                                                                                                                                                                                                                                                                                                                                                                                                                                                                                                                                                                                                                                                                                                                                                                                                                                                                                                                                                                                                                                                                                                                                                                                                                                                                                                                                                                                                                                                                                                                                               | BURIED CABLE                     |
| 0'          | 3" SCHEDULE 40 RISER                                                                                                                                                                                                                                                                                                                                                                                                                                                                                                                                                                                                                                                                                                                                                                                                                                                                                                                                                                                                                                                                                                                                                                                                                                                                                                                                                                                                                                                                                                                                                                                                                                                                                                                                                                                                                                                                                                                                                                                                                                                                                                           | New ANCHOR                       |
| 0           | NEW ANCHOR                                                                                                                                                                                                                                                                                                                                                                                                                                                                                                                                                                                                                                                                                                                                                                                                                                                                                                                                                                                                                                                                                                                                                                                                                                                                                                                                                                                                                                                                                                                                                                                                                                                                                                                                                                                                                                                                                                                                                                                                                                                                                                                     | SIDEWALK ANCHOR                  |
| 0           | AERIAL MARKER                                                                                                                                                                                                                                                                                                                                                                                                                                                                                                                                                                                                                                                                                                                                                                                                                                                                                                                                                                                                                                                                                                                                                                                                                                                                                                                                                                                                                                                                                                                                                                                                                                                                                                                                                                                                                                                                                                                                                                                                                                                                                                                  | E EXISTING ANCHOR                |
| 1           | BURIED MARKER                                                                                                                                                                                                                                                                                                                                                                                                                                                                                                                                                                                                                                                                                                                                                                                                                                                                                                                                                                                                                                                                                                                                                                                                                                                                                                                                                                                                                                                                                                                                                                                                                                                                                                                                                                                                                                                                                                                                                                                                                                                                                                                  | OVERHEAD GUY                     |
| 0           | PUPI ARM                                                                                                                                                                                                                                                                                                                                                                                                                                                                                                                                                                                                                                                                                                                                                                                                                                                                                                                                                                                                                                                                                                                                                                                                                                                                                                                                                                                                                                                                                                                                                                                                                                                                                                                                                                                                                                                                                                                                                                                                                                                                                                                       | ATTACH TO POLE GROUND            |
| 0           | EXTENSION ARM                                                                                                                                                                                                                                                                                                                                                                                                                                                                                                                                                                                                                                                                                                                                                                                                                                                                                                                                                                                                                                                                                                                                                                                                                                                                                                                                                                                                                                                                                                                                                                                                                                                                                                                                                                                                                                                                                                                                                                                                                                                                                                                  | C                                |
| 1           | NEW HAND HOLE                                                                                                                                                                                                                                                                                                                                                                                                                                                                                                                                                                                                                                                                                                                                                                                                                                                                                                                                                                                                                                                                                                                                                                                                                                                                                                                                                                                                                                                                                                                                                                                                                                                                                                                                                                                                                                                                                                                                                                                                                                                                                                                  | JOINT USE POLE                   |
|             |                                                                                                                                                                                                                                                                                                                                                                                                                                                                                                                                                                                                                                                                                                                                                                                                                                                                                                                                                                                                                                                                                                                                                                                                                                                                                                                                                                                                                                                                                                                                                                                                                                                                                                                                                                                                                                                                                                                                                                                                                                                                                                                                | CABLE CHANGE                     |
|             |                                                                                                                                                                                                                                                                                                                                                                                                                                                                                                                                                                                                                                                                                                                                                                                                                                                                                                                                                                                                                                                                                                                                                                                                                                                                                                                                                                                                                                                                                                                                                                                                                                                                                                                                                                                                                                                                                                                                                                                                                                                                                                                                | BURIED ROUTE MARKER              |
|             |                                                                                                                                                                                                                                                                                                                                                                                                                                                                                                                                                                                                                                                                                                                                                                                                                                                                                                                                                                                                                                                                                                                                                                                                                                                                                                                                                                                                                                                                                                                                                                                                                                                                                                                                                                                                                                                                                                                                                                                                                                                                                                                                | HH EXISTING HAND HOLE            |
|             |                                                                                                                                                                                                                                                                                                                                                                                                                                                                                                                                                                                                                                                                                                                                                                                                                                                                                                                                                                                                                                                                                                                                                                                                                                                                                                                                                                                                                                                                                                                                                                                                                                                                                                                                                                                                                                                                                                                                                                                                                                                                                                                                | HH NEW HAND HOLE                 |
|             | Market Ma | IB "FIN<br>LEAVE 50' SLACK IN HH |
| Perce<br>on |                                                                                                                                                                                                                                                                                                                                                                                                                                                                                                                                                                                                                                                                                                                                                                                                                                                                                                                                                                                                                                                                                                                                                                                                                                                                                                                                                                                                                                                                                                                                                                                                                                                                                                                                                                                                                                                                                                                                                                                                                                                                                                                                |                                  |