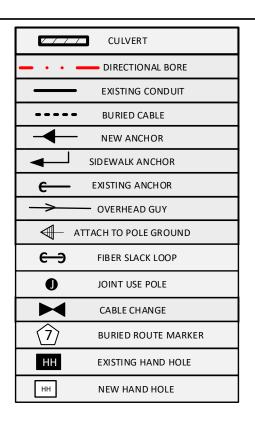

| F           | IBER CONSTRUCTION                                                                                                                                                                                                                                                                                                                                                                                                                                                                                                                                                                                                                                                                                                                                                                                                                                                                                                                                                                                                                                                                                                                                                                                                                                                                                                                                                                                                                                                                                                                                                                                                                                                                                                                                                                                                                                                                                                                                                                                                                                                                                                              | CULVERT                          |
|-------------|--------------------------------------------------------------------------------------------------------------------------------------------------------------------------------------------------------------------------------------------------------------------------------------------------------------------------------------------------------------------------------------------------------------------------------------------------------------------------------------------------------------------------------------------------------------------------------------------------------------------------------------------------------------------------------------------------------------------------------------------------------------------------------------------------------------------------------------------------------------------------------------------------------------------------------------------------------------------------------------------------------------------------------------------------------------------------------------------------------------------------------------------------------------------------------------------------------------------------------------------------------------------------------------------------------------------------------------------------------------------------------------------------------------------------------------------------------------------------------------------------------------------------------------------------------------------------------------------------------------------------------------------------------------------------------------------------------------------------------------------------------------------------------------------------------------------------------------------------------------------------------------------------------------------------------------------------------------------------------------------------------------------------------------------------------------------------------------------------------------------------------|----------------------------------|
| 0'          | AERIAL 48 STRAND F.O.CABLE                                                                                                                                                                                                                                                                                                                                                                                                                                                                                                                                                                                                                                                                                                                                                                                                                                                                                                                                                                                                                                                                                                                                                                                                                                                                                                                                                                                                                                                                                                                                                                                                                                                                                                                                                                                                                                                                                                                                                                                                                                                                                                     | DIRECTIONAL BORE                 |
| 1235'       | Buried 48 STRAND F.O.CABLE                                                                                                                                                                                                                                                                                                                                                                                                                                                                                                                                                                                                                                                                                                                                                                                                                                                                                                                                                                                                                                                                                                                                                                                                                                                                                                                                                                                                                                                                                                                                                                                                                                                                                                                                                                                                                                                                                                                                                                                                                                                                                                     | AERIAL CABLE                     |
| 1135'       | 1¼" HDPE CONDUIT                                                                                                                                                                                                                                                                                                                                                                                                                                                                                                                                                                                                                                                                                                                                                                                                                                                                                                                                                                                                                                                                                                                                                                                                                                                                                                                                                                                                                                                                                                                                                                                                                                                                                                                                                                                                                                                                                                                                                                                                                                                                                                               | BURIED CABLE                     |
| 0'          | 3" SCHEDULE 40 RISER                                                                                                                                                                                                                                                                                                                                                                                                                                                                                                                                                                                                                                                                                                                                                                                                                                                                                                                                                                                                                                                                                                                                                                                                                                                                                                                                                                                                                                                                                                                                                                                                                                                                                                                                                                                                                                                                                                                                                                                                                                                                                                           | New ANCHOR                       |
| 0           | NEW ANCHOR                                                                                                                                                                                                                                                                                                                                                                                                                                                                                                                                                                                                                                                                                                                                                                                                                                                                                                                                                                                                                                                                                                                                                                                                                                                                                                                                                                                                                                                                                                                                                                                                                                                                                                                                                                                                                                                                                                                                                                                                                                                                                                                     | SIDEWALK ANCHOR                  |
| 0           | AERIAL MARKER                                                                                                                                                                                                                                                                                                                                                                                                                                                                                                                                                                                                                                                                                                                                                                                                                                                                                                                                                                                                                                                                                                                                                                                                                                                                                                                                                                                                                                                                                                                                                                                                                                                                                                                                                                                                                                                                                                                                                                                                                                                                                                                  | E EXISTING ANCHOR                |
| 1           | BURIED MARKER                                                                                                                                                                                                                                                                                                                                                                                                                                                                                                                                                                                                                                                                                                                                                                                                                                                                                                                                                                                                                                                                                                                                                                                                                                                                                                                                                                                                                                                                                                                                                                                                                                                                                                                                                                                                                                                                                                                                                                                                                                                                                                                  | OVERHEAD GUY                     |
| 0           | PUPI ARM                                                                                                                                                                                                                                                                                                                                                                                                                                                                                                                                                                                                                                                                                                                                                                                                                                                                                                                                                                                                                                                                                                                                                                                                                                                                                                                                                                                                                                                                                                                                                                                                                                                                                                                                                                                                                                                                                                                                                                                                                                                                                                                       | ATTACH TO POLE GROUND            |
| 0           | EXTENSION ARM                                                                                                                                                                                                                                                                                                                                                                                                                                                                                                                                                                                                                                                                                                                                                                                                                                                                                                                                                                                                                                                                                                                                                                                                                                                                                                                                                                                                                                                                                                                                                                                                                                                                                                                                                                                                                                                                                                                                                                                                                                                                                                                  | C                                |
| 1           | NEW HAND HOLE                                                                                                                                                                                                                                                                                                                                                                                                                                                                                                                                                                                                                                                                                                                                                                                                                                                                                                                                                                                                                                                                                                                                                                                                                                                                                                                                                                                                                                                                                                                                                                                                                                                                                                                                                                                                                                                                                                                                                                                                                                                                                                                  | JOINT USE POLE                   |
|             |                                                                                                                                                                                                                                                                                                                                                                                                                                                                                                                                                                                                                                                                                                                                                                                                                                                                                                                                                                                                                                                                                                                                                                                                                                                                                                                                                                                                                                                                                                                                                                                                                                                                                                                                                                                                                                                                                                                                                                                                                                                                                                                                | CABLE CHANGE                     |
|             |                                                                                                                                                                                                                                                                                                                                                                                                                                                                                                                                                                                                                                                                                                                                                                                                                                                                                                                                                                                                                                                                                                                                                                                                                                                                                                                                                                                                                                                                                                                                                                                                                                                                                                                                                                                                                                                                                                                                                                                                                                                                                                                                | BURIED ROUTE MARKER              |
|             |                                                                                                                                                                                                                                                                                                                                                                                                                                                                                                                                                                                                                                                                                                                                                                                                                                                                                                                                                                                                                                                                                                                                                                                                                                                                                                                                                                                                                                                                                                                                                                                                                                                                                                                                                                                                                                                                                                                                                                                                                                                                                                                                | HH EXISTING HAND HOLE            |
|             |                                                                                                                                                                                                                                                                                                                                                                                                                                                                                                                                                                                                                                                                                                                                                                                                                                                                                                                                                                                                                                                                                                                                                                                                                                                                                                                                                                                                                                                                                                                                                                                                                                                                                                                                                                                                                                                                                                                                                                                                                                                                                                                                | HH NEW HAND HOLE                 |
|             | Market Ma | IB "FIN<br>LEAVE 50' SLACK IN HH |
| Perce<br>on |                                                                                                                                                                                                                                                                                                                                                                                                                                                                                                                                                                                                                                                                                                                                                                                                                                                                                                                                                                                                                                                                                                                                                                                                                                                                                                                                                                                                                                                                                                                                                                                                                                                                                                                                                                                                                                                                                                                                                                                                                                                                                                                                |                                  |