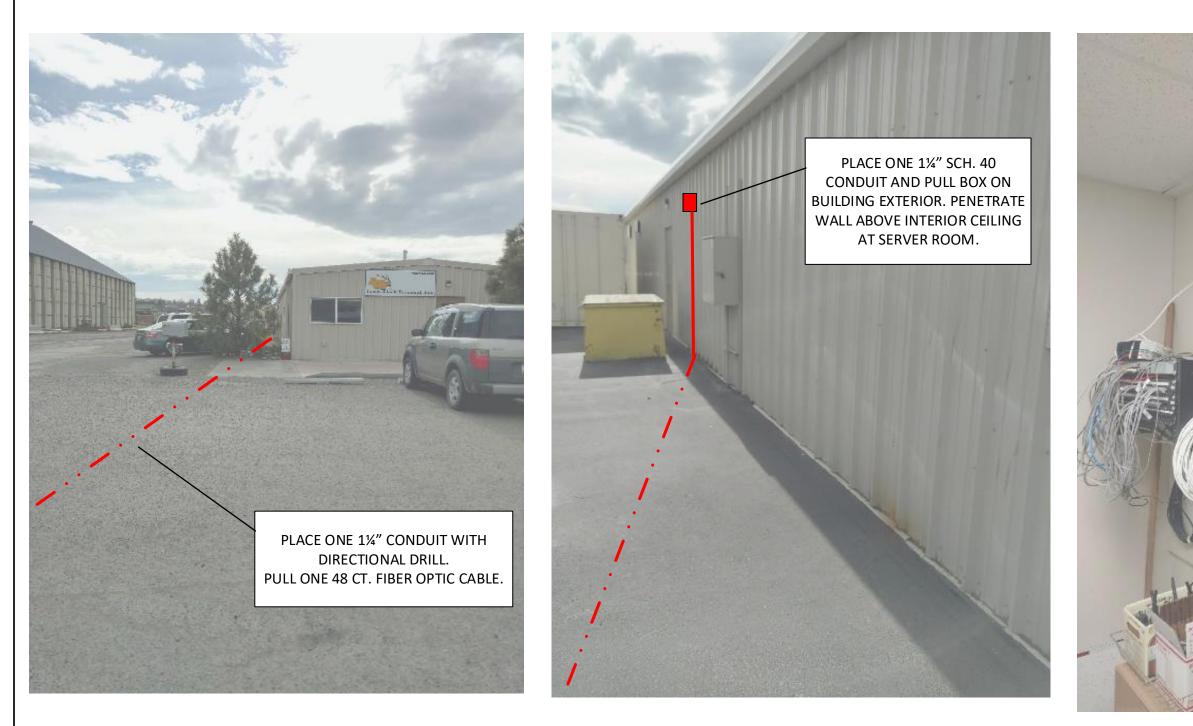

| F           | IBER CONSTRUCTION                                                                                                                                                                                                                                                                                                                                                                                                                                                                                                                                                                                                                                                                                                                                                                                                                                                                                                                                                                                                                                                                                                                                                                                                                                                                                                                                                                                                                                                                                                                                                                                                                                                                                                                                                                                                                                                                                                                                                                                                                                                                                                              | CULVERT                          |
|-------------|--------------------------------------------------------------------------------------------------------------------------------------------------------------------------------------------------------------------------------------------------------------------------------------------------------------------------------------------------------------------------------------------------------------------------------------------------------------------------------------------------------------------------------------------------------------------------------------------------------------------------------------------------------------------------------------------------------------------------------------------------------------------------------------------------------------------------------------------------------------------------------------------------------------------------------------------------------------------------------------------------------------------------------------------------------------------------------------------------------------------------------------------------------------------------------------------------------------------------------------------------------------------------------------------------------------------------------------------------------------------------------------------------------------------------------------------------------------------------------------------------------------------------------------------------------------------------------------------------------------------------------------------------------------------------------------------------------------------------------------------------------------------------------------------------------------------------------------------------------------------------------------------------------------------------------------------------------------------------------------------------------------------------------------------------------------------------------------------------------------------------------|----------------------------------|
| 0'          | AERIAL 48 STRAND F.O.CABLE                                                                                                                                                                                                                                                                                                                                                                                                                                                                                                                                                                                                                                                                                                                                                                                                                                                                                                                                                                                                                                                                                                                                                                                                                                                                                                                                                                                                                                                                                                                                                                                                                                                                                                                                                                                                                                                                                                                                                                                                                                                                                                     | DIRECTIONAL BORE                 |
| 1235'       | Buried 48 STRAND F.O.CABLE                                                                                                                                                                                                                                                                                                                                                                                                                                                                                                                                                                                                                                                                                                                                                                                                                                                                                                                                                                                                                                                                                                                                                                                                                                                                                                                                                                                                                                                                                                                                                                                                                                                                                                                                                                                                                                                                                                                                                                                                                                                                                                     | AERIAL CABLE                     |
| 1135'       | 1¼" HDPE CONDUIT                                                                                                                                                                                                                                                                                                                                                                                                                                                                                                                                                                                                                                                                                                                                                                                                                                                                                                                                                                                                                                                                                                                                                                                                                                                                                                                                                                                                                                                                                                                                                                                                                                                                                                                                                                                                                                                                                                                                                                                                                                                                                                               | BURIED CABLE                     |
| 0'          | 3" SCHEDULE 40 RISER                                                                                                                                                                                                                                                                                                                                                                                                                                                                                                                                                                                                                                                                                                                                                                                                                                                                                                                                                                                                                                                                                                                                                                                                                                                                                                                                                                                                                                                                                                                                                                                                                                                                                                                                                                                                                                                                                                                                                                                                                                                                                                           | New ANCHOR                       |
| 0           | NEW ANCHOR                                                                                                                                                                                                                                                                                                                                                                                                                                                                                                                                                                                                                                                                                                                                                                                                                                                                                                                                                                                                                                                                                                                                                                                                                                                                                                                                                                                                                                                                                                                                                                                                                                                                                                                                                                                                                                                                                                                                                                                                                                                                                                                     | SIDEWALK ANCHOR                  |
| 0           | AERIAL MARKER                                                                                                                                                                                                                                                                                                                                                                                                                                                                                                                                                                                                                                                                                                                                                                                                                                                                                                                                                                                                                                                                                                                                                                                                                                                                                                                                                                                                                                                                                                                                                                                                                                                                                                                                                                                                                                                                                                                                                                                                                                                                                                                  | E EXISTING ANCHOR                |
| 1           | BURIED MARKER                                                                                                                                                                                                                                                                                                                                                                                                                                                                                                                                                                                                                                                                                                                                                                                                                                                                                                                                                                                                                                                                                                                                                                                                                                                                                                                                                                                                                                                                                                                                                                                                                                                                                                                                                                                                                                                                                                                                                                                                                                                                                                                  | OVERHEAD GUY                     |
| 0           | PUPI ARM                                                                                                                                                                                                                                                                                                                                                                                                                                                                                                                                                                                                                                                                                                                                                                                                                                                                                                                                                                                                                                                                                                                                                                                                                                                                                                                                                                                                                                                                                                                                                                                                                                                                                                                                                                                                                                                                                                                                                                                                                                                                                                                       | ATTACH TO POLE GROUND            |
| 0           | EXTENSION ARM                                                                                                                                                                                                                                                                                                                                                                                                                                                                                                                                                                                                                                                                                                                                                                                                                                                                                                                                                                                                                                                                                                                                                                                                                                                                                                                                                                                                                                                                                                                                                                                                                                                                                                                                                                                                                                                                                                                                                                                                                                                                                                                  | C                                |
| 1           | NEW HAND HOLE                                                                                                                                                                                                                                                                                                                                                                                                                                                                                                                                                                                                                                                                                                                                                                                                                                                                                                                                                                                                                                                                                                                                                                                                                                                                                                                                                                                                                                                                                                                                                                                                                                                                                                                                                                                                                                                                                                                                                                                                                                                                                                                  | JOINT USE POLE                   |
|             |                                                                                                                                                                                                                                                                                                                                                                                                                                                                                                                                                                                                                                                                                                                                                                                                                                                                                                                                                                                                                                                                                                                                                                                                                                                                                                                                                                                                                                                                                                                                                                                                                                                                                                                                                                                                                                                                                                                                                                                                                                                                                                                                | CABLE CHANGE                     |
|             |                                                                                                                                                                                                                                                                                                                                                                                                                                                                                                                                                                                                                                                                                                                                                                                                                                                                                                                                                                                                                                                                                                                                                                                                                                                                                                                                                                                                                                                                                                                                                                                                                                                                                                                                                                                                                                                                                                                                                                                                                                                                                                                                | BURIED ROUTE MARKER              |
|             |                                                                                                                                                                                                                                                                                                                                                                                                                                                                                                                                                                                                                                                                                                                                                                                                                                                                                                                                                                                                                                                                                                                                                                                                                                                                                                                                                                                                                                                                                                                                                                                                                                                                                                                                                                                                                                                                                                                                                                                                                                                                                                                                | HH EXISTING HAND HOLE            |
|             |                                                                                                                                                                                                                                                                                                                                                                                                                                                                                                                                                                                                                                                                                                                                                                                                                                                                                                                                                                                                                                                                                                                                                                                                                                                                                                                                                                                                                                                                                                                                                                                                                                                                                                                                                                                                                                                                                                                                                                                                                                                                                                                                | HH NEW HAND HOLE                 |
|             | Market Ma | IB "FIN<br>LEAVE 50' SLACK IN HH |
| Perce<br>on |                                                                                                                                                                                                                                                                                                                                                                                                                                                                                                                                                                                                                                                                                                                                                                                                                                                                                                                                                                                                                                                                                                                                                                                                                                                                                                                                                                                                                                                                                                                                                                                                                                                                                                                                                                                                                                                                                                                                                                                                                                                                                                                                |                                  |