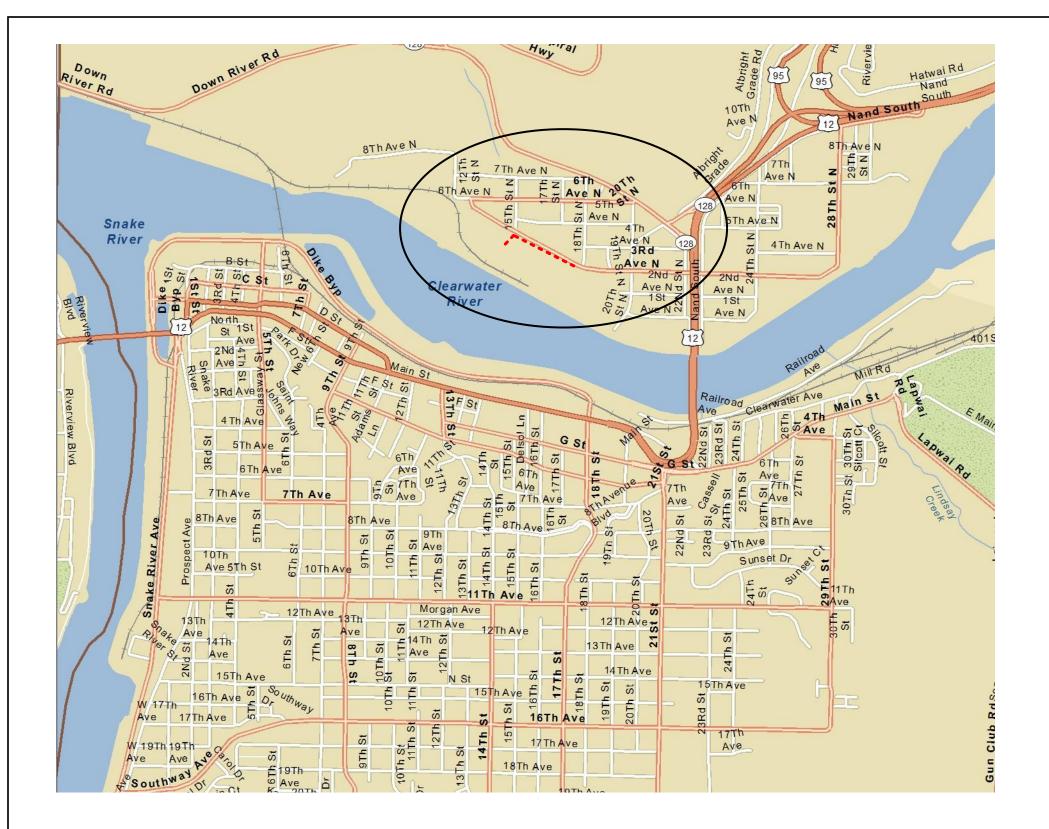

| Drawing Name: Port of Lewiston DRAWN BY: Ron Glessner 03-14-18 |                   |                 |  |      |             |      |             | _                        |        | Port of Lewiston                  | State:ID<br>County:Nez Pe<br>City:Lewiston |
|----------------------------------------------------------------|-------------------|-----------------|--|------|-------------|------|-------------|--------------------------|--------|-----------------------------------|--------------------------------------------|
|                                                                |                   |                 |  |      |             |      |             |                          |        |                                   |