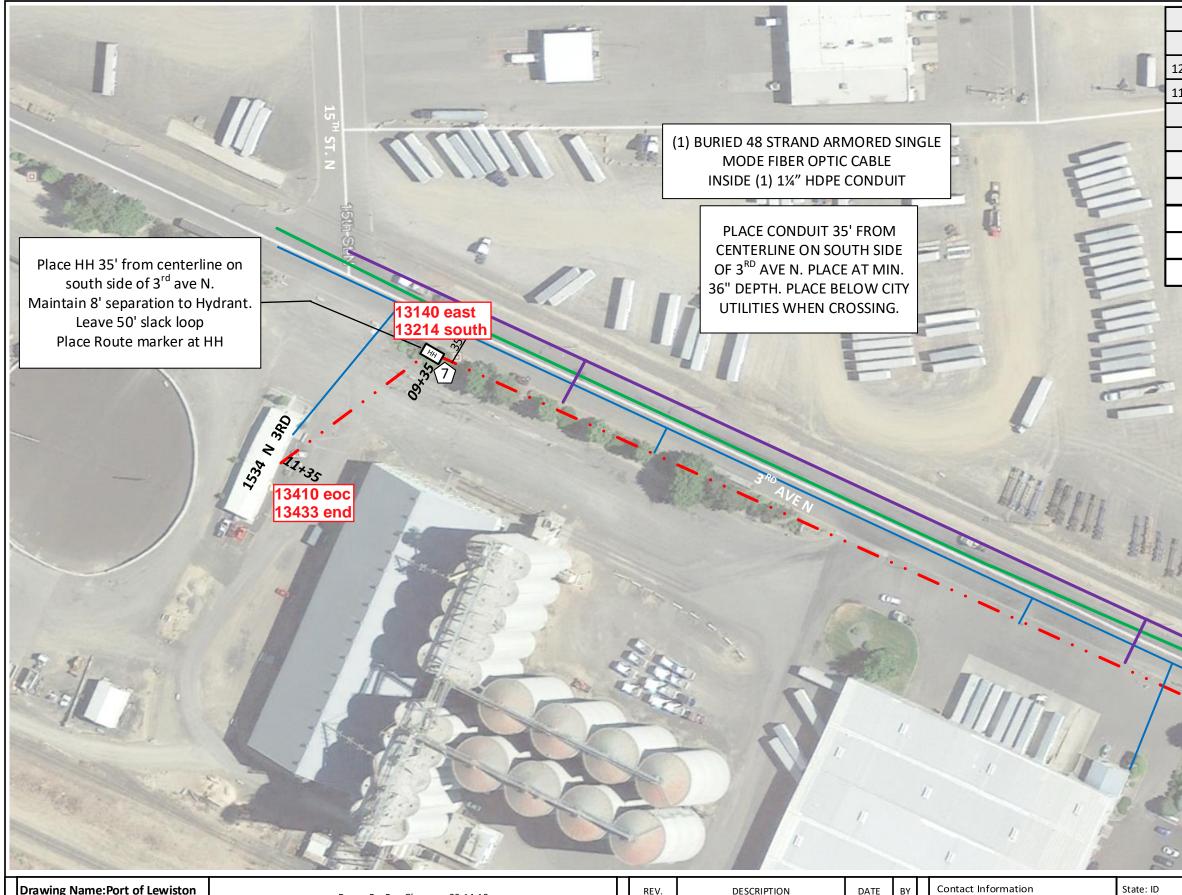

CONTRACTOR WILL PROVIDE CONDUIT , HAND HOLES , ANCHORS, AERIAL HARDWARE , LOCATE WIRE

PORT OF LEWISTON (POL) WILL PROVIDE , FIBER OPTIC CABLE , AERIAL MARKERS , AND LINE ROUTE MARKERS.

|           |                            | <del>SS</del> |
|-----------|----------------------------|---------------|
| 8' Min. s | eparation<br>F/O<br>Detail |               |

| F           | IBER CONSTRUCTION                                                                                                                                                                                                                                                                                                                                                                                                                                                                                                                                                                                                                                                                                                                                                                                                                                                                                                                                                                                                                                                                                                                                                                                                                                                                                                                                                                                                                                                                                                                                                                                                                                                                                                                                                                                                                                                                                                                                                                                                                                                                                                              | CULVERT                          |
|-------------|--------------------------------------------------------------------------------------------------------------------------------------------------------------------------------------------------------------------------------------------------------------------------------------------------------------------------------------------------------------------------------------------------------------------------------------------------------------------------------------------------------------------------------------------------------------------------------------------------------------------------------------------------------------------------------------------------------------------------------------------------------------------------------------------------------------------------------------------------------------------------------------------------------------------------------------------------------------------------------------------------------------------------------------------------------------------------------------------------------------------------------------------------------------------------------------------------------------------------------------------------------------------------------------------------------------------------------------------------------------------------------------------------------------------------------------------------------------------------------------------------------------------------------------------------------------------------------------------------------------------------------------------------------------------------------------------------------------------------------------------------------------------------------------------------------------------------------------------------------------------------------------------------------------------------------------------------------------------------------------------------------------------------------------------------------------------------------------------------------------------------------|----------------------------------|
| 0'          | AERIAL 48 STRAND F.O.CABLE                                                                                                                                                                                                                                                                                                                                                                                                                                                                                                                                                                                                                                                                                                                                                                                                                                                                                                                                                                                                                                                                                                                                                                                                                                                                                                                                                                                                                                                                                                                                                                                                                                                                                                                                                                                                                                                                                                                                                                                                                                                                                                     | DIRECTIONAL BORE                 |
| 1235'       | Buried 48 STRAND F.O.CABLE                                                                                                                                                                                                                                                                                                                                                                                                                                                                                                                                                                                                                                                                                                                                                                                                                                                                                                                                                                                                                                                                                                                                                                                                                                                                                                                                                                                                                                                                                                                                                                                                                                                                                                                                                                                                                                                                                                                                                                                                                                                                                                     | AERIAL CABLE                     |
| 1135'       | 1¼" HDPE CONDUIT                                                                                                                                                                                                                                                                                                                                                                                                                                                                                                                                                                                                                                                                                                                                                                                                                                                                                                                                                                                                                                                                                                                                                                                                                                                                                                                                                                                                                                                                                                                                                                                                                                                                                                                                                                                                                                                                                                                                                                                                                                                                                                               | BURIED CABLE                     |
| 0'          | 3" SCHEDULE 40 RISER                                                                                                                                                                                                                                                                                                                                                                                                                                                                                                                                                                                                                                                                                                                                                                                                                                                                                                                                                                                                                                                                                                                                                                                                                                                                                                                                                                                                                                                                                                                                                                                                                                                                                                                                                                                                                                                                                                                                                                                                                                                                                                           | New ANCHOR                       |
| 0           | NEW ANCHOR                                                                                                                                                                                                                                                                                                                                                                                                                                                                                                                                                                                                                                                                                                                                                                                                                                                                                                                                                                                                                                                                                                                                                                                                                                                                                                                                                                                                                                                                                                                                                                                                                                                                                                                                                                                                                                                                                                                                                                                                                                                                                                                     | SIDEWALK ANCHOR                  |
| 0           | AERIAL MARKER                                                                                                                                                                                                                                                                                                                                                                                                                                                                                                                                                                                                                                                                                                                                                                                                                                                                                                                                                                                                                                                                                                                                                                                                                                                                                                                                                                                                                                                                                                                                                                                                                                                                                                                                                                                                                                                                                                                                                                                                                                                                                                                  | E EXISTING ANCHOR                |
| 1           | BURIED MARKER                                                                                                                                                                                                                                                                                                                                                                                                                                                                                                                                                                                                                                                                                                                                                                                                                                                                                                                                                                                                                                                                                                                                                                                                                                                                                                                                                                                                                                                                                                                                                                                                                                                                                                                                                                                                                                                                                                                                                                                                                                                                                                                  | OVERHEAD GUY                     |
| 0           | PUPI ARM                                                                                                                                                                                                                                                                                                                                                                                                                                                                                                                                                                                                                                                                                                                                                                                                                                                                                                                                                                                                                                                                                                                                                                                                                                                                                                                                                                                                                                                                                                                                                                                                                                                                                                                                                                                                                                                                                                                                                                                                                                                                                                                       | ATTACH TO POLE GROUND            |
| 0           | EXTENSION ARM                                                                                                                                                                                                                                                                                                                                                                                                                                                                                                                                                                                                                                                                                                                                                                                                                                                                                                                                                                                                                                                                                                                                                                                                                                                                                                                                                                                                                                                                                                                                                                                                                                                                                                                                                                                                                                                                                                                                                                                                                                                                                                                  | C                                |
| 1           | NEW HAND HOLE                                                                                                                                                                                                                                                                                                                                                                                                                                                                                                                                                                                                                                                                                                                                                                                                                                                                                                                                                                                                                                                                                                                                                                                                                                                                                                                                                                                                                                                                                                                                                                                                                                                                                                                                                                                                                                                                                                                                                                                                                                                                                                                  | JOINT USE POLE                   |
|             |                                                                                                                                                                                                                                                                                                                                                                                                                                                                                                                                                                                                                                                                                                                                                                                                                                                                                                                                                                                                                                                                                                                                                                                                                                                                                                                                                                                                                                                                                                                                                                                                                                                                                                                                                                                                                                                                                                                                                                                                                                                                                                                                | CABLE CHANGE                     |
|             |                                                                                                                                                                                                                                                                                                                                                                                                                                                                                                                                                                                                                                                                                                                                                                                                                                                                                                                                                                                                                                                                                                                                                                                                                                                                                                                                                                                                                                                                                                                                                                                                                                                                                                                                                                                                                                                                                                                                                                                                                                                                                                                                | BURIED ROUTE MARKER              |
|             |                                                                                                                                                                                                                                                                                                                                                                                                                                                                                                                                                                                                                                                                                                                                                                                                                                                                                                                                                                                                                                                                                                                                                                                                                                                                                                                                                                                                                                                                                                                                                                                                                                                                                                                                                                                                                                                                                                                                                                                                                                                                                                                                | HH EXISTING HAND HOLE            |
|             |                                                                                                                                                                                                                                                                                                                                                                                                                                                                                                                                                                                                                                                                                                                                                                                                                                                                                                                                                                                                                                                                                                                                                                                                                                                                                                                                                                                                                                                                                                                                                                                                                                                                                                                                                                                                                                                                                                                                                                                                                                                                                                                                | HH NEW HAND HOLE                 |
|             | Market Ma | IB "FIN<br>LEAVE 50' SLACK IN HH |
| Perce<br>on |                                                                                                                                                                                                                                                                                                                                                                                                                                                                                                                                                                                                                                                                                                                                                                                                                                                                                                                                                                                                                                                                                                                                                                                                                                                                                                                                                                                                                                                                                                                                                                                                                                                                                                                                                                                                                                                                                                                                                                                                                                                                                                                                |                                  |