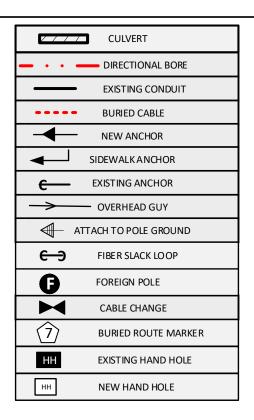

CONTRACTOR WILL PROVIDE CONDUIT , HAND HOLES , ANCHORS, AERIAL HARDWARE , LOCATE WIRE

PORT OF LEWISTON (POL) WILL PROVIDE , FIBER OPTIC CABLE , AERIAL MARKERS , AND LINE ROUTE MARKERS.

| Drawing Name:Port of Lewiston |                 | Di       | awn By:Ron Glessner 11-20-18 |     | REV. |             |                                      |                  | Contact Information               | State:ID.<br>County:Nez Pe |
|-------------------------------|-----------------|----------|------------------------------|-----|------|-------------|--------------------------------------|------------------|-----------------------------------|----------------------------|
|                               |                 |          |                              |     |      | DESCRIPTION | DESCRIPTION DATE BY Port of Lewiston | Port of Lewiston | City: Lewistor                    |                            |
|                               | 609 MAIN STREET |          |                              |     |      |             | DATE                                 | BY               | Dave Doeringsfeld<br>208-743-5531 | Section:                   |
|                               | SIZE            | FSC M NO | DWG NO                       | REV | REV. | DESCRIPTION | DATE                                 | BY               | Outside Diant Maintananaa IIa     | Township:<br>Range:        |
|                               | SCALE           | No scale | SHEET 2                      |     | REV. | DESCRIPTION | DATE                                 | BY               | Ron Glessner208-661-5648          | Legal:                     |