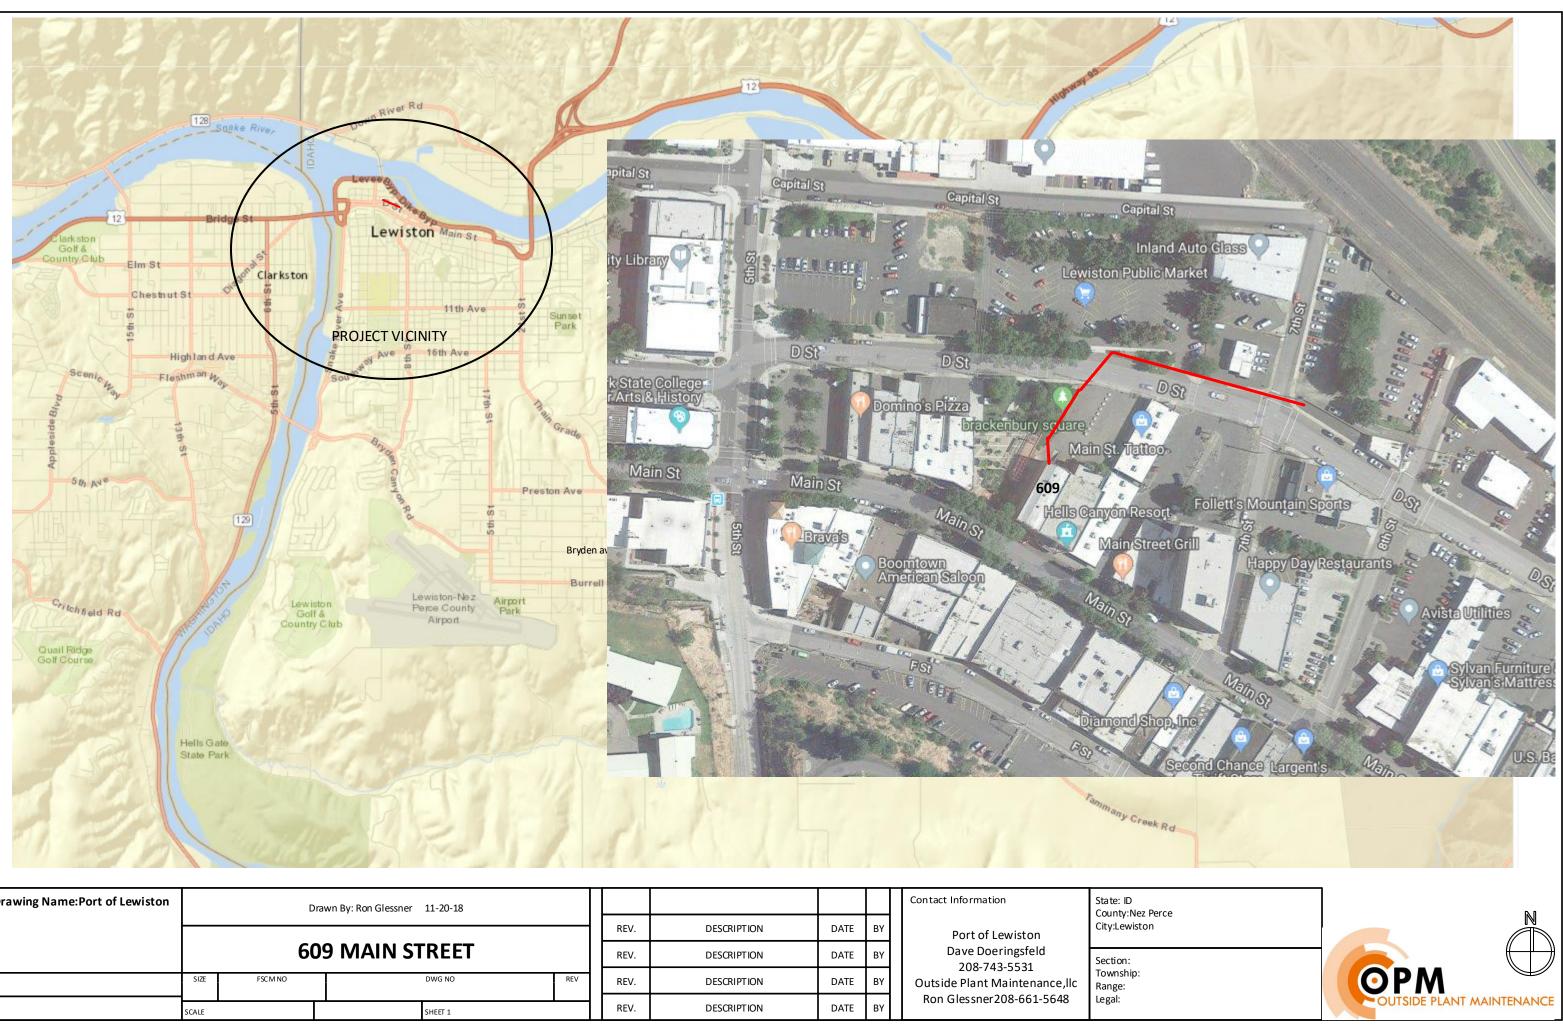

| Drawing Name:Port of Lewiston | Drawn By: Ron Glessner 11-20-18 |                 |         |        |      |             |             |         |                          | State: ID<br>County:Nez Per<br>City:Lewiston |                     |
|-------------------------------|---------------------------------|-----------------|---------|--------|------|-------------|-------------|---------|--------------------------|----------------------------------------------|---------------------|
|                               |                                 |                 |         |        | REV. | DESCRIPTION | DATE        | BY      |                          |                                              |                     |
|                               |                                 | 609 MAIN STREET |         |        |      | REV.        | DESCRIPTION | DATE    | BY                       | Dave Doeringsfeld<br>208-743-5531            | Section:            |
|                               | SIZE                            | FSC M NO        |         | DWG NO | REV  | REV.        | DESCRIPTION | DATE    | BY                       | Outside Plant Maintenance,llc                | Township:<br>Range: |
|                               | SCALE                           |                 | SHEET 1 |        | 1    | REV.        | DESCRIPTION | DATE BY | Ron Glessner208-661-5648 | Legal:                                       |                     |