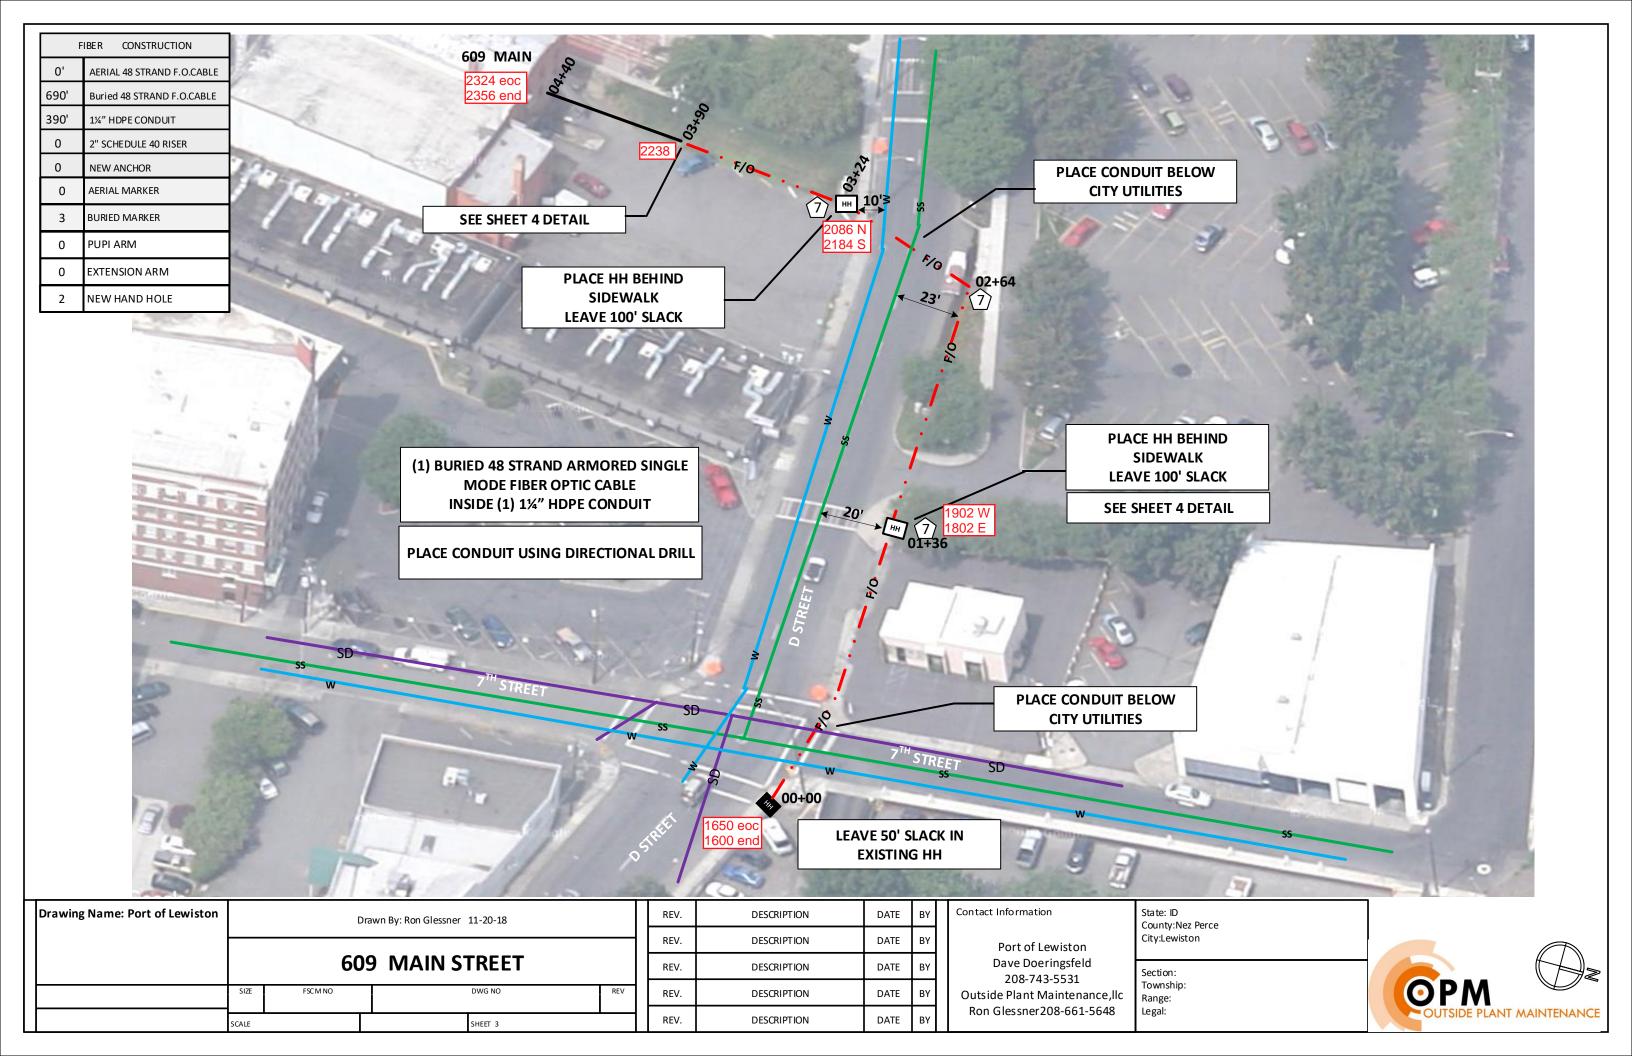

CONTRACTOR WILL PROVIDE CONDUIT , HAND HOLES , ANCHORS, AERIAL HARDWARE , LOCATE WIRE

PORT OF LEWISTON (POL) WILL PROVIDE , FIBER OPTIC CABLE , AERIAL MARKERS , AND LINE ROUTE MARKERS.

| Drawing Name:Port of Lewiston |                 | Di       | awn By:Ron Glessner 11-20-18 |     | REV. |             |                                      |                  | Contact Information               | State:ID.<br>County:Nez Pe |
|-------------------------------|-----------------|----------|------------------------------|-----|------|-------------|--------------------------------------|------------------|-----------------------------------|----------------------------|
|                               |                 |          |                              |     |      | DESCRIPTION | DESCRIPTION DATE BY Port of Lewiston | Port of Lewiston | City: Lewistor                    |                            |
|                               | 609 MAIN STREET |          |                              |     |      |             | DATE                                 | BY               | Dave Doeringsfeld<br>208-743-5531 | Section:                   |
|                               | SIZE            | FSC M NO | DWG NO                       | REV | REV. | DESCRIPTION | DATE                                 | BY               | Outside Diant Maintananaa IIa     | Township:<br>Range:        |
|                               | SCALE           | No scale | SHEET 2                      |     | REV. | DESCRIPTION | DATE                                 | BY               | Ron Glessner208-661-5648          | Legal:                     |