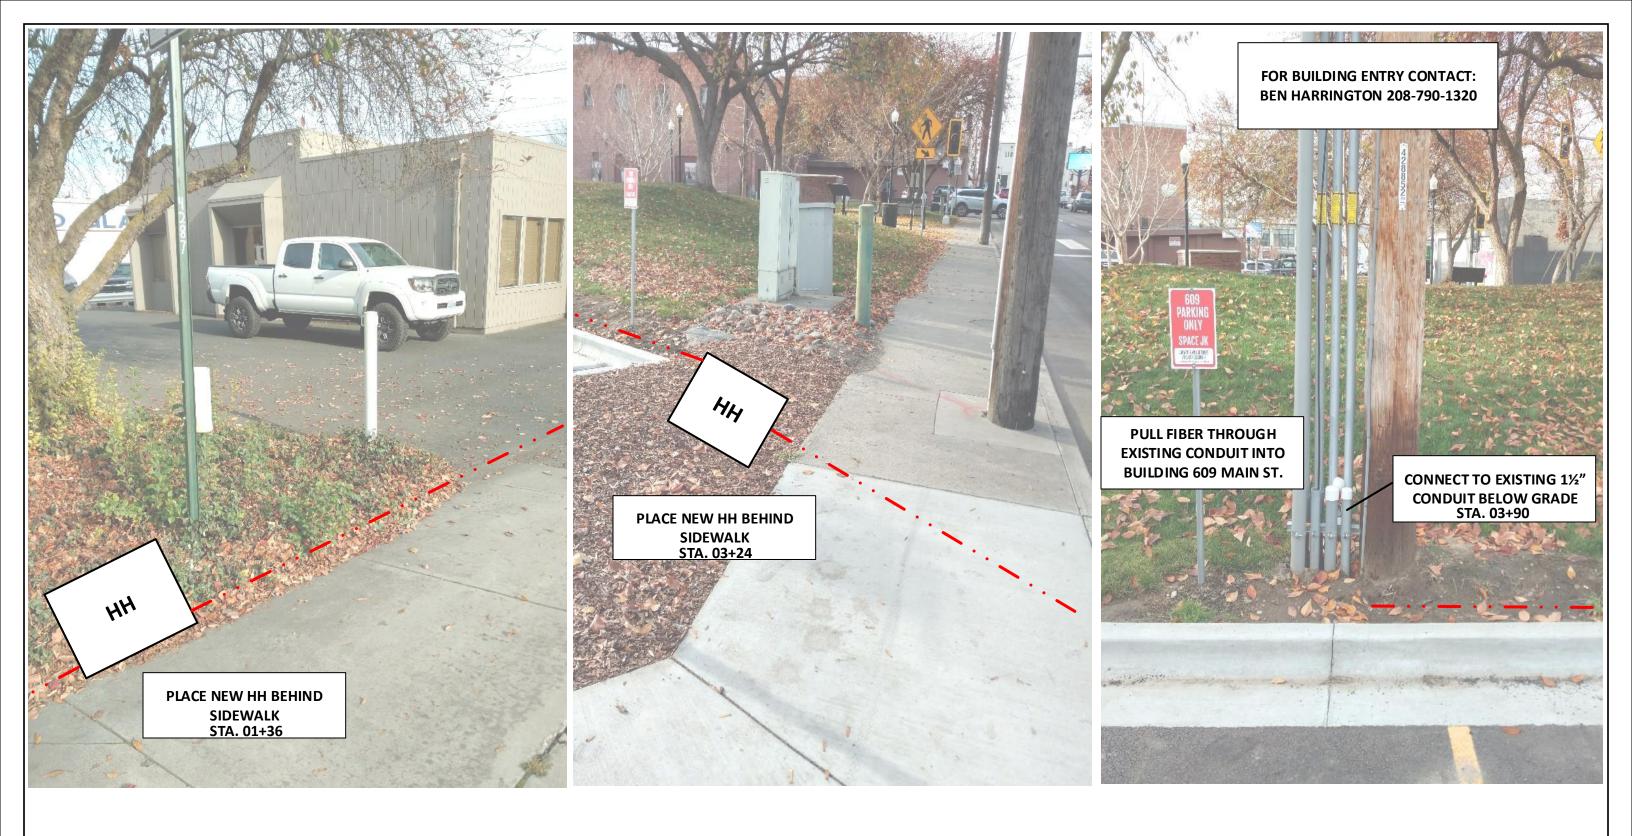

CONTRACTOR WILL PROVIDE CONDUIT , HAND HOLES , ANCHORS, AERIAL HARDWARE , LOCATE WIRE

PORT OF LEWISTON (POL) WILL PROVIDE , FIBER OPTIC CABLE , AERIAL MARKERS , AND LINE ROUTE MARKERS.

| Drawing Name:Port of Lewiston |                 | Di       | awn By:Ron Glessner 11-20-18 |     | REV. |             |                                      |                  | Contact Information               | State:ID.<br>County:Nez Pe |
|-------------------------------|-----------------|----------|------------------------------|-----|------|-------------|--------------------------------------|------------------|-----------------------------------|----------------------------|
|                               |                 |          |                              |     |      | DESCRIPTION | DESCRIPTION DATE BY Port of Lewiston | Port of Lewiston | City: Lewistor                    |                            |
|                               | 609 MAIN STREET |          |                              |     |      |             | DATE                                 | BY               | Dave Doeringsfeld<br>208-743-5531 | Section:                   |
|                               | SIZE            | FSC M NO | DWG NO                       | REV | REV. | DESCRIPTION | DATE                                 | BY               | Outside Diant Maintananaa IIa     | Township:<br>Range:        |
|                               | SCALE           | No scale | SHEET 2                      |     | REV. | DESCRIPTION | DATE                                 | BY               | Ron Glessner208-661-5648          | Legal:                     |