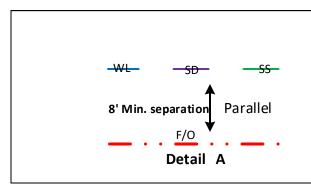

CONTRACTOR WILL PROVIDE CONDUIT , HAND HOLES , ANCHORS, AERIAL HARDWARE , LOCATE WIRE

PORT OF LEWISTON (POL) WILL PROVIDE , FIBER OPTIC CABLE , AERIAL MARKERS , AND LINE ROUTE MARKERS.

| Drawing Name:Port of Lewiston |                 | Di       | awn By:Ron Glessner 11-20-18 |     | REV. |             |                                      |                  | Contact Information               | State:ID.<br>County:Nez Pe |
|-------------------------------|-----------------|----------|------------------------------|-----|------|-------------|--------------------------------------|------------------|-----------------------------------|----------------------------|
|                               |                 |          |                              |     |      | DESCRIPTION | DESCRIPTION DATE BY Port of Lewiston | Port of Lewiston | City: Lewistor                    |                            |
|                               | 609 MAIN STREET |          |                              |     |      |             | DATE                                 | BY               | Dave Doeringsfeld<br>208-743-5531 | Section:                   |
|                               | SIZE            | FSC M NO | DWG NO                       | REV | REV. | DESCRIPTION | DATE                                 | BY               | Outside Diant Maintananaa IIa     | Township:<br>Range:        |
|                               | SCALE           | No scale | SHEET 2                      |     | REV. | DESCRIPTION | DATE                                 | BY               | Ron Glessner208-661-5648          | Legal:                     |