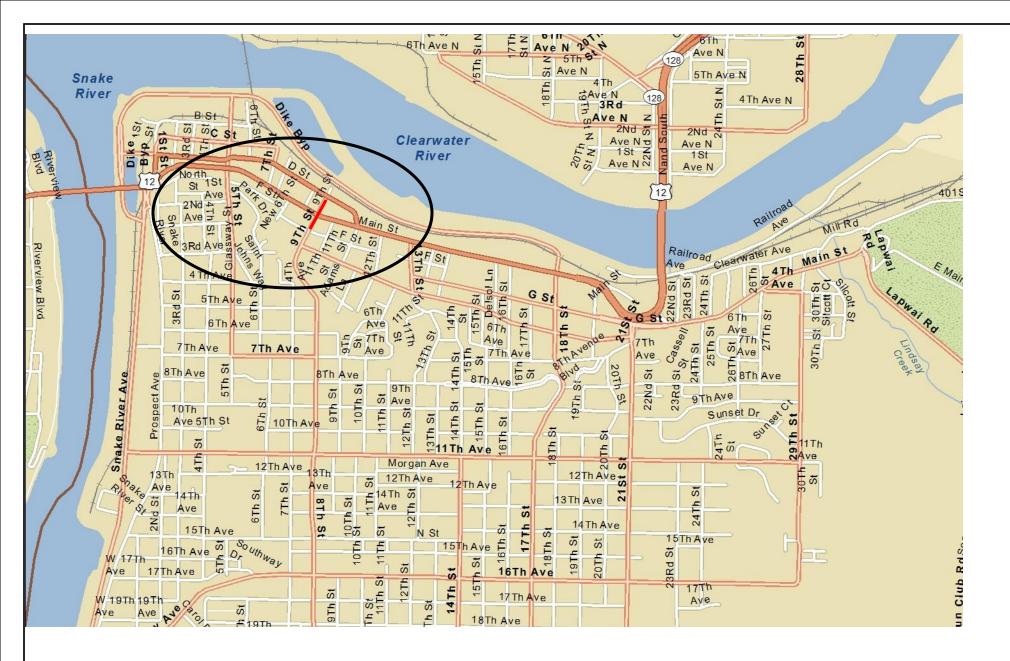

CONTACT RYAN HARRIS / NORCO 208-743-8384 FOR BUILDING ENTRY

PROJECT IS LOCATED AT 863 MAIN STREET IN LEWISTON. AT THE INTERSECTION OF 9<sup>TH</sup> AND MAIN STREET.

|   | Drawing Name: Port of Lewiston | Fielded by Ron Glessner 02-07-18 |                 |  |                  |  |             |      | Revised     | 03-14-18                                                  | RG                  | Contact Information                                   | State:ID<br>County:Nez Perce |
|---|--------------------------------|----------------------------------|-----------------|--|------------------|--|-------------|------|-------------|-----------------------------------------------------------|---------------------|-------------------------------------------------------|------------------------------|
|   |                                |                                  | 863 MAIN STREET |  |                  |  |             |      |             |                                                           |                     | Port of Lewiston<br>Dave Doeringsfeld<br>208-743-5531 |                              |
|   |                                | SIZE                             | FSCMNO          |  | REV. DESCRIPTION |  | DESCRIPTION | DATE | BY          | Outside Plant Maintenance,llc<br>Ron Glessner208-661-5648 | Township:<br>Range: |                                                       |                              |
| L |                                | SCALE                            |                 |  | SHEET 1 Cover    |  |             | REV. | DESCRIPTION | DATE                                                      | BY                  | KUII GIESSIIEI 208-001-5048                           | Legal:                       |