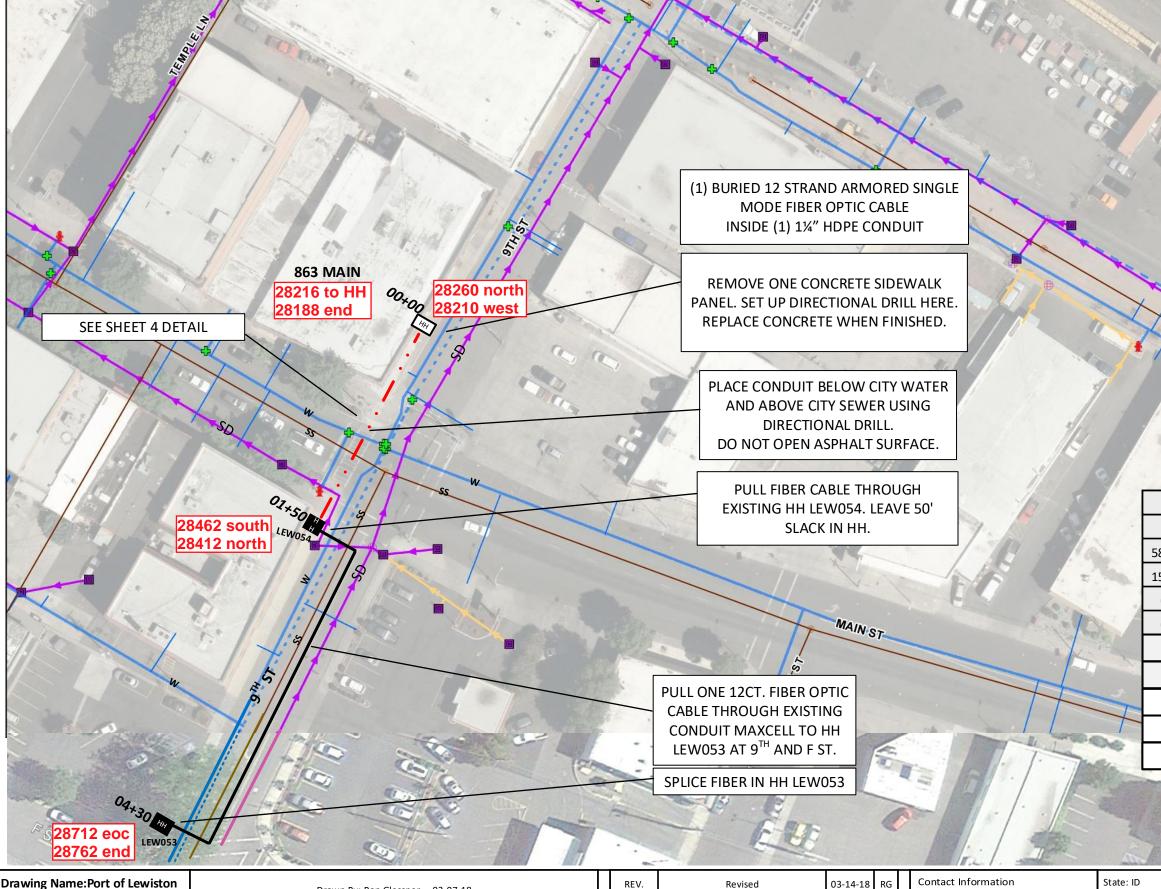

CONTRACTOR WILL PROVIDE CONDUIT, HAND HOLES, ANCHORS, AERIAL HARDWARE, LOCATE WIRE

PORT OF LEWISTON (POL) WILL PROVIDE , FIBER OPTIC CABLE , AERIAL MARKERS , AND LINE ROUTE MARKERS.

| -WL-      | <del>SD</del>              | <del></del> |
|-----------|----------------------------|-------------|
| 8' Min. s | eparation<br>F/O<br>Detail |             |

| Dr | awing Name:Port of Lewiston | Drawn By:Ron Glessner 02-07-18 |          |  |         |                  |             | Revised     | 03-14-1          | RG                             | Contact Information               | State:ID.<br>County:Ne |
|----|-----------------------------|--------------------------------|----------|--|---------|------------------|-------------|-------------|------------------|--------------------------------|-----------------------------------|------------------------|
|    |                             |                                |          |  |         | REV. DESCRIPTION | DATE        | BY          | Port of Lewiston | City: Lewis                    |                                   |                        |
|    |                             | 863 MAIN STREET                |          |  |         |                  |             | DESCRIPTION | DATE             | BY                             | Dave Doeringsfeld<br>208-743-5531 | Section:               |
|    |                             | SIZE FSCM NO DWG NO            |          |  | REV     | REV.             | DESCRIPTION | DATE        | BY               | Outside Plant Maintenance, llc | Township<br>Range:                |                        |
|    |                             | SCALE                          | No scale |  | SHEET 2 |                  | REV.        | DESCRIPTION | DATE             | BY                             | Ron Glessner208-661-5648          | Legal:                 |