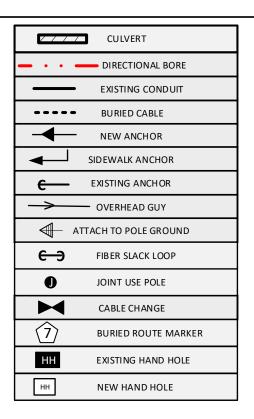

County:Nez Perce City:Lewiston

Section: Township: Range:

Legal:

| os l |                            |                            |
|------|----------------------------|----------------------------|
|      | IBER CONSTRUCTION          | CULVERT                    |
| 0'   | AERIAL 12 STRAND F.O.CABLE | · — · · — DIRECTIONAL BORE |
| 80'  | Buried 12 STRAND F.O.CABLE | EXISTING CONDUIT           |
| .50' | 1¼" HDPE CONDUIT           | BURIED CABLE               |
| 0    | 3" SCHEDULE 40 RISER       | NEW ANCHOR                 |
| 0    | NEW ANCHOR                 | SIDEWALK ANCHOR            |
| 0    | AERIAL MARKER              | C EXISTING ANCHOR          |
| 0    | BURIED MARKER              | OVERHEAD GUY               |
| 0    | PUPI ARM                   | ATTACH TO POLE GROUND      |
| 0    | EXTENSION ARM              | C - C FIBER SLACK LOOP     |
| 1    | NEW HAND HOLE              | JOINT USE POLE             |
| -    |                            | CABLE CHANGE               |
| 24   | get                        | buried route marker        |
| - A  | 1.                         | HH EXISTING HAND HOLE      |
| -    |                            | HH NEW HAND HOLE           |
|      |                            |                            |