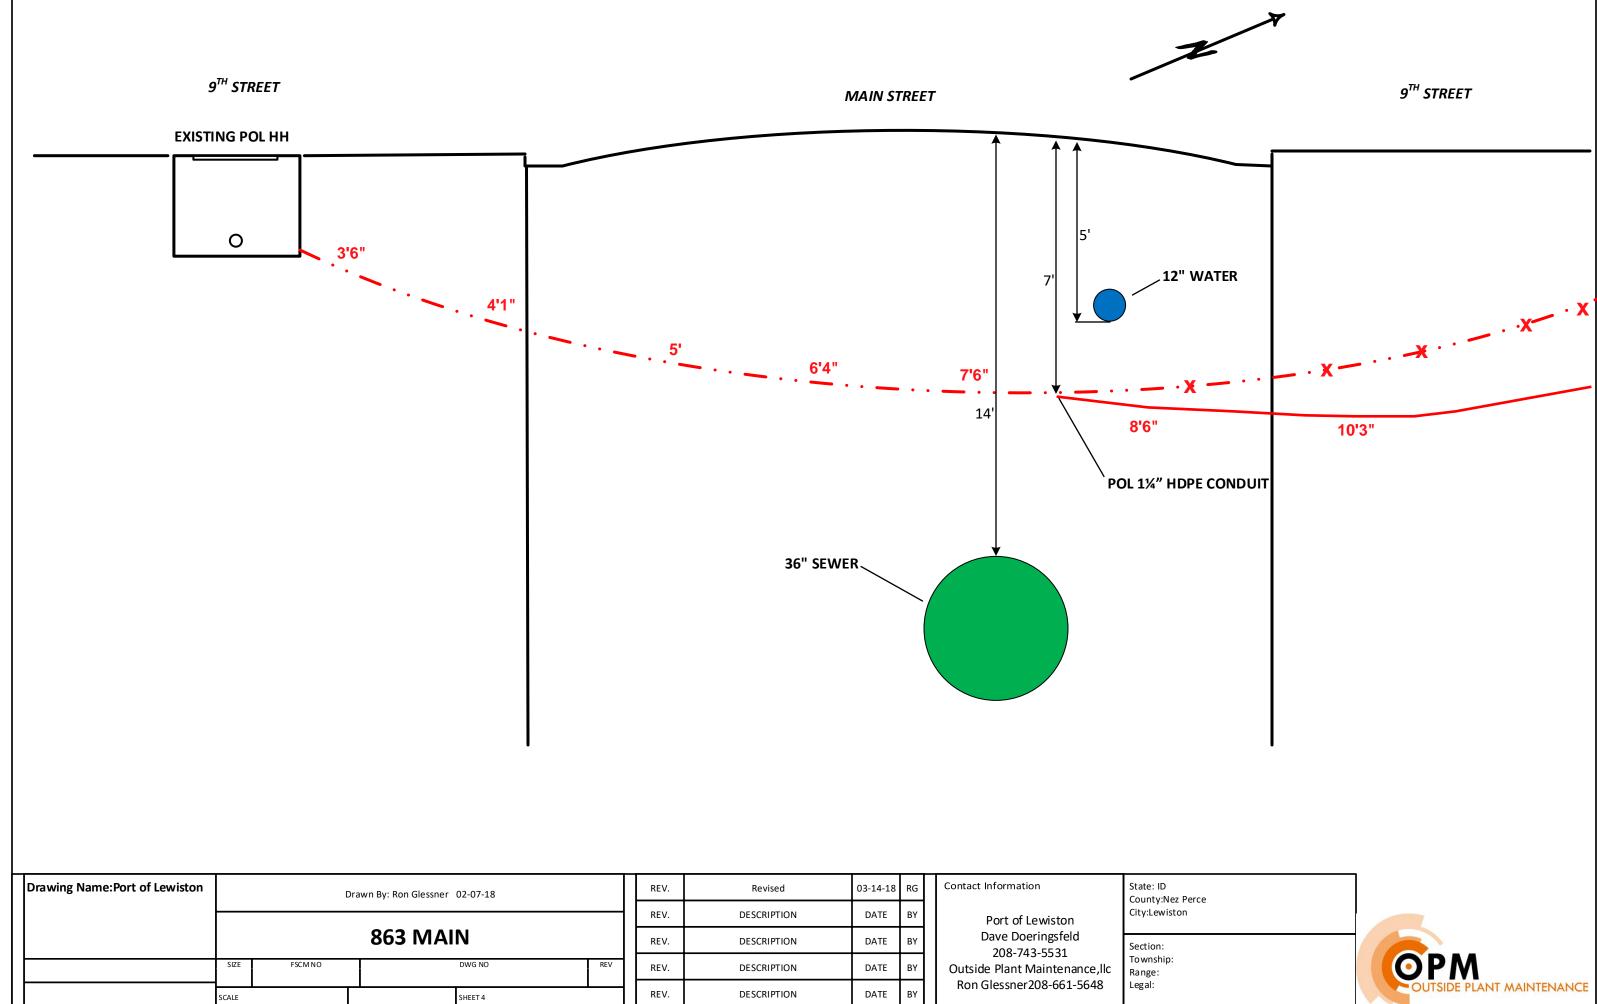

| Drawing Name:Port of Lewiston | g Name:Port of Lewiston Drawn By: Ron Glessner 02-07-18 |        |            |         |     |   |      |             | 03-14-18 | RG | Contact Information               | State: ID<br>County:Nez Per |
|-------------------------------|---------------------------------------------------------|--------|------------|---------|-----|---|------|-------------|----------|----|-----------------------------------|-----------------------------|
|                               |                                                         |        |            |         |     | R | REV. | DESCRIPTION | DATE     | BY | Port of Lewiston                  | City:Lewiston               |
|                               | 863 MAIN                                                |        |            |         |     | R | REV. | DESCRIPTION | DATE     | BY | Dave Doeringsfeld<br>208-743-5531 | Section:                    |
|                               | SIZE                                                    | FSCMNO | DWG NO REV |         | REV | R | REV. | DESCRIPTION | DATE     | BY | Outside Plant Maintenance, llc    | Township:<br>Range:         |
|                               | SCALE                                                   |        |            | SHEET 4 |     | R | REV. | DESCRIPTION | DATE     | ΒΥ | Ron Glessner208-661-5648          | Legal:                      |