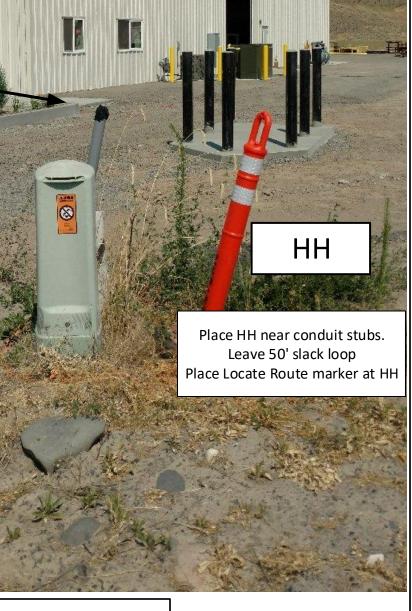

Connect 2" conduit to existing POL HH at the intersection of Wall St. and SH 128.

> Tallest 2" conduit runs into building electrical room. Dedicated for communication.

Place new HH behind CTL pedestal. Place three existing 2" conduit in new HH.