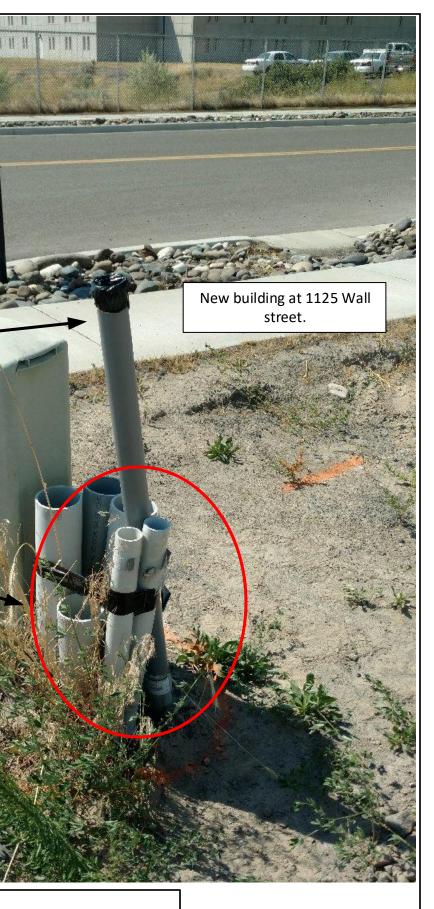

Connect 2" conduit to existing POL HH at the intersection of Wall St. and SH 128.

> Tallest 2" conduit runs into building electrical room. Dedicated for communication.

Place new HH behind CTL pedestal. Place three existing 2" conduit in new HH.