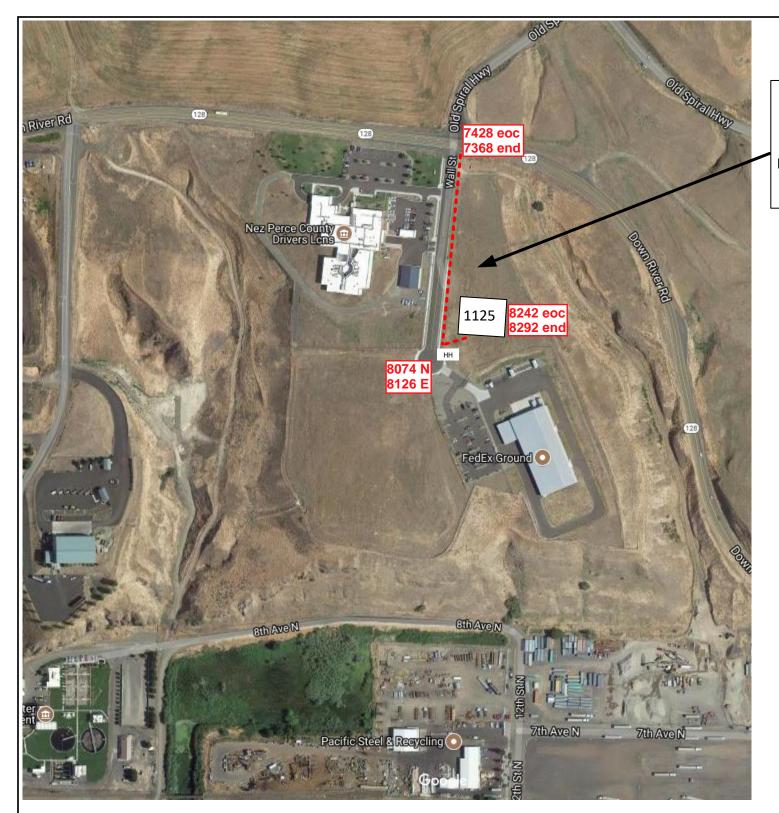

Connect 2" conduit to existing POL HH at the intersection of Wall St. and SH 128.

> Tallest 2" conduit runs into building electrical room. Dedicated for communication.

Place new HH behind CTL pedestal. Place three existing 2" conduit in new HH.

County:Nez Perce City:Lewiston

State: ID

Section:

Range:

Legal:

Township:

PULL ONE 48CT. SINGLE MODE ARMORED FIBER OPTIC CABLE 800' THROUGH EXISTING 2" CONDUIT. LEAVE 50' SLACK IN EACH HH.

PULL FIBER CABLE INTO BUILDING THROUGH EXISTING 2" CONDUIT. LEAVE 50' SLACK IN ELECTRICAL ROOM.