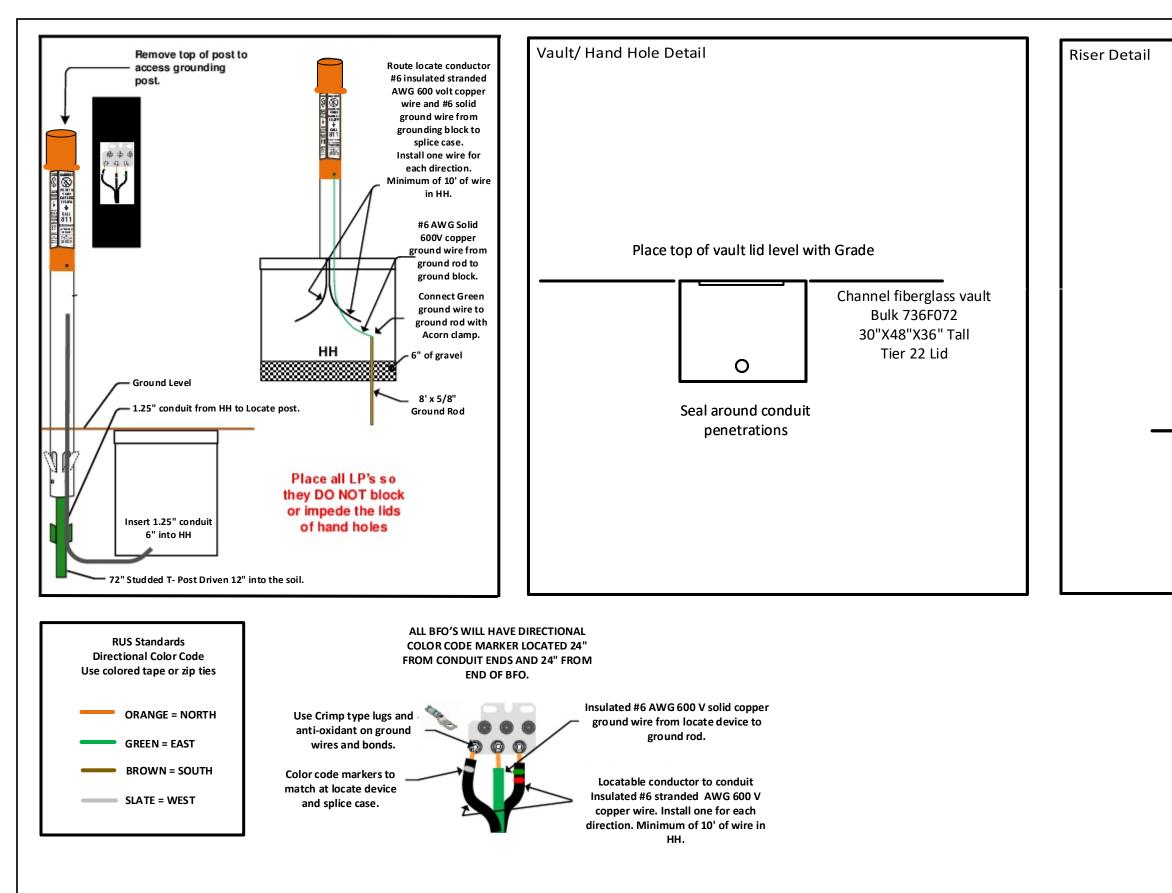

County:Nez Perce City:Lewiston

State: ID

Section:

Range:

Legal:

Township:

PULL ONE 48CT. SINGLE MODE ARMORED FIBER OPTIC CABLE 800' THROUGH EXISTING 2" CONDUIT. LEAVE 50' SLACK IN EACH HH.

PULL FIBER CABLE INTO BUILDING THROUGH EXISTING 2" CONDUIT. LEAVE 50' SLACK IN ELECTRICAL ROOM.