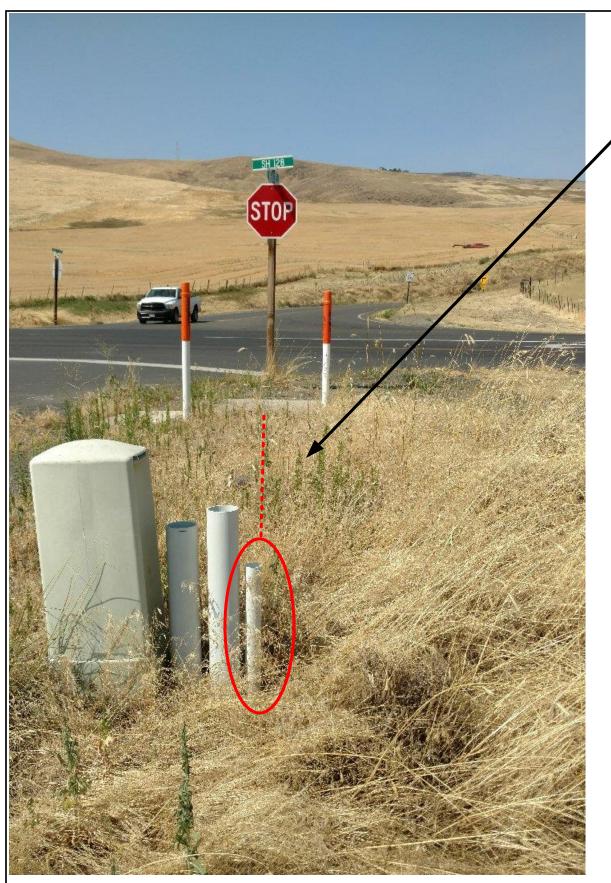

Connect 2" conduit to existing POL HH at the intersection of Wall St. and SH 128.

> Tallest 2" conduit runs into building electrical room. Dedicated for communication.

Place new HH behind CTL pedestal. Place three existing 2" conduit in new HH.