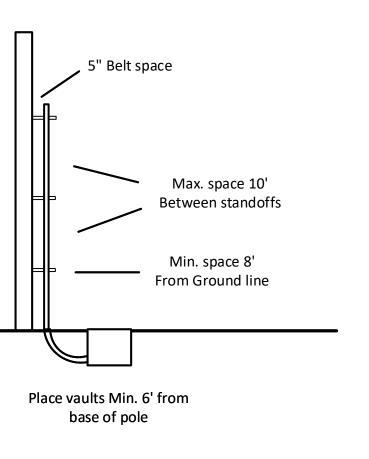

| State:<br>County:<br>City: |             |
|--|--------------------------------|--------|--|---------|------|-------------|-------------|------|----|----------------------------|-------------|
|  |                                |        |  |         | REV. | DESCRIPTION | DATE        | ΒΥ   |    |                            |             |
|  | 1125 WALL STREET               |        |  |         |      | REV.        | DESCRIPTION | DATE |    | BY                         | Section:    |
|  | SIZE                           | FSCMNO |  | DWG NO  | REV  | REV.        | DESCRIPTION | DATE | BY | Ron Glessner208-661-5648   | TO WIISHID. |
|  | SCALE                          |        |  | SHEET 3 |      | REV.        | DESCRIPTION | DATE | BY |                            |             |