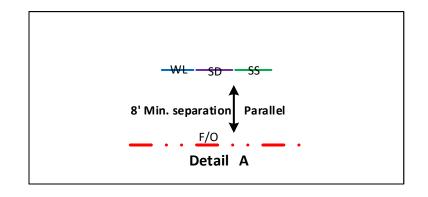

PT STATE HWY., COUNTY ROAD, RAILROAD OR WATER CROSSINGS.

RESTORATION OF ALL RIGHT OF WAY GROUND WILL BE RESTORED TO ORIGINAL CONDITION OR BETTER.

CONTRACTOR WILL COORDINATE WITH OSP MANAGER 24 HRS. PRIOR TO BEGINNING CONSTRUCTION.

OSP MANAGER WILL CONTACT BUILDING OWNER/TENANT 24 HRS. PRIOR TO BEGINNING CONSTRUCTION TO COORDINATE ACCESS TO BUILDINGS.

CONTRACTOR IS RESPONSIBLE FOR CALLING LOCATES AND IS RESPONSIBLE FOR REPAIR AND RESTORATION OF DAMAGED UTILITIES.

FOLLOW ALL NESC CONSTRUCTION GUIDELINES.

BURIED CONDUIT MUST CROSS UNDERNEATH ALL CITY UTILITIES

CONTRACTOR WILL HAVE ON SITE THE APPROVED DRAWINGS FROM THE UTILITY AND OR STATE, COUNTY, CITY, RAILROAD.

CONTRACTOR WILL PROVIDE CONDUIT, FIBER OPTIC CABLE.





Place vaults Min. 5' from base of pole

Vault/ Hand Hole Detail





| Drawing Name:Port of Lewiston | Drawn By:Ron Glessner 01-31-2019 |          |   |         |     |    |
|-------------------------------|----------------------------------|----------|---|---------|-----|----|
|                               | NEZ PERCE JAIL                   |          |   |         |     |    |
|                               | SIZE                             | FSCM NO  |   | DWG NO  | REV | ╽┟ |
|                               | SCALE                            | No scale | • | SHEET 2 |     | Ш  |

| REV. |             |      |    |  |
|------|-------------|------|----|--|
| REV. | DESCRIPTION | DATE | ВҮ |  |
| REV. | DESCRIPTION | DATE | ВҮ |  |
| REV. | DESCRIPTION | DATE | ВҮ |  |
| REV. | DESCRIPTION | DATE | ВҮ |  |
|      |             |      |    |  |

Con