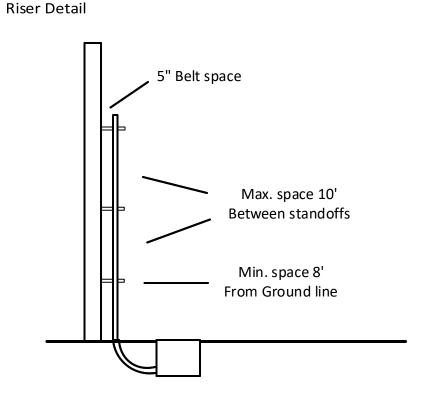

CONTRACTOR WILL HAVE ON SITE THE APPROVED DRAWINGS FROM THE UTILITY AND OR STATE, COUNTY, CITY, RAILROAD.

CONTRACTOR WILL PROVIDE CONDUIT, FIBER OPTIC CABLE.

Place vaults Min. 5' from base of pole

Vault/ Hand Hole Detail