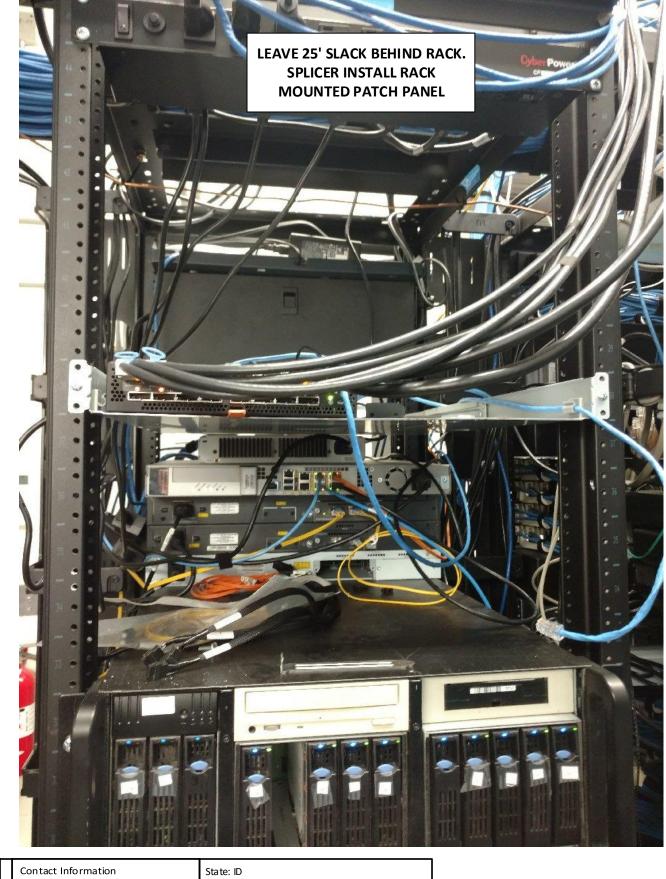

Port of Lewiston Dave Doeringsfeld 208-743-5531 Outside Plant Maintenance,llc State: ID County:Nez Perce City:Lewiston

Section: Township: Range: Ron Glessner208-661-5648 Legal: