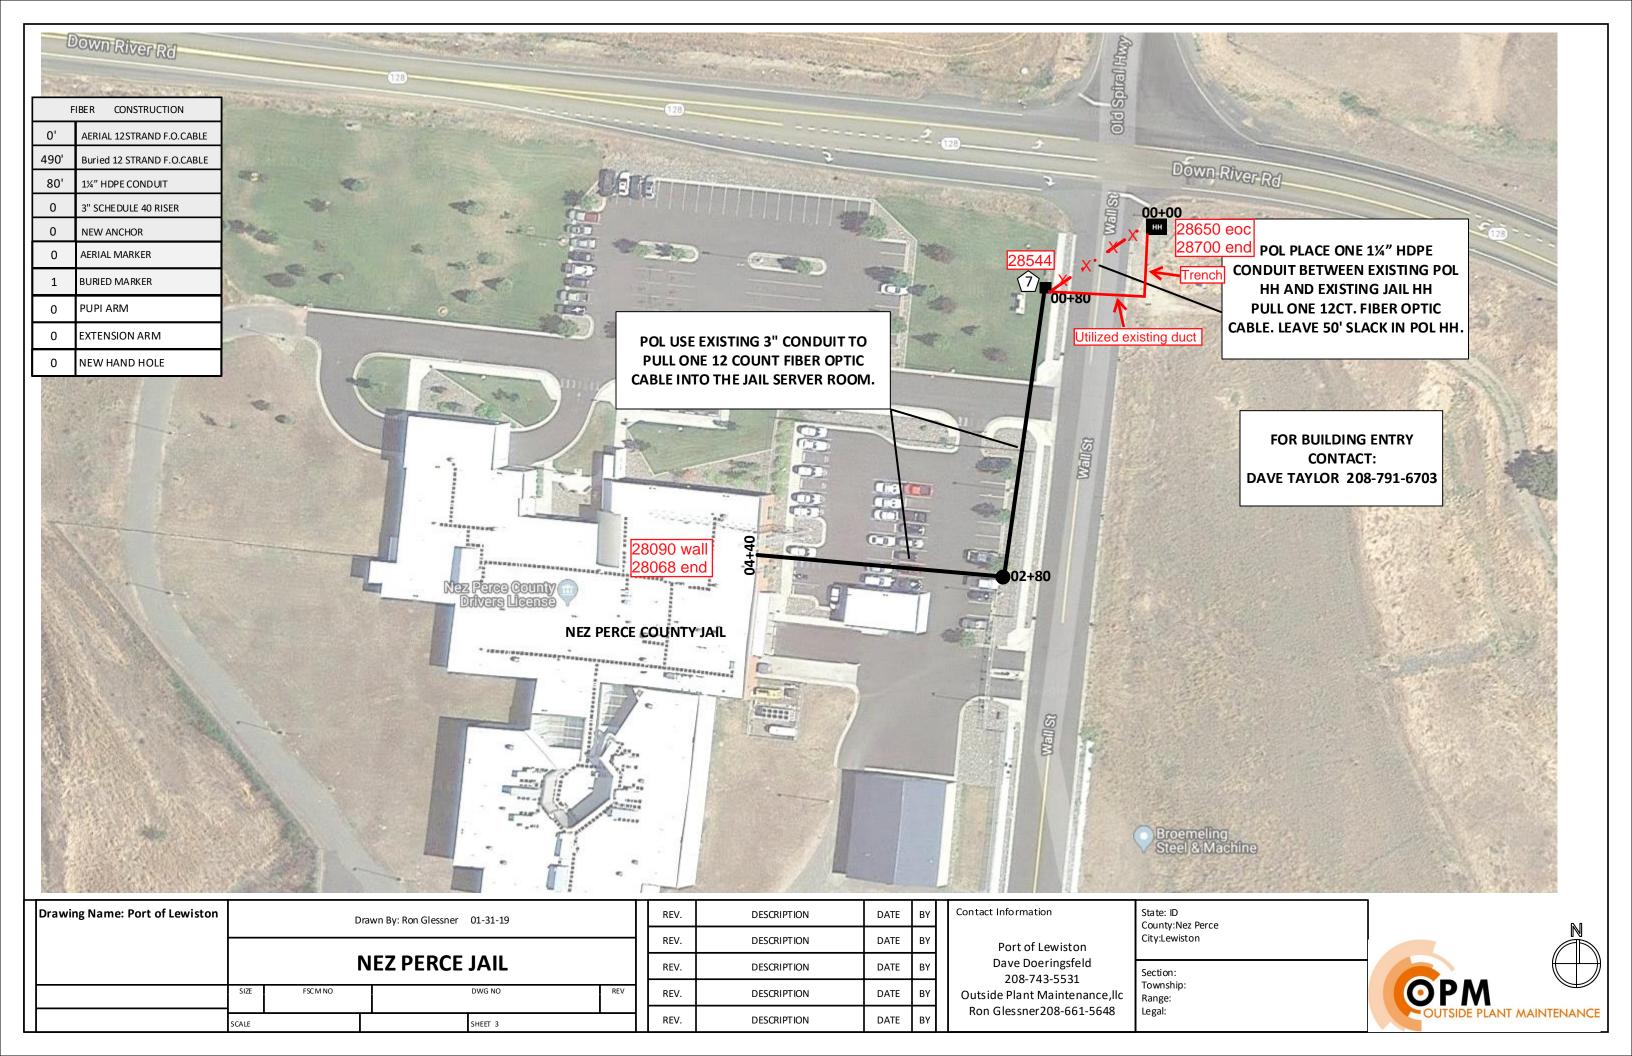

| Drawing Name:Port of Lewiston | Drawn By:Ron Glessner 01-31-2019 |          |   |         |     |    |
|-------------------------------|----------------------------------|----------|---|---------|-----|----|
|                               | NEZ PERCE JAIL                   |          |   |         |     |    |
|                               | SIZE                             | FSCM NO  |   | DWG NO  | REV | ╽┟ |
|                               | SCALE                            | No scale | • | SHEET 2 |     | Ш  |