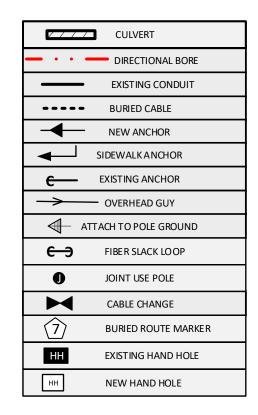

CONSTRUCTION NOTES** 

CONTRACTOR IS RESPONSIBLE FOR ALL PERMITS EXCEPT STATE HWY., COUNTY ROAD, RAILROAD OR WATER CROSSINGS.

RESTORATION OF ALL RIGHT OF WAY GROUND WILL BE RESTORED TO ORIGINAL CONDITION OR BETTER.

CONTRACTOR WILL COORDINATE WITH OSP MANAGER 24 HRS. PRIOR TO BEGINNING CONSTRUCTION.

OSP MANAGER WILL CONTACT BUILDING OWNER/TENANT 24 HRS. PRIOR TO BEGINNING CONSTRUCTION TO COORDINATE ACCESS TO BUILDINGS.

CONTRACTOR IS RESPONSIBLE FOR CALLING LOCATES AND IS RESPONSIBLE FOR REPAIR AND RESTORATION OF DAMAGED UTILITIES.

FOLLOW ALL NESC CONSTRUCTION GUIDELINES.

BURIED CONDUIT MUST CROSS UNDERNEATH ALL CITY UTILITIES

CONTRACTOR WILL HAVE ON SITE THE APPROVED DRAWINGS FROM THE UTILITY AND OR STATE, COUNTY, CITY, RAILROAD.

CONTRACTOR WILL PROVIDE CONDUIT, FIBER OPTIC CABLE.





Place vaults Min. 5' from base of pole

Vault/ Hand Hole Detail





| Drawing Name:Port of Lewiston | Drawn By:Ron Glessner 01-31-2019 |          |   |         |     |    |
|-------------------------------|----------------------------------|----------|---|---------|-----|----|
|                               | NEZ PERCE JAIL                   |          |   |         |     |    |
|                               | SIZE                             | FSCM NO  |   | DWG NO  | REV | ╽┟ |
|                               | SCALE                            | No scale | • | SHEET 2 |     | Ш  |

| REV. |             |      |    |  |
|------|-------------|------|----|--|
| REV. | DESCRIPTION | DATE | ВҮ |  |
| REV. | DESCRIPTION | DATE | ВҮ |  |
| REV. | DESCRIPTION | DATE | ВҮ |  |
| REV. | DE