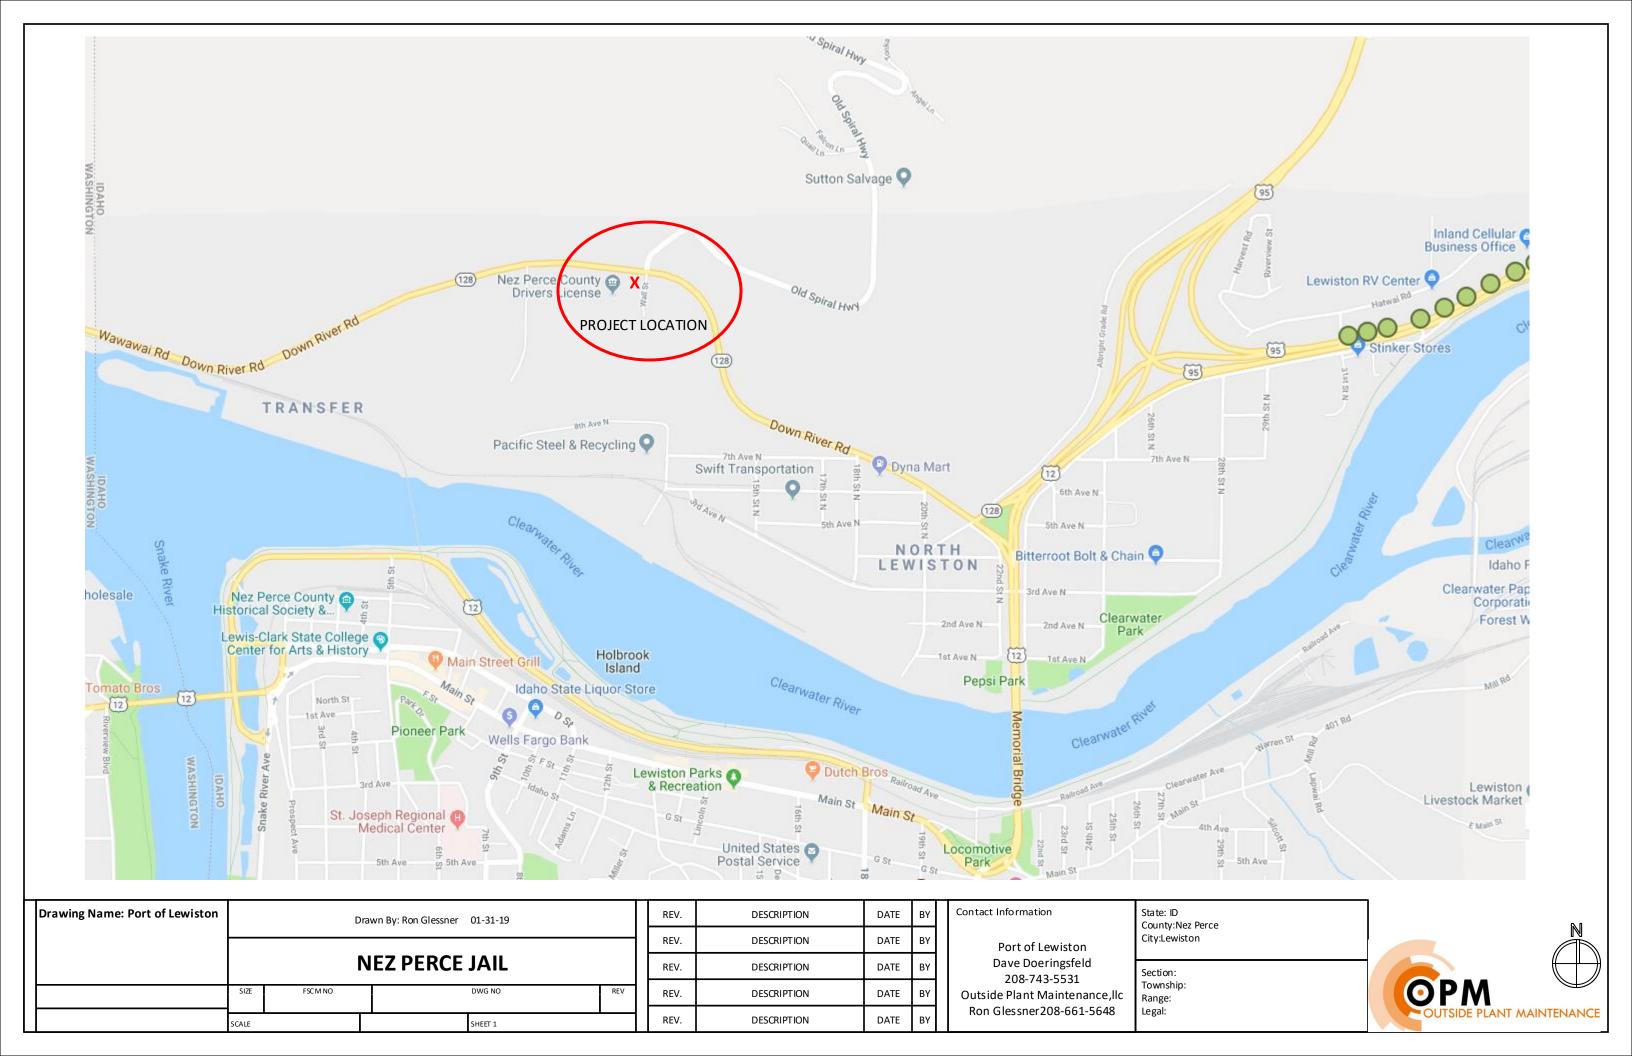

**GENERAL CONSTRUCTION NOTES** 

CONTRACTOR IS RESPONSIBLE FOR ALL PERMITS EXCEPT STATE HWY., COUNTY ROAD, RAILROAD OR WATER CROSSINGS.

RESTORATION OF ALL RIGHT OF WAY GROUND WILL BE RESTORED TO ORIGINAL CONDITION OR BETTER.

CONTRACTOR WILL COORDINATE WITH OSP MANAGER 24 HRS. PRIOR TO BEGINNING CONSTRUCTION.

OSP MANAGER WILL CONTACT BUILDING OWNER/TENANT 24 HRS. PRIOR TO BEGINNING CONSTRUCTION TO COORDINATE ACCESS TO BUILDINGS.

CONTRACTOR IS RESPONSIBLE FOR CALLING LOCATES AND IS RESPONSIBLE FOR REPAIR AND RESTORATION OF DAMAGED UTILITIES.

FOLLOW ALL NESC CONSTRUCTION GUIDELINES.

BURIED CONDUIT MUST CROSS UNDERNEATH ALL CITY UTILITIES

CONTRACTOR WILL HAVE ON SITE THE APPROVED DRAWINGS FROM THE UTILITY AND OR STATE, COUNTY, CITY, RAILROAD.

CONTRACTOR WILL PROVIDE CONDUIT, FIBER OP