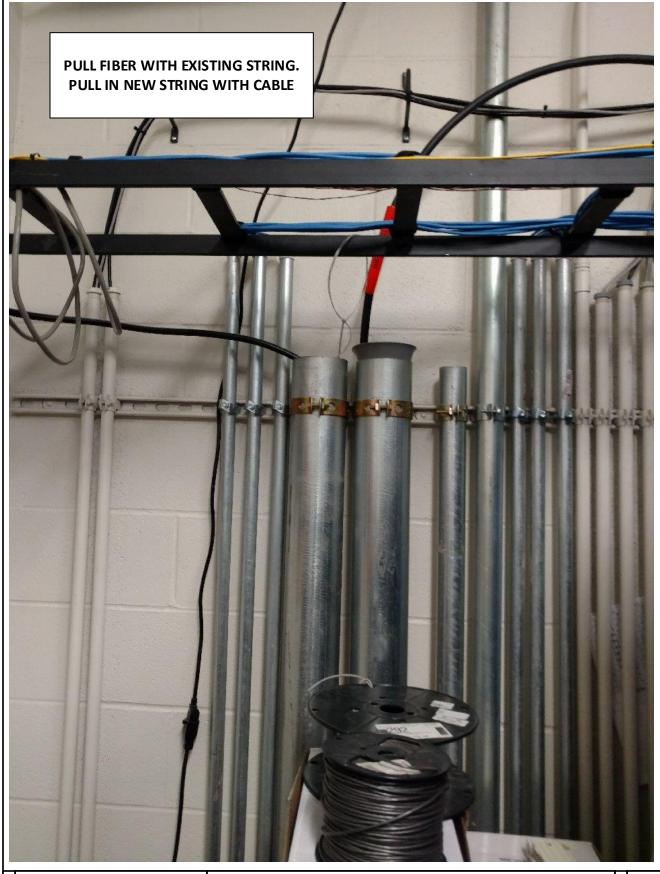

Contact Information State:ID County:Nez Perce City:Lewiston Port of Lewiston Dave Doeringsfeld Section: 208-753-5531

Ron Glessner 208-661-5648

Township: Outside Plant Maintenance,llc Range: Legal:

| Drawing Name: Port of Lewiston | Drawn By: Ron Glessner 01-31-19 |          |  |         |     |  |
|--------------------------------|---------------------------------|----------|--|---------|-----|--|
|                                | NEZ PERCE JAIL                  |          |  |         |     |  |
|                                | SIZE                            | FSC M NO |  | DWG NO  | REV |  |
|                                | SCALE                           |          |  | SHEET 4 |     |  |