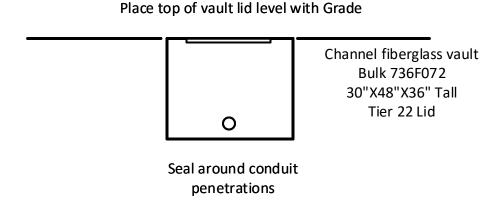

CONTRACTOR WILL HAVE ON SITE THE APPROVED DRAWINGS FROM THE UTILITY AND OR STATE, COUNTY, CITY, RAILROAD.

CONTRACTOR WILL PROVIDE CONDUIT, FIBER OPTIC CABLE.

Place vaults Min. 5' from base of pole

Vault/ Hand Hole Detail