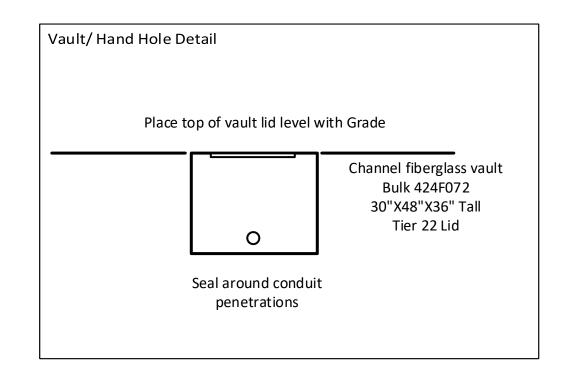

> PLACE HH 6' FROM FACE OF CURB OUTSIDE EAST END OF MYSTIC CAFE RESTORE CONCRETE SIDEWALK PANEL

| Drawing Name:Port of Lewiston |           | Drawn By: Ron Glessner 09-05-18 |  |         |     |   |
|-------------------------------|-----------|---------------------------------|--|---------|-----|---|
|                               | 1303 MAIN |                                 |  |         |     |   |
|                               | SIZE      | FSC M NO                        |  | DWG NO  | REV |   |
|                               | SCALE     |                                 |  | SHEET 4 |     | Ш |