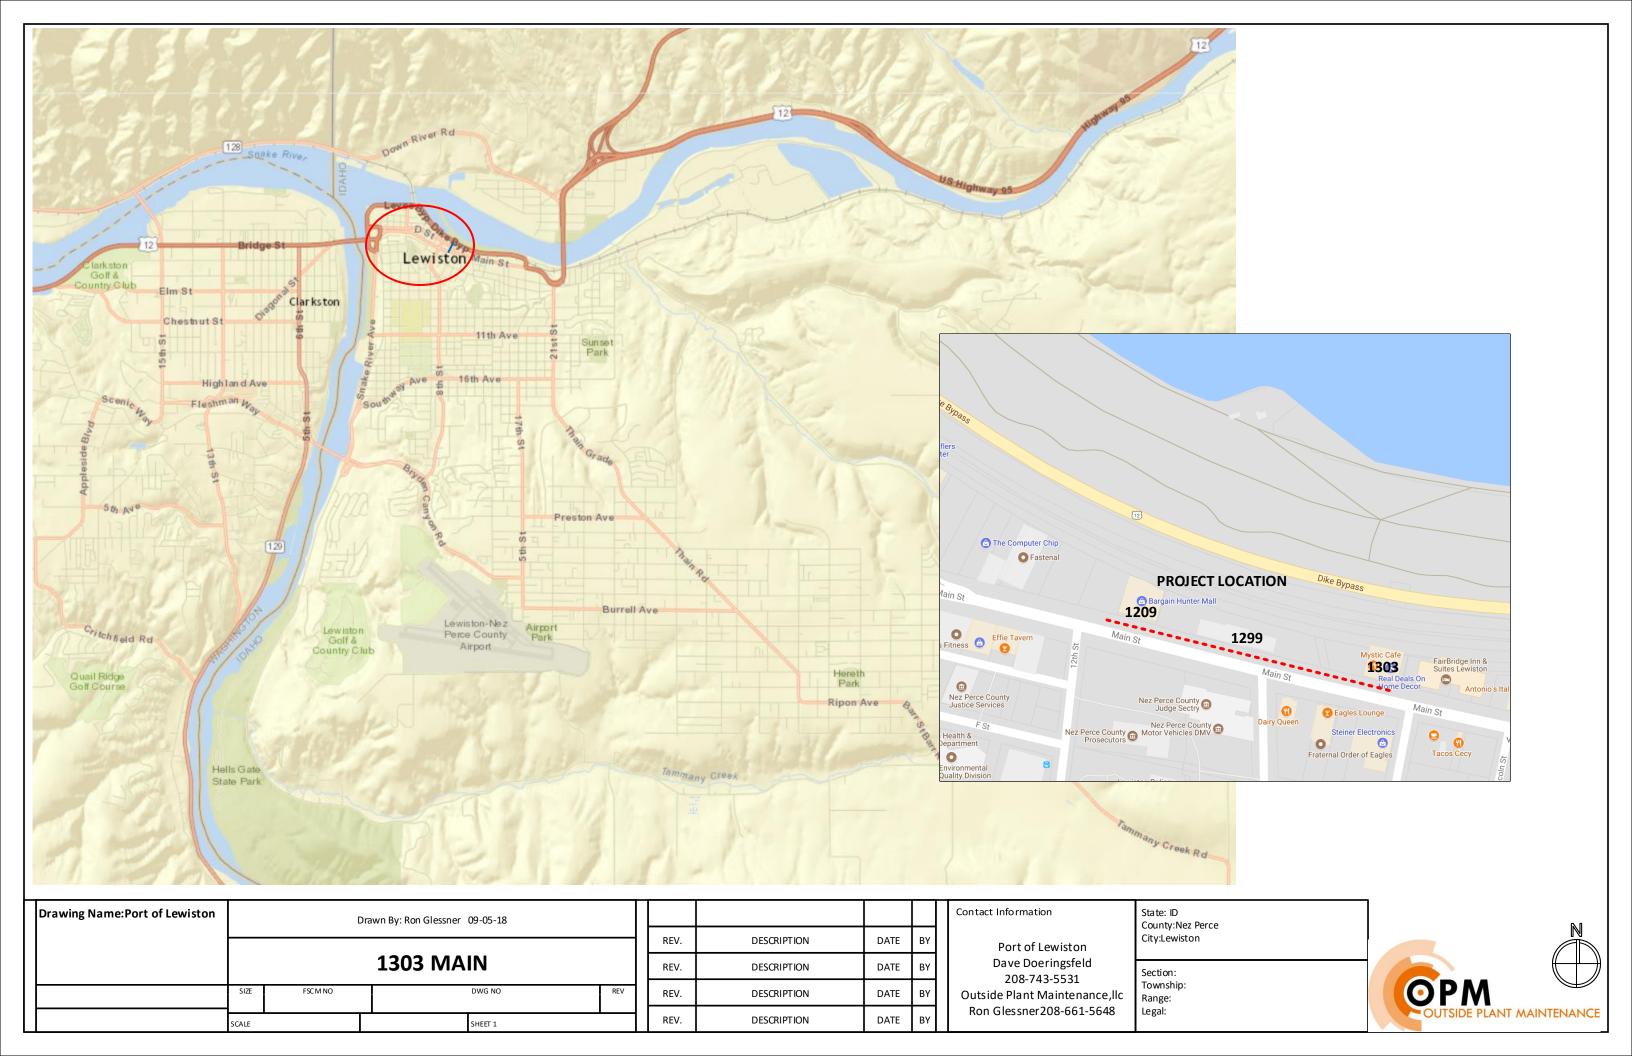

CONTRACTOR WILL PROVIDE CONDUIT, HAND HOLES, ANCHORS, AERIAL HARDWARE, LOCATE WIRE

PORT OF LEWISTON (POL) WILL PROVIDE, FIBER OPTIC CABLE, AERIAL MARKERS, AND LINE ROUTE MARKERS.

|   | Drawing Name:Port of Lewiston | Drawn By:Ron Glessner 09-05-18 |          |          |         |     |           |
|---|-------------------------------|--------------------------------|----------|----------|---------|-----|-----------|
|   |                               |                                |          | 1303 MAI | N       |     | 1         |
|   |                               | SIZE                           | FSC M NO | [        | DWG NO  | REV | 1         |
| L |                               | SCALE                          | No scale | s        | SHEET 2 |     | $\coprod$ |

Dave Doeringsfeld 208-743-5531 Outside Plant Maintenance,llc Ron Glessner208-661-5648

Port of Lewiston

State:ID. County:Nez Perce City: Lewiston

Section: Township: Range: Legal:

CONTACT MIKE COOPER FOR BUILDING ENTRY 509-751-6491

> PLACE HH 6' FROM FACE OF CURB OUTSIDE EAST END OF MYSTIC CAFE RESTORE CONCRETE SIDEWALK PANEL

| Drawing Name:Port of Lewiston |           | Drawn By: Ron Glessner 09-05-18 |  |         |     |   |
|-------------------------------|-----------|---------------------------------|--|---------|-----|---|
|                               | 1303 MAIN |                                 |  |         |     |   |
|                               | SIZE      | FSC M NO                        |  | DWG NO  | REV |   |
|                               | SCALE     |                                 |  | SHEET 4 |     | Ш |