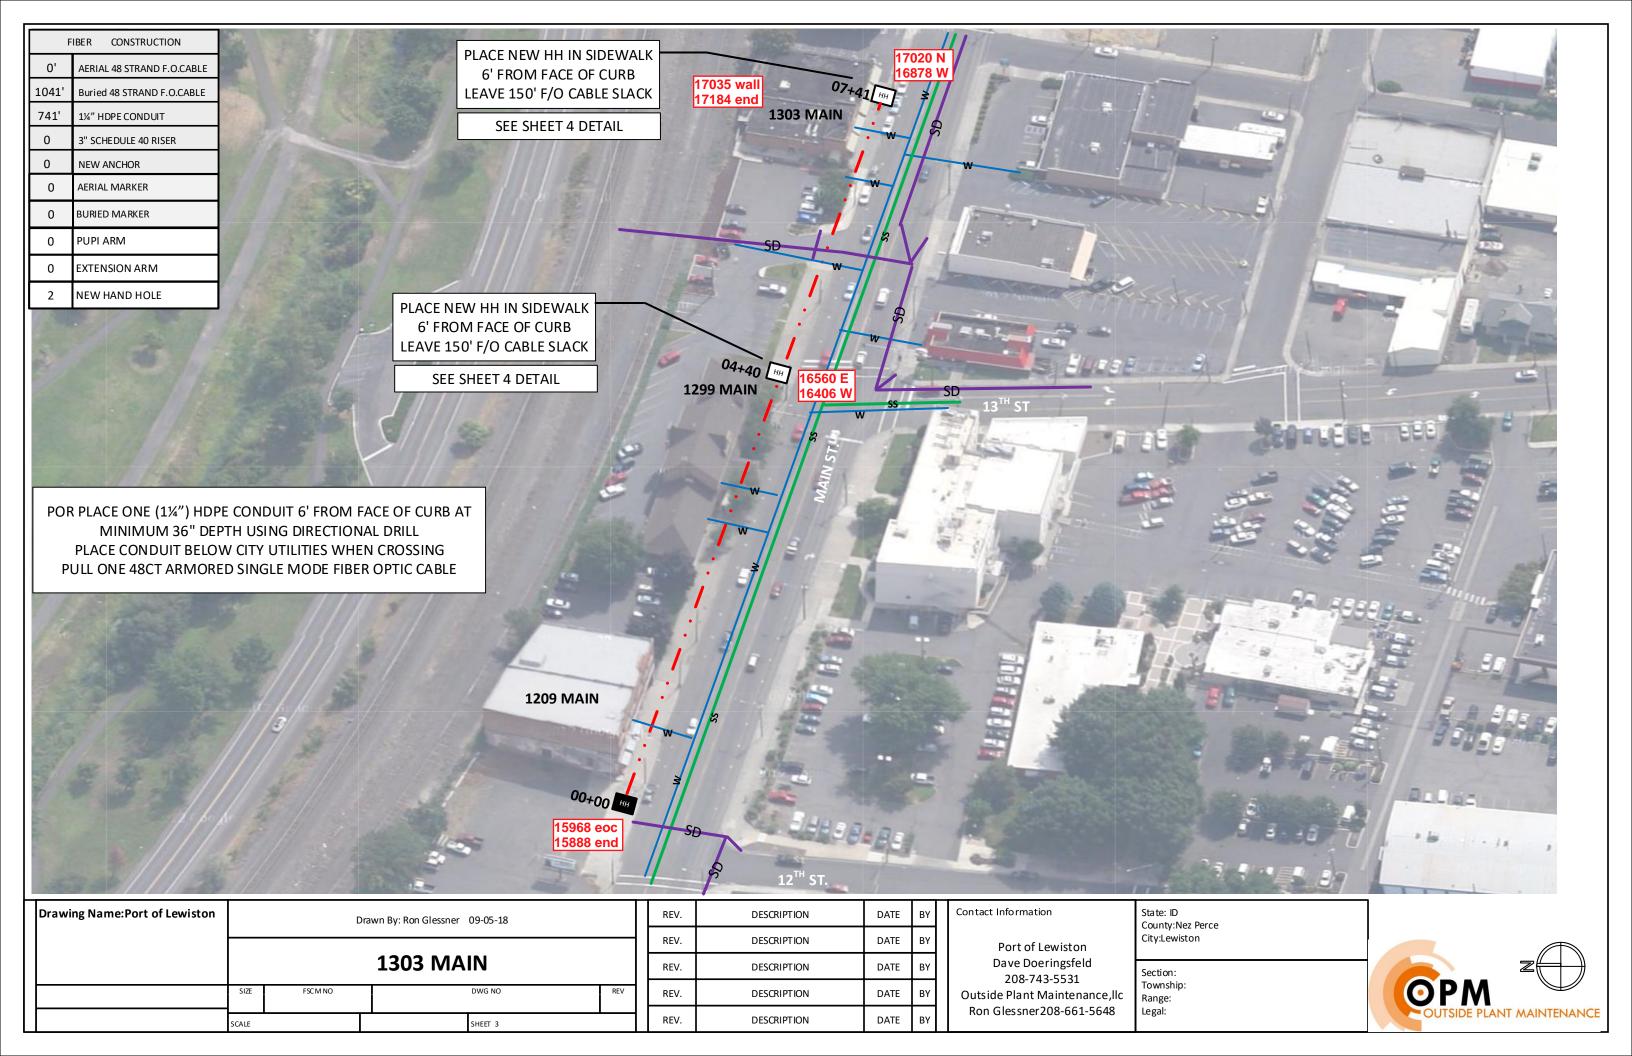

CONTRACTOR WILL PROVIDE CONDUIT, HAND HOLES, ANCHORS, AERIAL HARDWARE, LOCATE WIRE

PORT OF LEWISTON (POL) WILL PROVIDE, FIBER OPTIC CABLE, AERIAL MARKERS, AND LINE ROUTE MARKERS.

|   | Drawing Name:Port of Lewiston | Drawn By:Ron Glessner 09-05-18 |          |          |         |     |           |
|---|-------------------------------|--------------------------------|----------|----------|---------|-----|-----------|
|   |                               |                                |          | 1303 MAI | N       |     | 1         |
|   |                               | SIZE                           | FSC M NO | [        | DWG NO  | REV | 1         |
| L |                               | SCALE                          | No scale | s        | SHEET 2 |     | $\coprod$ |