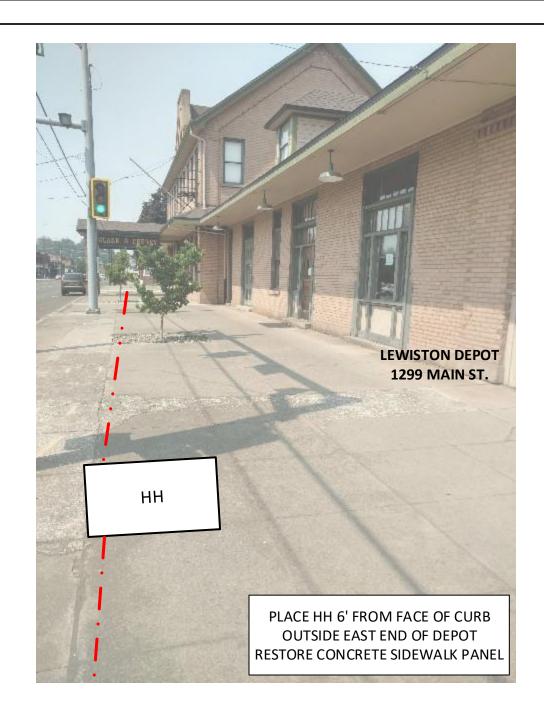

> PLACE HH 6' FROM FACE OF CURB OUTSIDE EAST END OF MYSTIC CAFE RESTORE CONCRETE SIDEWALK PANEL

| Drawing Name:Port of Lewiston |           | Drawn By: Ron Glessner 09-05-18 |  |         |     |   |
|-------------------------------|-----------|---------------------------------|--|---------|-----|---|
|                               | 1303 MAIN |                                 |  |         |     |   |
|                               | SIZE      | FSC M NO                        |  | DWG NO  | REV |   |
|                               | SCALE     |                                 |  | SHEET 4 |     | Ш |