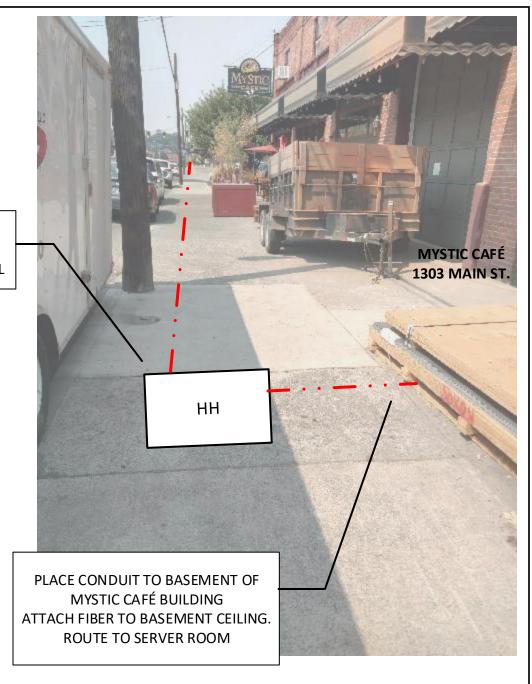

> PLACE HH 6' FROM FACE OF CURB OUTSIDE EAST END OF MYSTIC CAFE RESTORE CONCRETE SIDEWALK PANEL

| Drawing Name:Port of Lewiston |           | Drawn By: Ron Glessner 09-05-18 |  |         |     |   |
|-------------------------------|-----------|---------------------------------|--|---------|-----|---|
|                               | 1303 MAIN |                                 |  |         |     |   |
|                               | SIZE      | FSC M NO                        |  | DWG NO  | REV |   |
|                               | SCALE     |                                 |  | SHEET 4 |     | Ш |