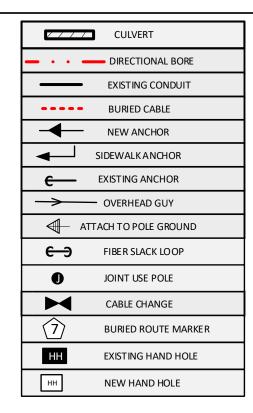

> PLACE HH 6' FROM FACE OF CURB OUTSIDE EAST END OF MYSTIC CAFE RESTORE CONCRETE SIDEWALK PANEL

| Drawing Name:Port of Lewiston |           | Drawn By: Ron Glessner 09-05-18 |  |         |     |   |
|-------------------------------|-----------|---------------------------------|--|---------|-----|---|
|                               | 1303 MAIN |                                 |  |         |     |   |
|                               | SIZE      | FSC M NO                        |  | DWG NO  | REV |   |
|                               | SCALE     |                                 |  | SHEET 4 |     | Ш |