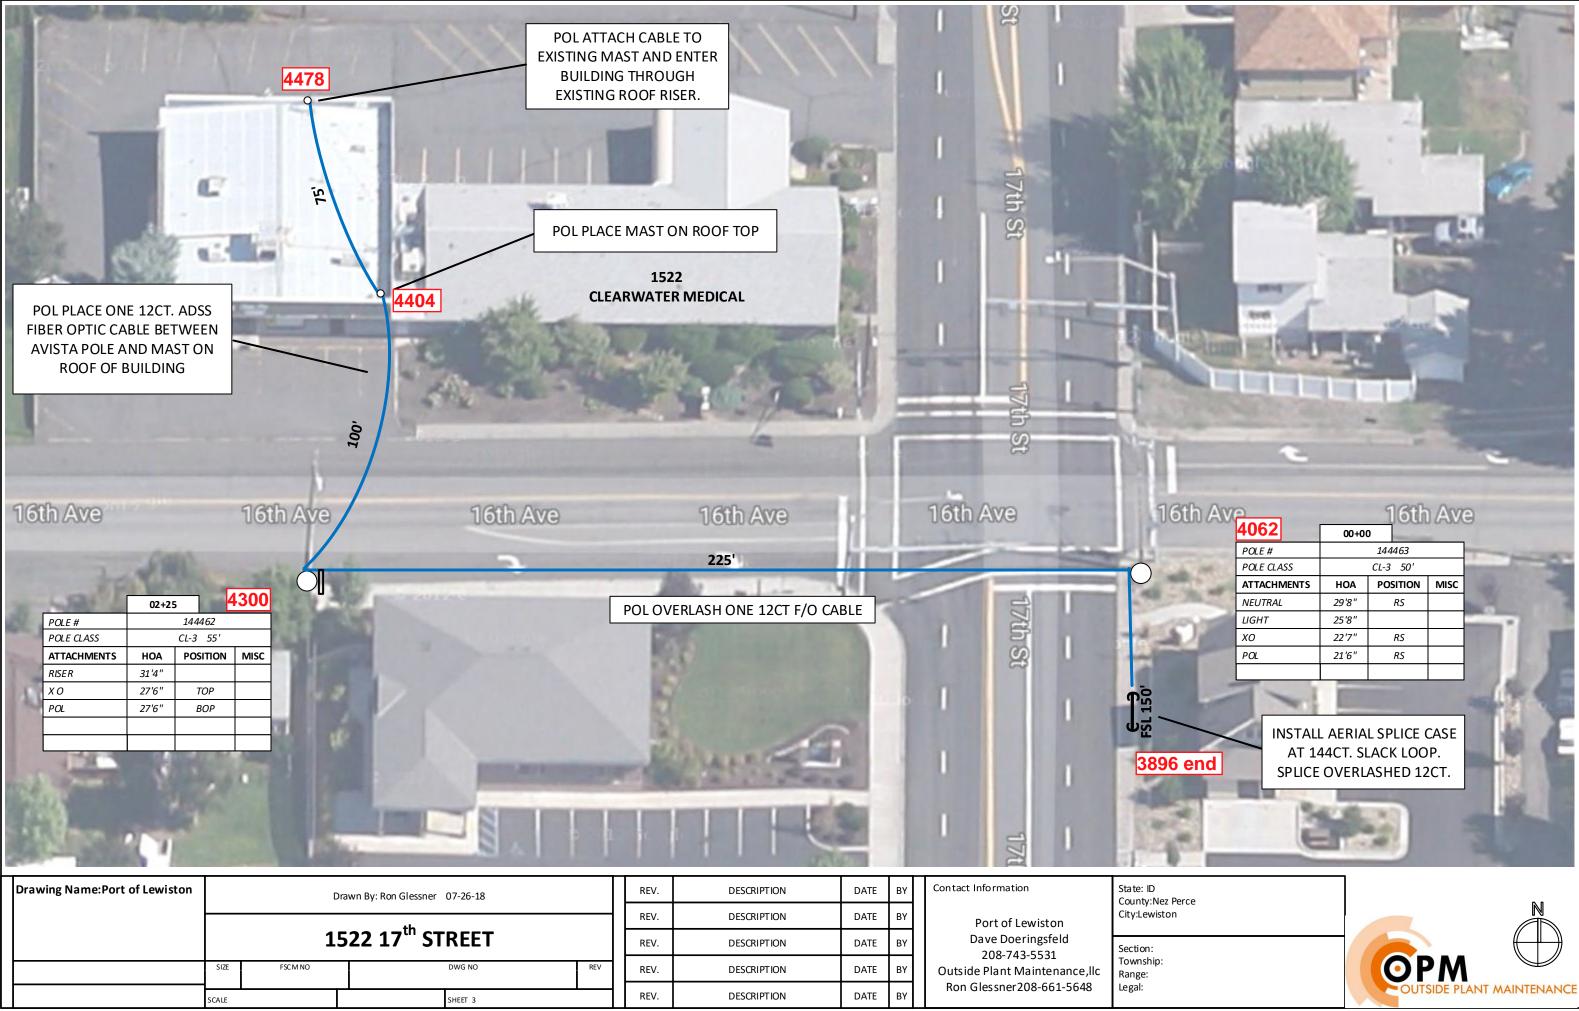

## CONTRACTOR WILL COORDINATE WITH OSP MANAGER 24 HRS. PRIOR TO BEGINNING CONSTRUCTION. CALL OSP MANAGER WHEN CONSTRUCTION IS COMPLETED. RON 208-661-5648

OSP MANAGER WILL CONTACT BUILDING OWNER/TENANT 24 HRS. PRIOR TO BEGINNING CONSTRUCTION TO COORDINATE ACCESS TO BUILDINGS.

CONTRACTOR WILL PROVIDE FIBER OPTIC CABLE , HAND HOLES , ANCHORS, AERIAL HARDWARE , LOCATE WIRE

PORT OF LEWISTON (POL) WILL PROVIDE , AERIAL MARKERS , AND LINE ROUTE MARKERS.

| FIBER CONSTRUCTION TOTAL |                            |  | ABBRE\ | /IATIONS: |
|--------------------------|----------------------------|--|--------|-----------|
| 450'                     | AERIAL 12 STRAND F.O.CABLE |  | TIP    | TOP INS   |
| 0'                       | Buried 12 STRAND F.O.CABLE |  | ТОР    | TOP OU    |
| 0'                       | 1¼" HDPE CONDUIT           |  | BIP    | BOTTON    |
| 0                        | 2" SCHEDULE 40 RISER       |  | BOP    | BOTTON    |
| 0                        | NEW ANCHOR                 |  | EA     | EXTENS    |
| 0                        | AERIAL MARKER              |  | PEA    | PLACEE    |
| 0                        | BURIED MARKER              |  | RS     | ROAD S    |
| 0                        | PUPI ARM                   |  |        | FIELD SI  |
| 0                        |                            |  | FS     |           |
| 0                        | EXTENSION ARM              |  | DE     | DEAD EI   |
| 0                        | NEW HAND HOLE              |  | HOA    | HEIGHT    |