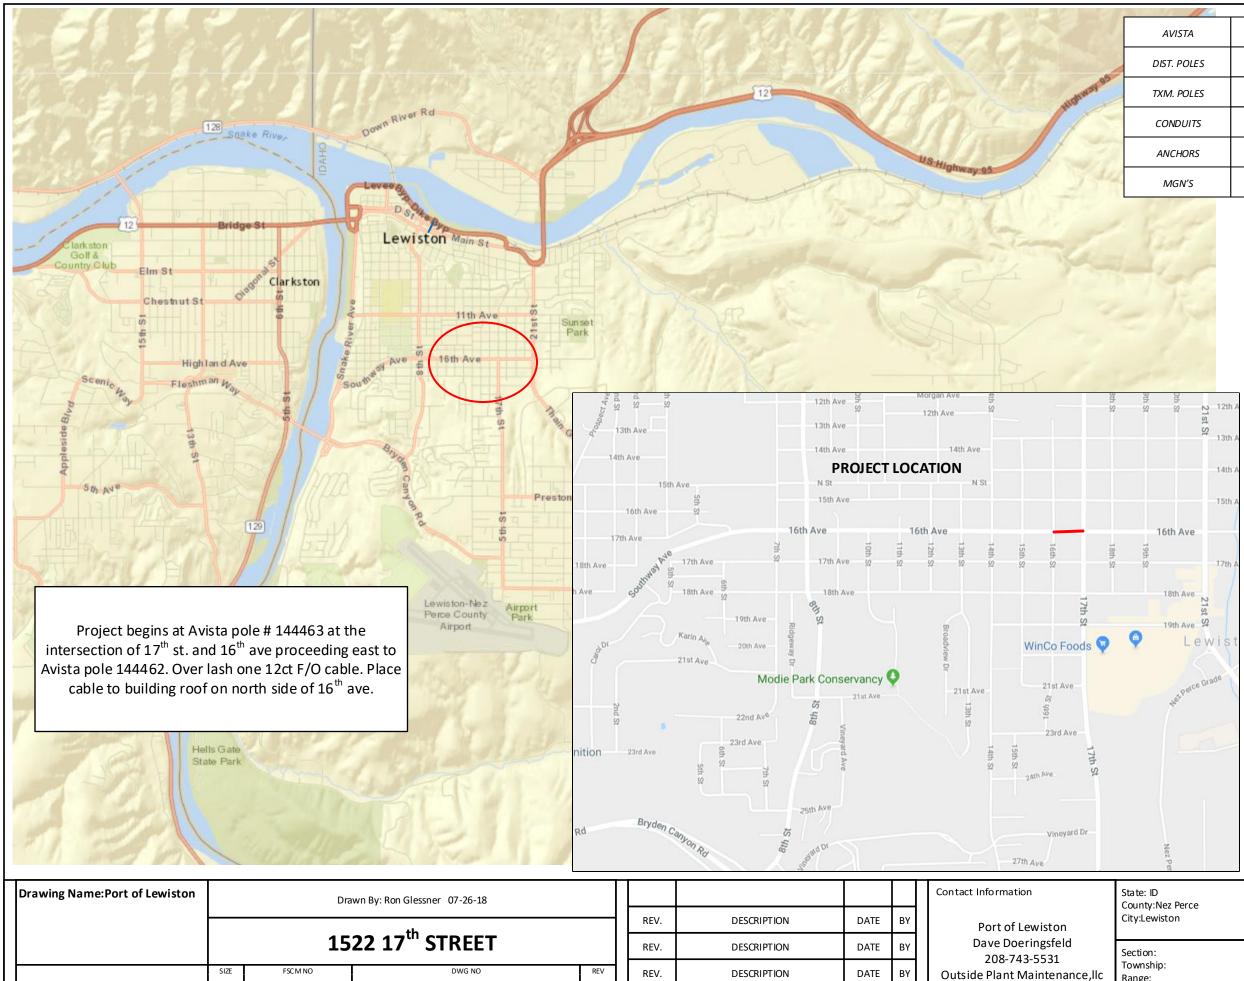

CONTRACTOR WILL PROVIDE FIBER OPTIC CABLE , HAND HOLES , ANCHORS, AERIAL HARDWARE , LOCATE WIRE

PORT OF LEWISTON (POL) WILL PROVIDE , AERIAL MARKERS , AND LINE ROUTE MARKERS.

| FIBER CONSTRUCTION TOTAL |                            |  | ABBRE\ | /IATIONS: |
|--------------------------|----------------------------|--|--------|-----------|
| 450'                     | AERIAL 12 STRAND F.O.CABLE |  | TIP    | TOP INS   |
| 0'                       | Buried 12 STRAND F.O.CABLE |  | ТОР    | TOP OU    |
| 0'                       | 1¼" HDPE CONDUIT           |  | BIP    | BOTTON    |
| 0                        | 2" SCHEDULE 40 RISER       |  | BOP    | BOTTON    |
| 0                        | NEW ANCHOR                 |  | EA     | EXTENS    |
| 0                        | AERIAL MARKER              |  | PEA    | PLACEE    |
| 0                        | BURIED MARKER              |  | RS     | ROAD S    |
| 0                        | PUPI ARM                   |  |        | FIELD SI  |
| 0                        |                            |  | FS     |           |
| 0                        | EXTENSION ARM              |  | DE     | DEAD EI   |
| 0                        | NEW HAND HOLE              |  | HOA    | HEIGHT    |