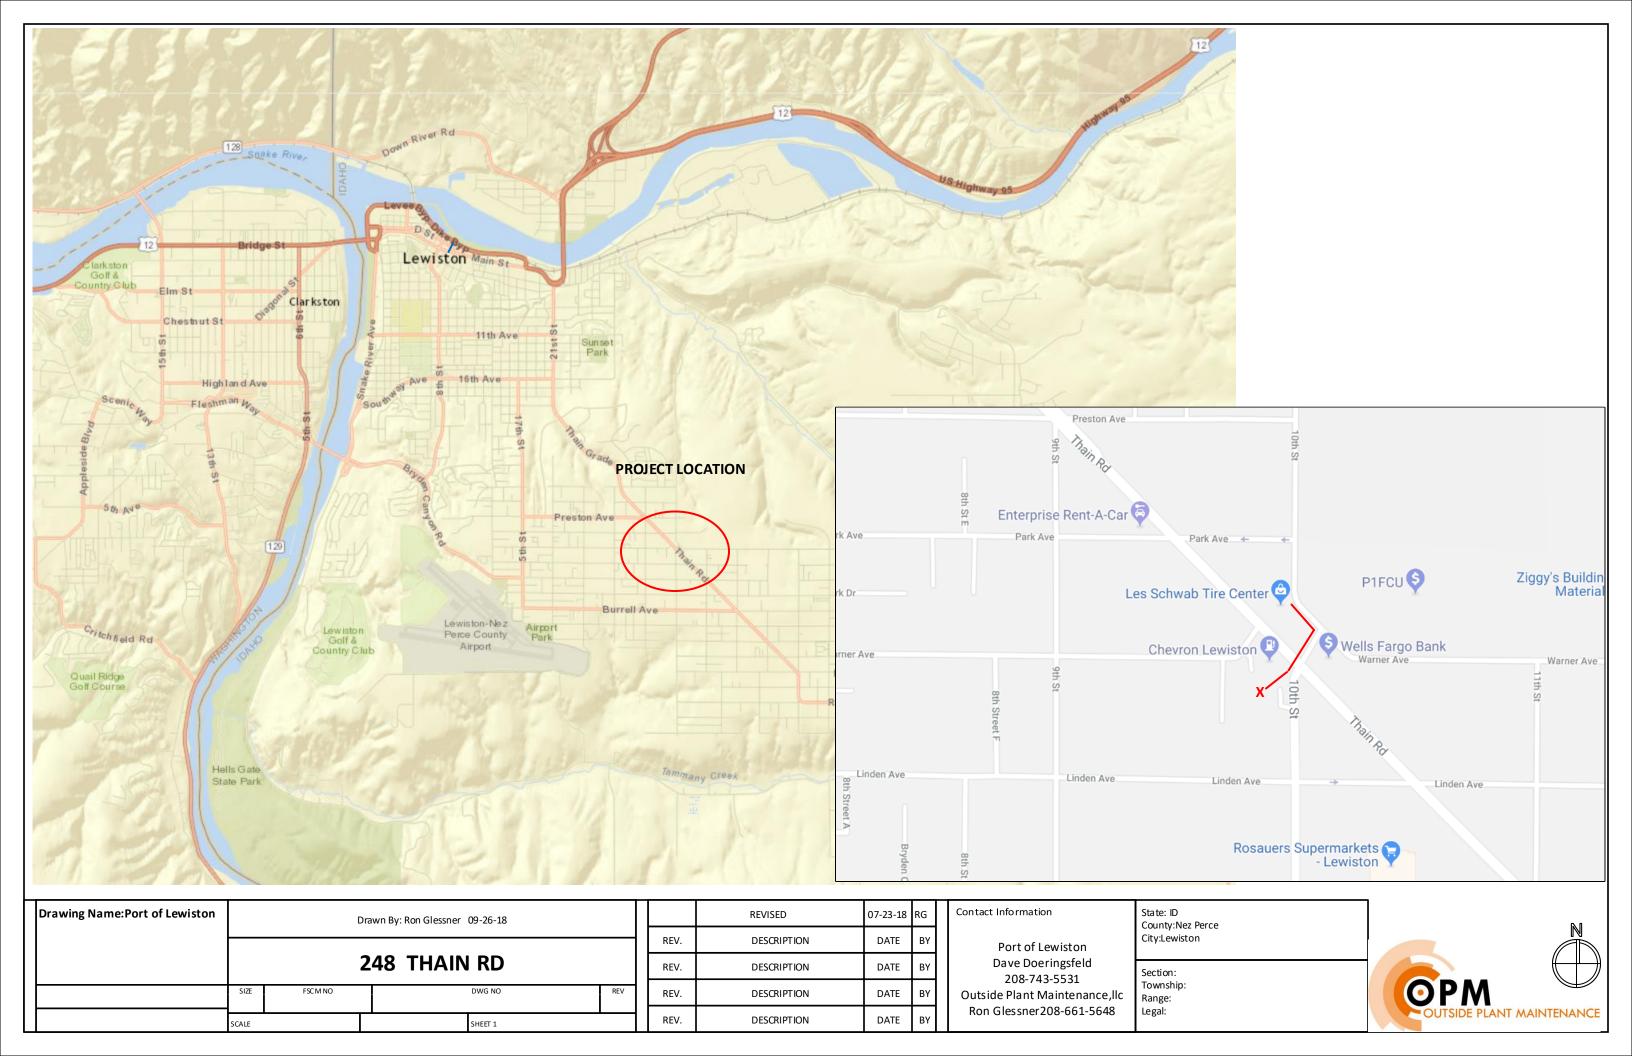

Insulated #6 AWG 600 V solid copper ground wire from locate device to ground rod.

Locatable conductor to conduit Insulated #6 stranded AWG 600 V copper wire. Install one for each direction. Minimum of 10' of wire in HH.