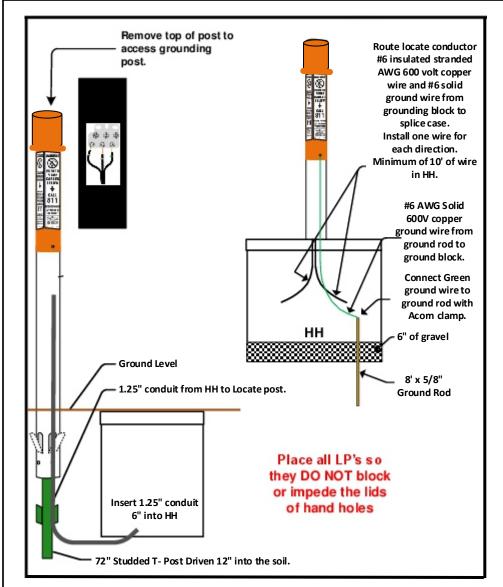

Insulated #6 AWG 600 V solid copper ground wire from locate device to ground rod.

Locatable conductor to conduit Insulated #6 stranded AWG 600 V copper wire. Install one for each direction. Minimum of 10' of wire in HH.

|  |       | [            | Drawn | By:Ron Glessner 09-26-18 |     |       |   |
|--|-------|--------------|-------|--------------------------|-----|-------|---|
|  |       | 248 THAIN RD |       |                          |     |       |   |
|  | SIZE  | FSC M NO     |       | DWG NO                   | REV | 1     | L |
|  | SCALE |              |       | SHEET 2                  | •   | floor |   |

| REV. | DESCRIPTION | DATE | ВҮ |  |
|------|-------------|------|----|--|
| REV. | DESCRIPTION | DATE | ВҮ |  |
| REV. | DESCRIPTION | DATE | BY |  |
| REV. | DES