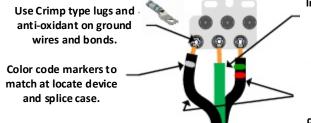

Insulated #6 AWG 600 V solid copper ground wire from locate device to ground rod.

Locatable conductor to conduit Insulated #6 stranded AWG 600 V copper wire. Install one for each direction. Minimum of 10' of wire in HH.