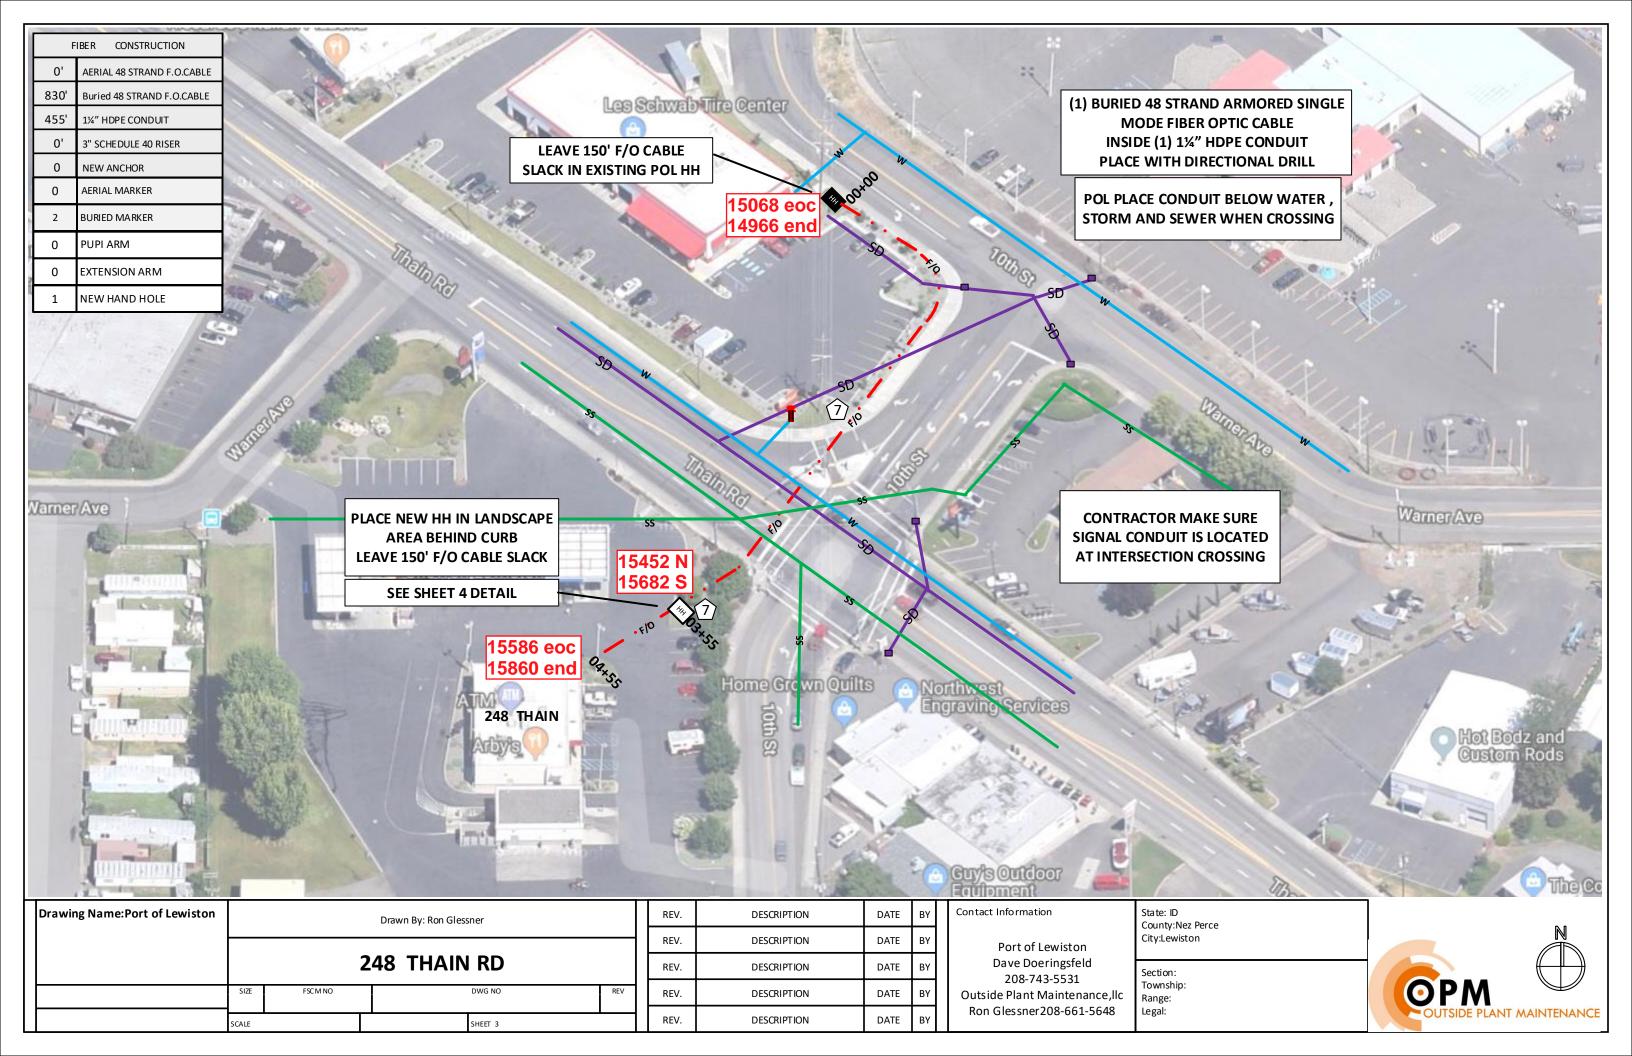

State: ID

County: NEZ PERCE

City: LEWISTON

Outside Plant Maintenance,llc Ron Glessner 208-661-5648

Section: Township: Range: Legal:

PLACE CONDUIT TO NE CORNER OF BUILDING
ATTACH 1½" SCH. 40 CONDUIT TO BUILDING
PENETRATE THROUGH SOFFIT REMOVE
INTERIOR SUSPENDED CEILING PANELS
ROUTE CABLE TO OFFICE IN CENTER OF KITCHEN