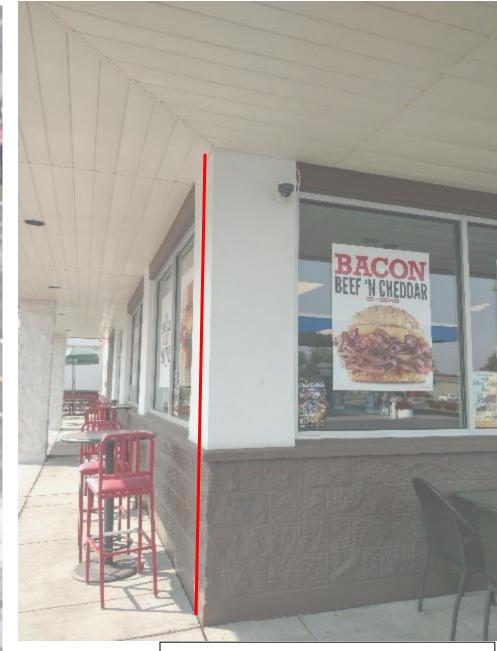

State: ID

County: NEZ PERCE

City: LEWISTON

Outside Plant Maintenance,llc Ron Glessner 208-661-5648

Section: Township: Range: Legal:

PLACE CONDUIT TO NE CORNER OF BUILDING
ATTACH 1½" SCH. 40 CONDUIT TO BUILDING
PENETRATE THROUGH SOFFIT REMOVE
INTERIOR SUSPENDED CEILING PANELS
ROUTE CABLE TO OFFICE IN CENTER OF KITCHEN