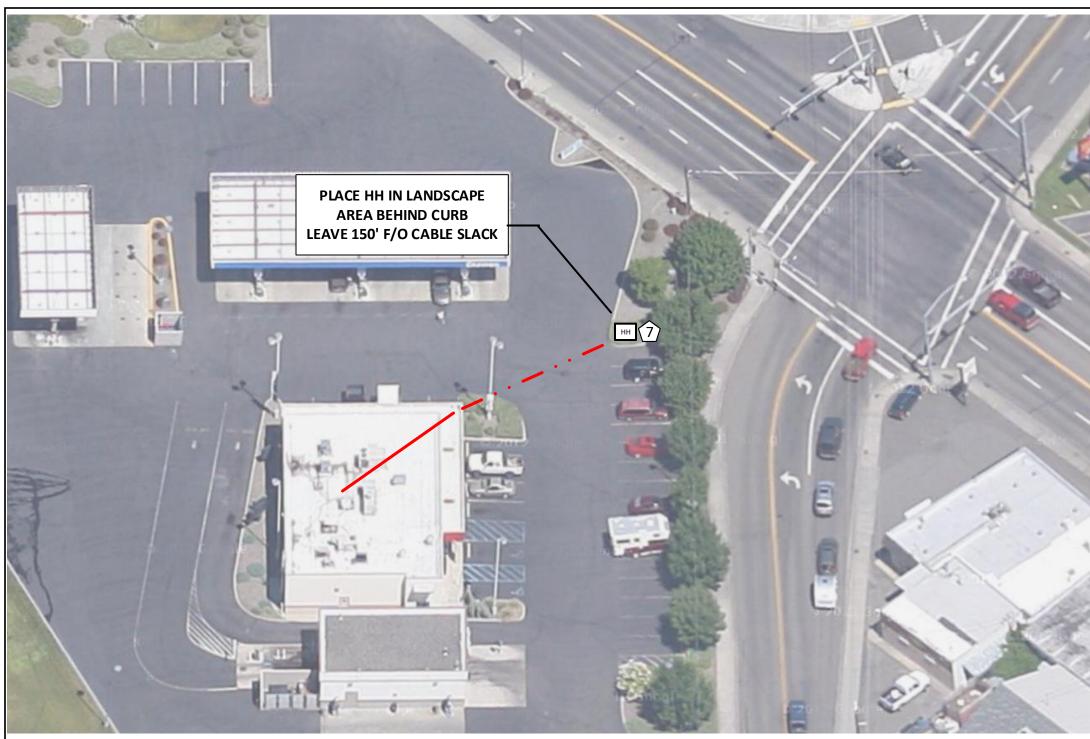

State: ID

County: NEZ PERCE

City: LEWISTON

Outside Plant Maintenance,llc Ron Glessner 208-661-5648

Section: Township: Range: Legal:

PLACE CONDUIT TO NE CORNER OF BUILDING
ATTACH 1½" SCH. 40 CONDUIT TO BUILDING
PENETRATE THROUGH SOFFIT REMOVE
INTERIOR SUSPENDED CEILING PANELS
ROUTE CABLE TO OFFICE IN CENTER OF KITCHEN