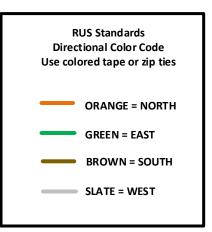

ALL BFO'S WILL HAVE DIRECTIONAL COLOR CODE MARKER LOCATED 24" FROM CONDUIT ENDS AND 24" FROM END OF BFO.

Insulated #6 AWG 600 V solid copper ground wire from locate device to ground rod.

Locatable conductor to conduit Insulated #6 stranded AWG 600 V copper wire. Install one for each direction. Minimum of 10' of wire in HH.