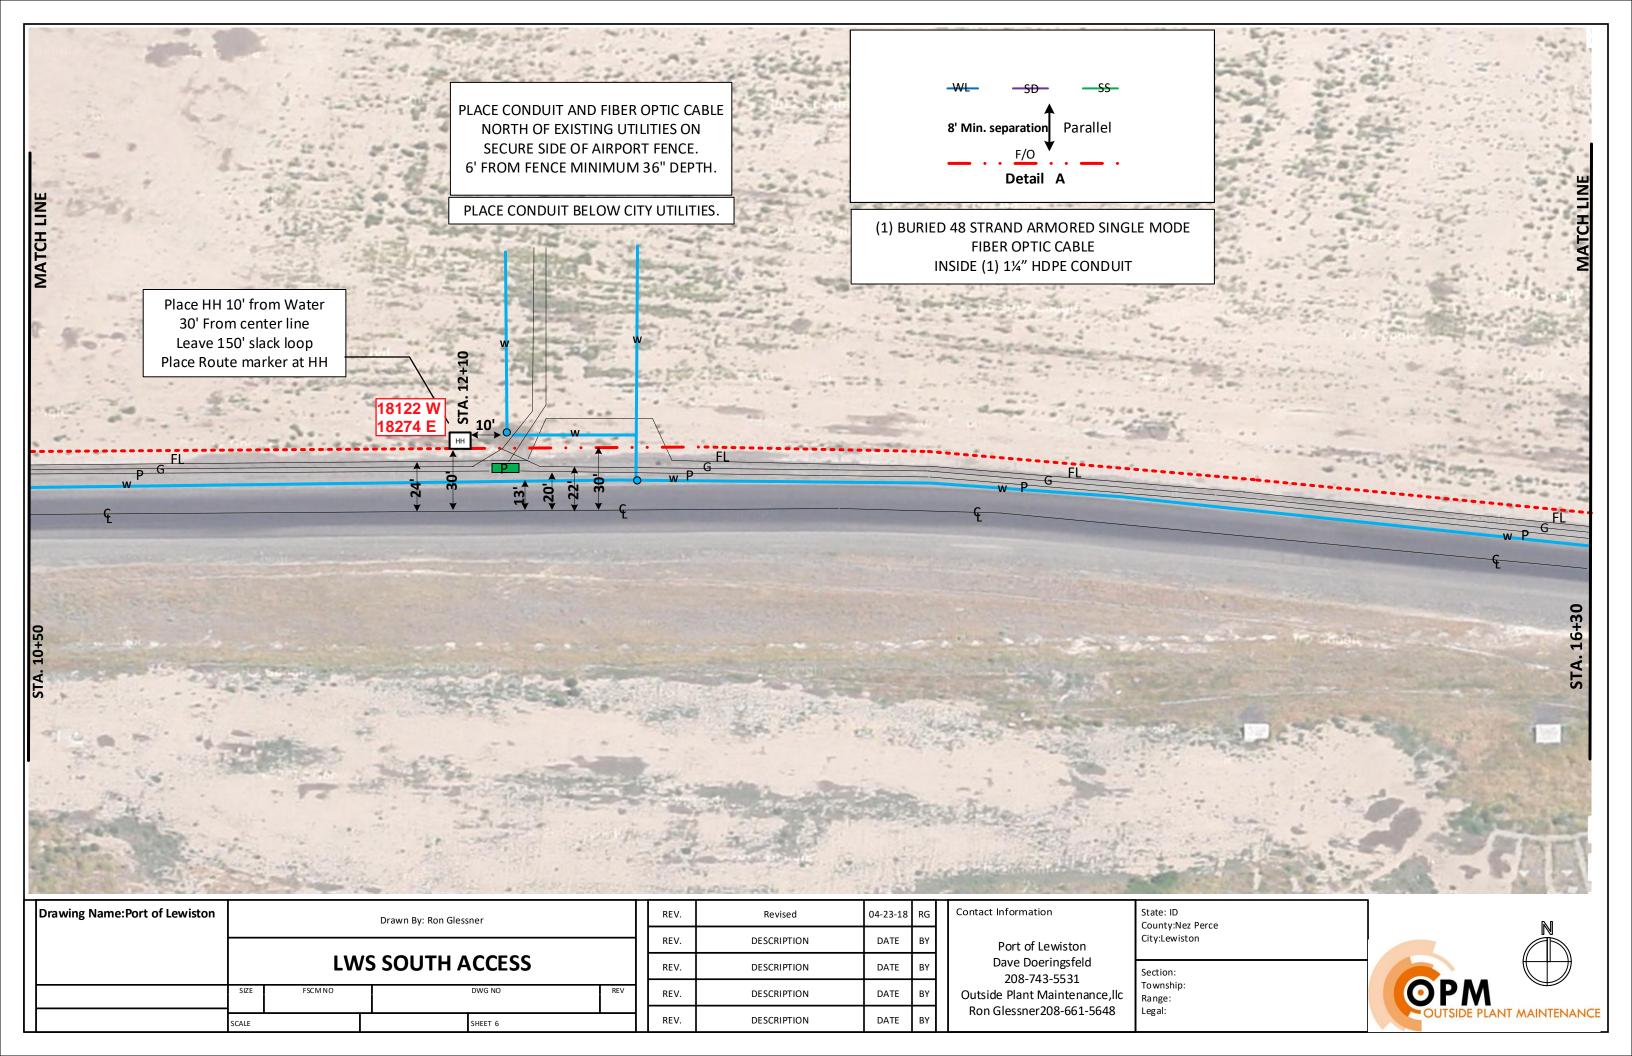

ALL BFO'S WILL HAVE DIRECTIONAL COLOR CODE MARKER LOCATED 24" FROM CONDUIT ENDS AND 24" FROM END OF BFO.

Insulated #6 AWG 600 V solid copper ground wire from locate device to ground rod.

Locatable conductor to conduit Insulated #6 stranded AWG 600 V copper wire. Install one for each direction. Minimum of 10' of wire in HH.