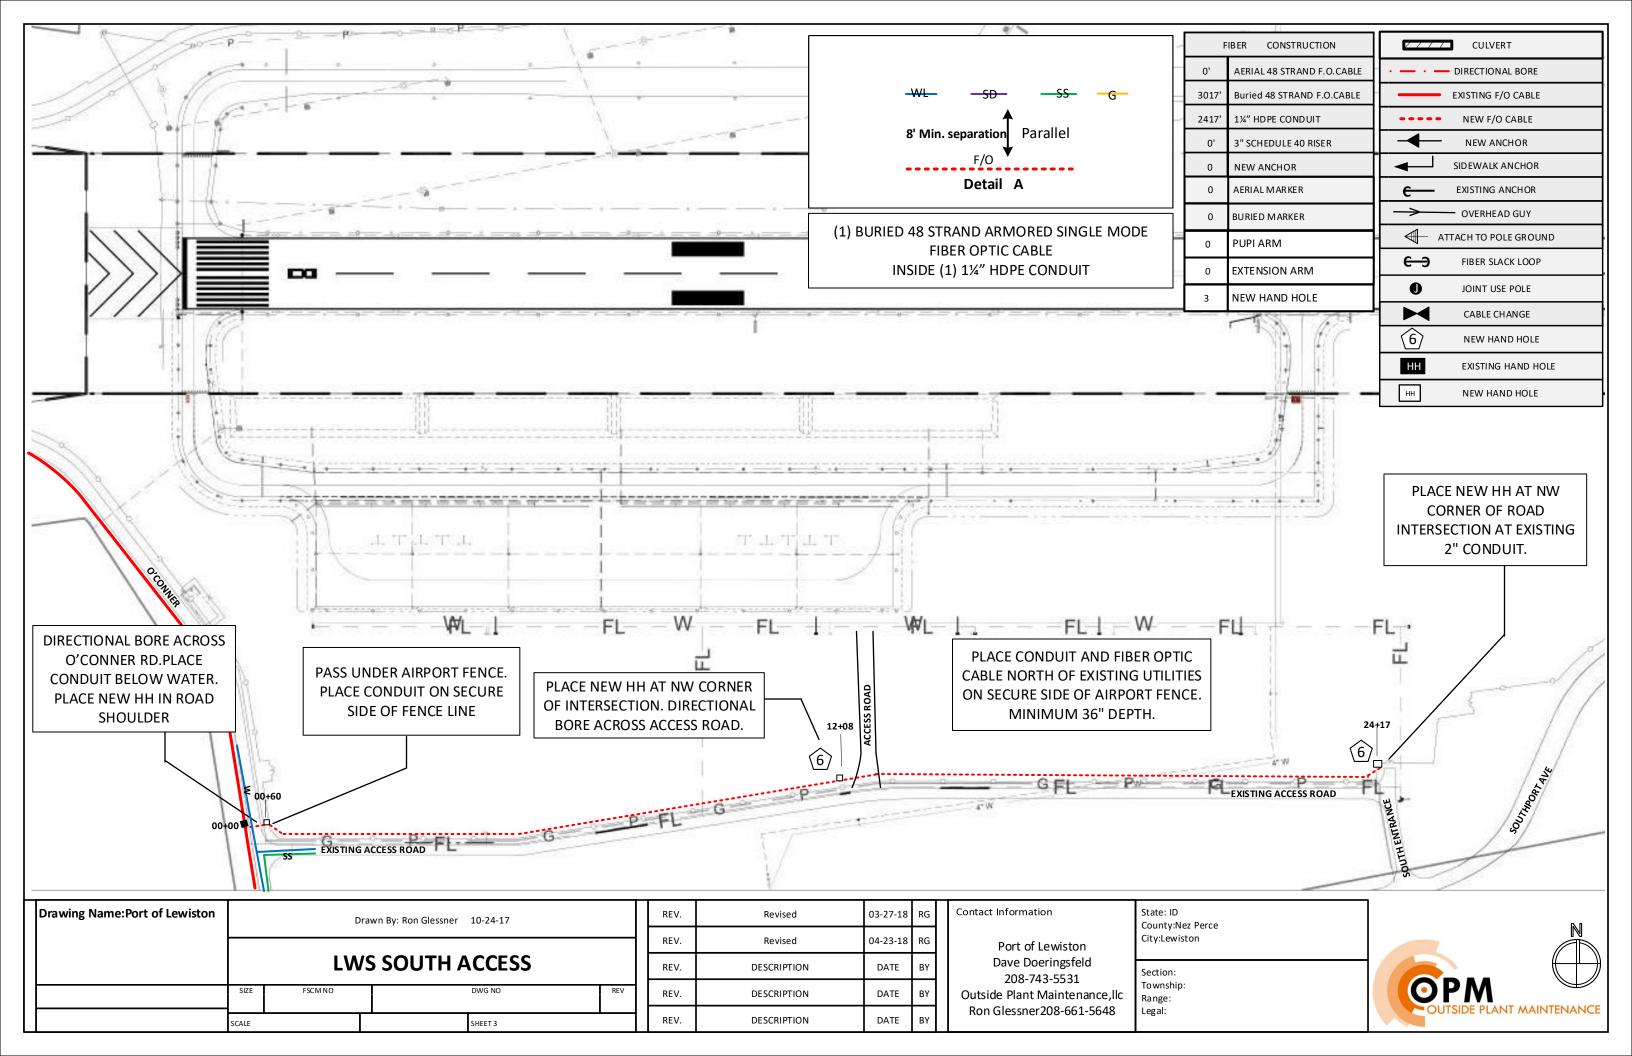

| PORT OF LEWISTON | Drawn By:Ron Glessner 10-24-17 |         |        |         |     |  |
|------------------|--------------------------------|---------|--------|---------|-----|--|
|                  | LWS SOUTH ACCESS               |         | ACCESS |         |     |  |
|                  | SIZE                           | FSCM NO |        | DWG NO  | REV |  |
|                  | SCALE                          |         | -      | SHEET 2 |     |  |