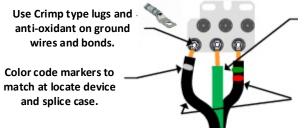

ALL BFO'S WILL HAVE DIRECTIONAL COLOR CODE MARKER LOCATED 24" FROM CONDUIT ENDS AND 24" FROM END OF BFO.

Insulated #6 AWG 600 V solid copper ground wire from locate device to ground rod.

Locatable conductor to conduit Insulated #6 stranded AWG 600 V copper wire. Install one for each direction. Minimum of 10' of wire in HH.