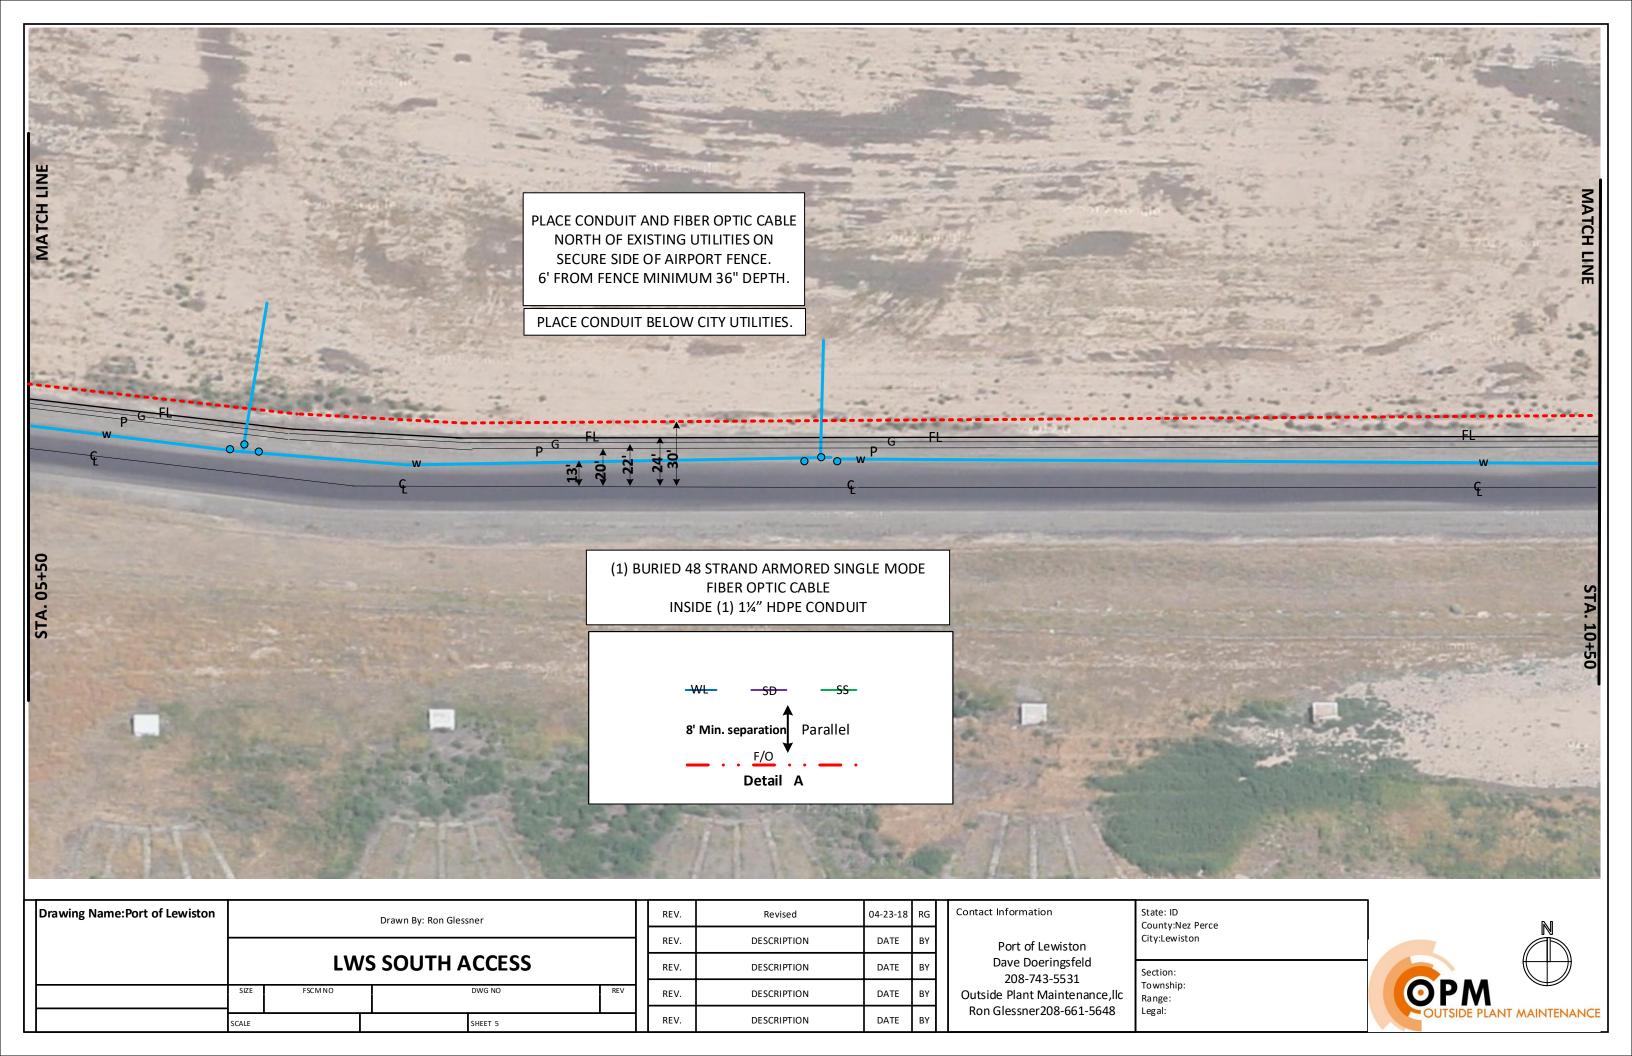

| PORT OF LEWISTON | Drawn By:Ron Glessner 10-24-17 |         |        |         |     |  |
|------------------|--------------------------------|---------|--------|---------|-----|--|
|                  | LWS SOUTH ACCESS               |         | ACCESS |         |     |  |
|                  | SIZE                           | FSCM NO |        | DWG NO  | REV |  |
|                  | SCALE                          |         | -      | SHEET 2 |     |  |