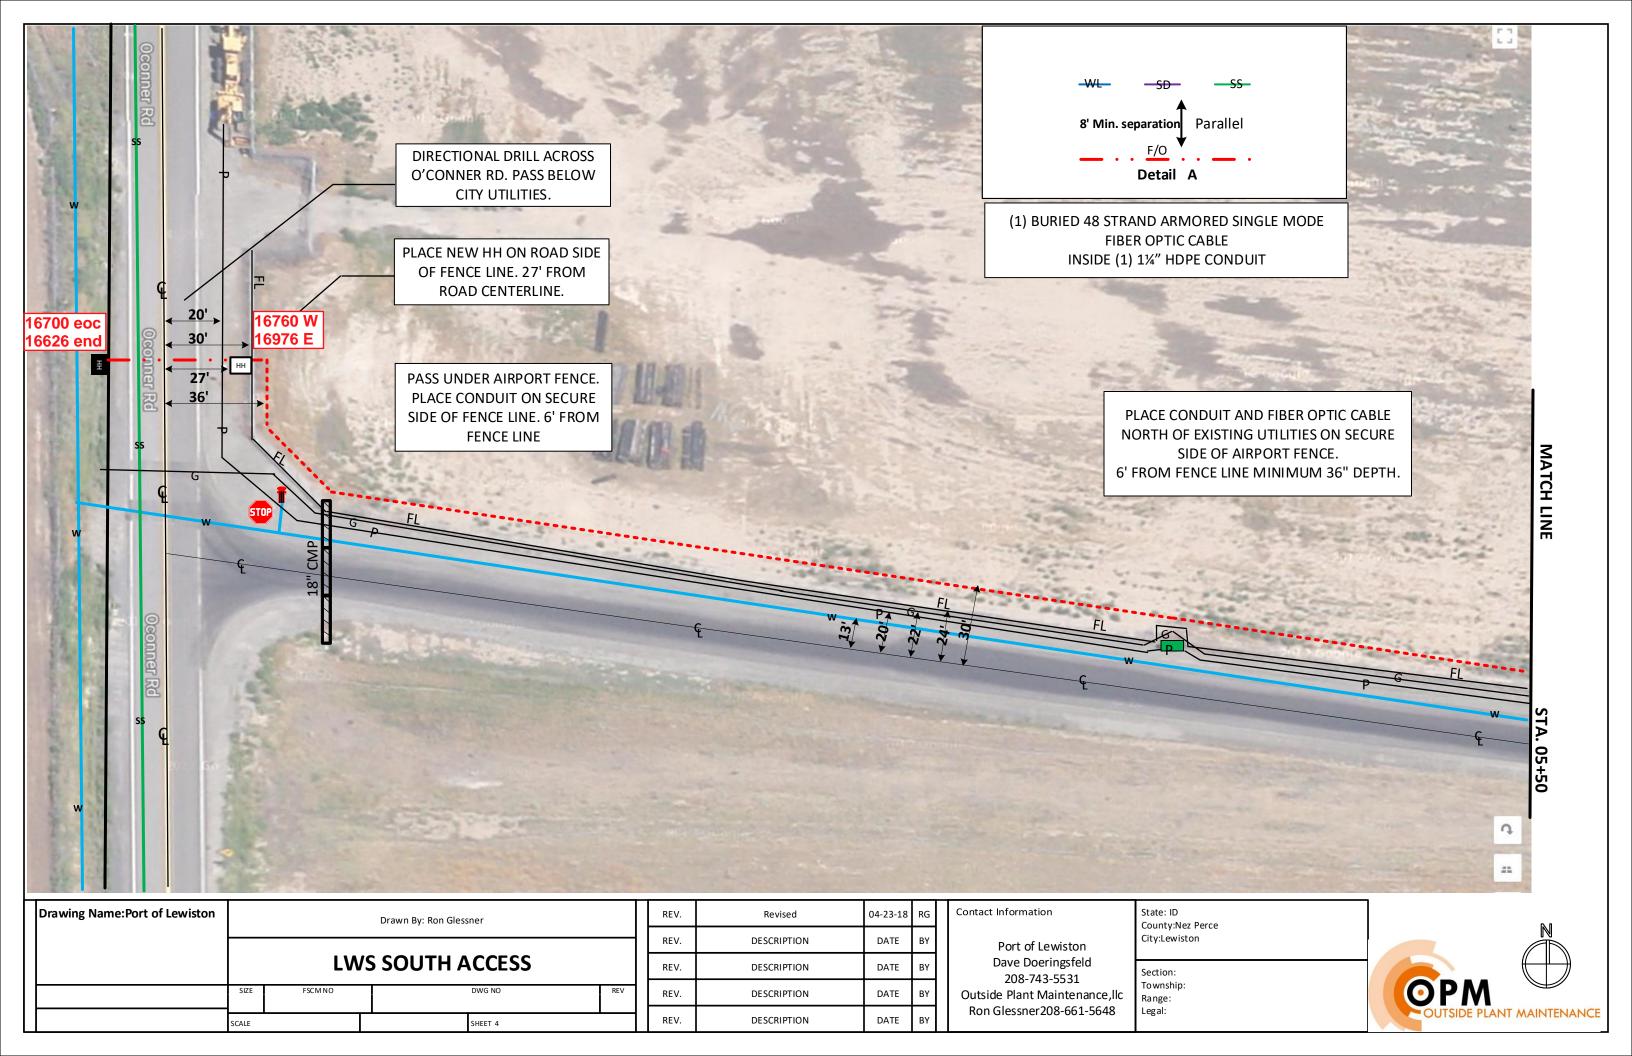

| PORT OF LEWISTON | Drawn By:Ron Glessner 10-24-17 |         |        |         |     |  |
|------------------|--------------------------------|---------|--------|---------|-----|--|
|                  | LWS SOUTH ACCESS               |         | ACCESS |         |     |  |
|                  | SIZE                           | FSCM NO |        | DWG NO  | REV |  |
|                  | SCALE                          |         | -      | SHEET 2 |     |  |