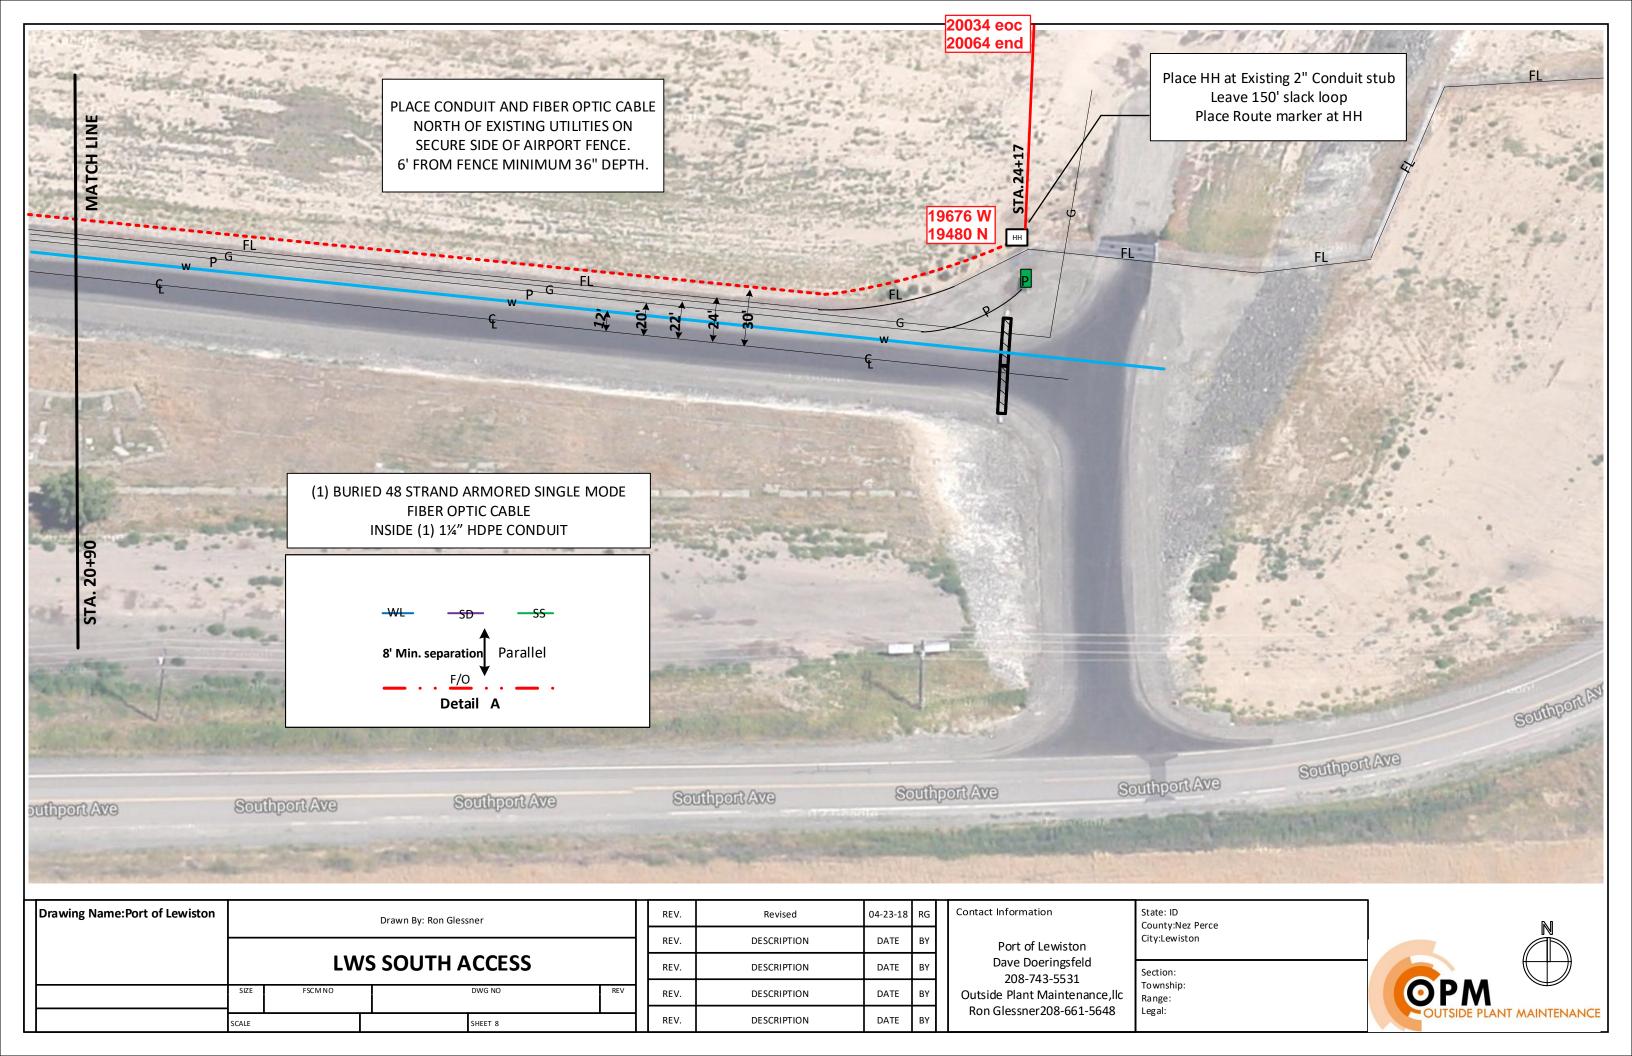

ALL BFO'S WILL HAVE DIRECTIONAL COLOR CODE MARKER LOCATED 24" FROM CONDUIT ENDS AND 24" FROM END OF BFO.

Insulated #6 AWG 600 V solid copper ground wire from locate device to ground rod.

Locatable conductor to conduit Insulated #6 stranded AWG 600 V copper wire. Install one for each direction. Minimum of 10' of wire in HH.