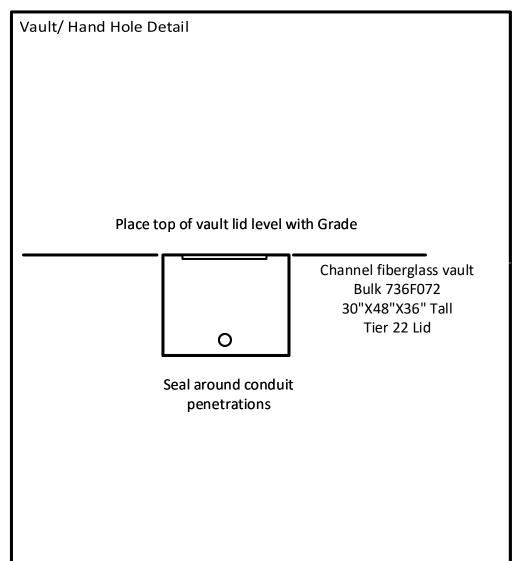

ALL BFO'S WILL HAVE DIRECTIONAL COLOR CODE MARKER LOCATED 24" FROM CONDUIT ENDS AND 24" FROM END OF BFO.



Insulated #6 AWG 600 V solid copper ground wire from locate device to ground rod.

Locatable conductor to conduit Insulated #6 stranded AWG 600 V copper wire. Install one for each direction. Minimum of 10' of wire in HH.

| PORT OF LEWISTON | Drawn By:Ron Glessner 10-24-17 |         |        |         |     |  |
|------------------|--------------------------------|---------|--------|---------|-----|--|
|                  | LWS SOUTH ACCESS               |         | ACCESS |         |     |  |
|                  | SIZE                           | FSCM NO |        | DWG NO  | REV |  |
|                  | SCALE                          |         | -      | SHEET 2 |     |  |

|