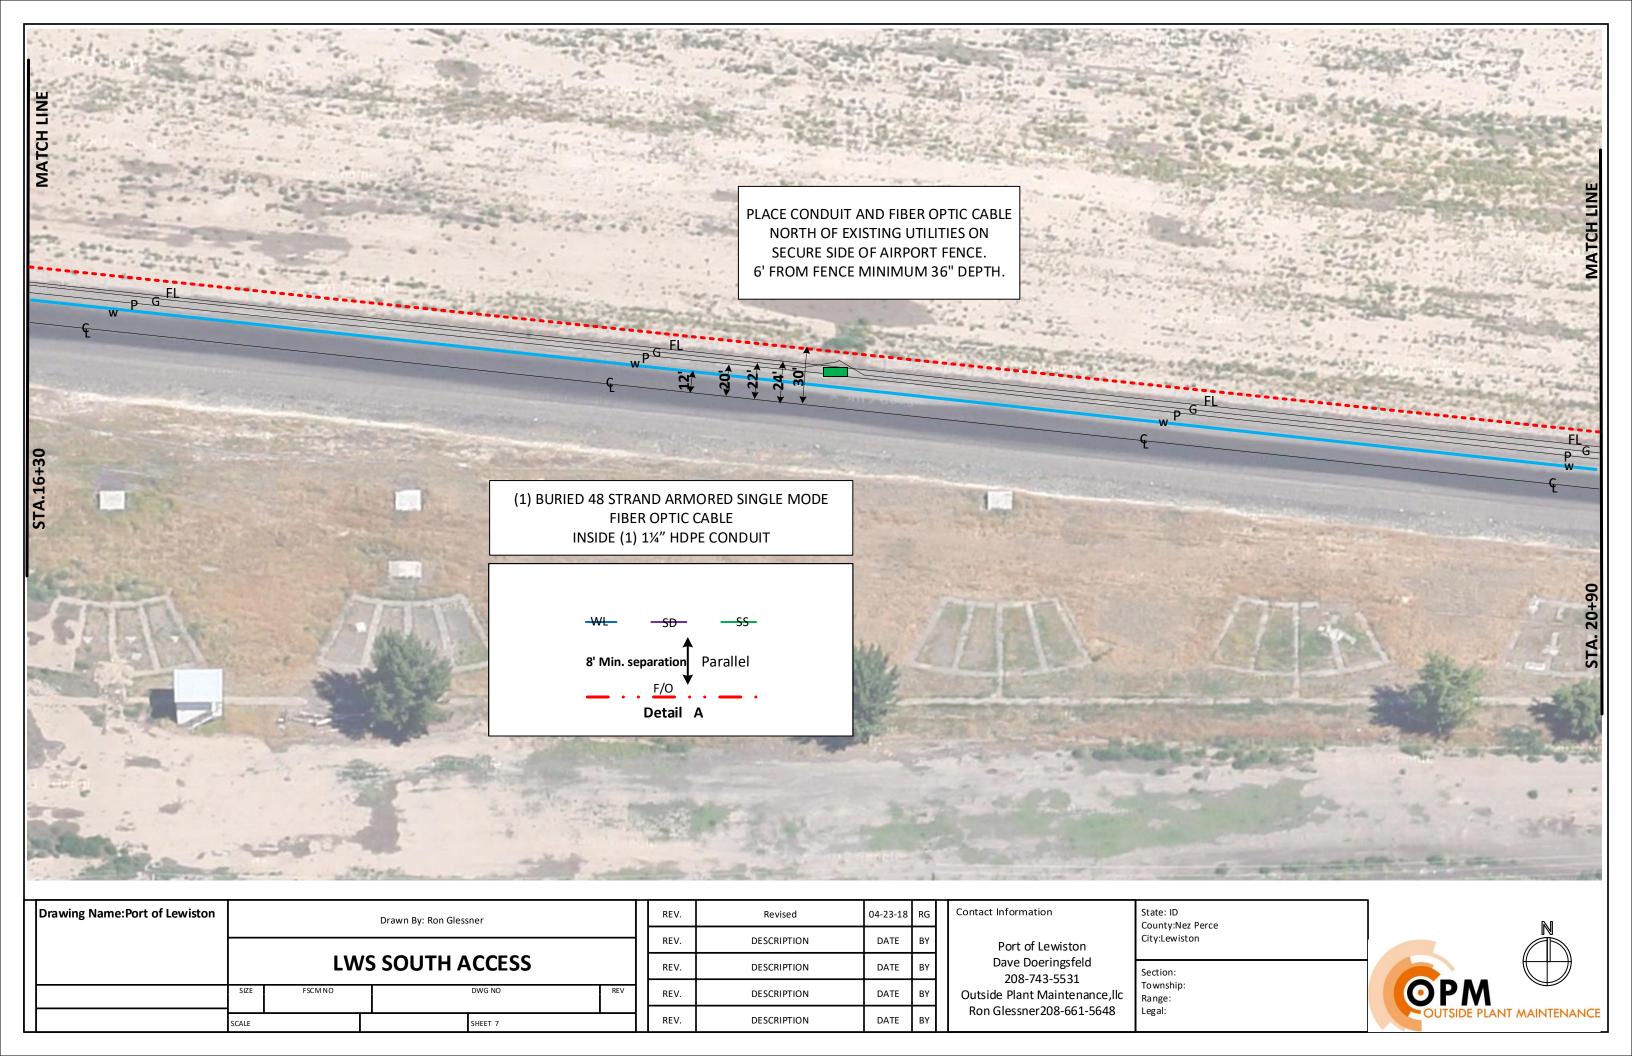

ALL BFO'S WILL HAVE DIRECTIONAL COLOR CODE MARKER LOCATED 24" FROM CONDUIT ENDS AND 24" FROM END OF BFO.

Insulated #6 AWG 600 V solid copper ground wire from locate device to ground rod.

Locatable conductor to conduit Insulated #6 stranded AWG 600 V copper wire. Install one for each direction. Minimum of 10' of wire in HH.