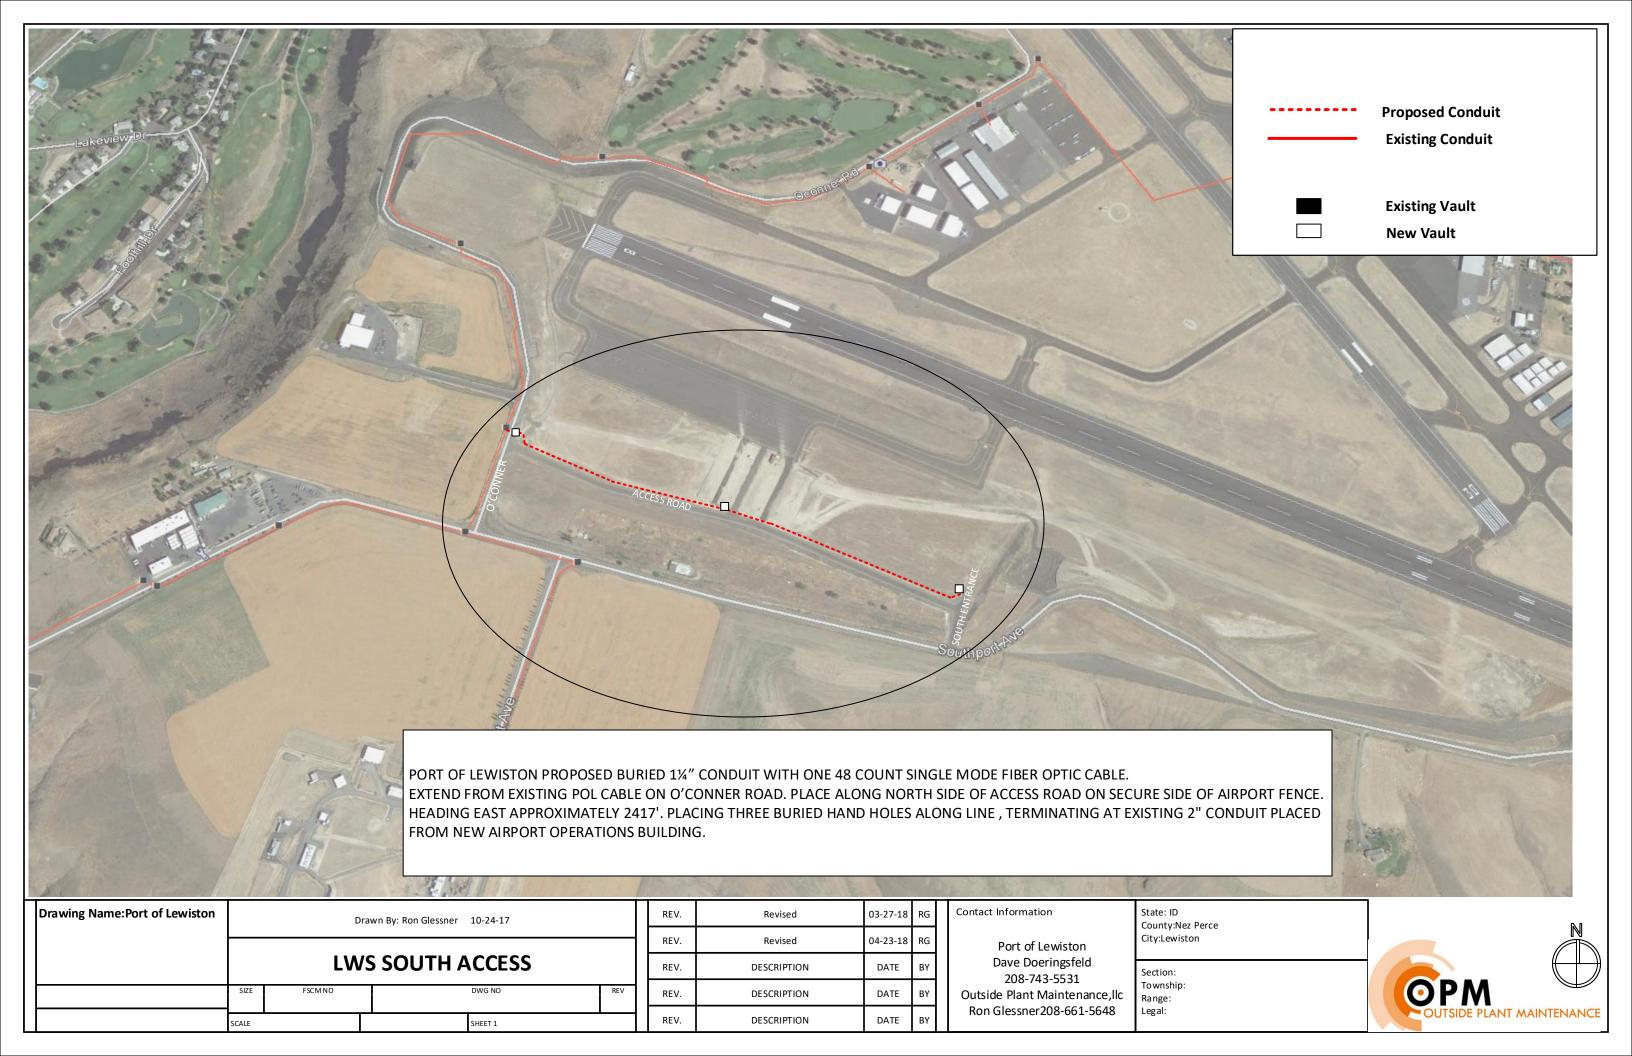

| PORT OF LEWISTON | Drawn By:Ron Glessner 10-24-17 |         |        |         |     |  |
|------------------|--------------------------------|---------|--------|---------|-----|--|
|                  | LWS SOUTH ACCESS               |         | ACCESS |         |     |  |
|                  | SIZE                           | FSCM NO |        | DWG NO  | REV |  |
|                  | SCALE                          |         | -      | SHEET 2 |     |  |

|      |             |          |    | _ |
|------|-------------|----------|----|---|
| REV. | Revised     | 03-27-18 | RG |   |
| REV. | Revised     | 04-23-18 | RG |   |
| REV. | DESCRIPTION | DATE     | ВҮ |   |
| REV. | DESCRIPTION | DATE     | ВҮ |   |
| REV. | DESCRIPTION | DATE     | ВҮ |   |

| State: ID         |  |  |
|-------------------|--|--|
| County: NEZ PERCE |  |  |
| City: LEWISTON    |  |  |
|                   |  |  |

Outside Plant Maintenance, llc Ron Glessner 208-661-5648

Section: Township: Range: Legal: