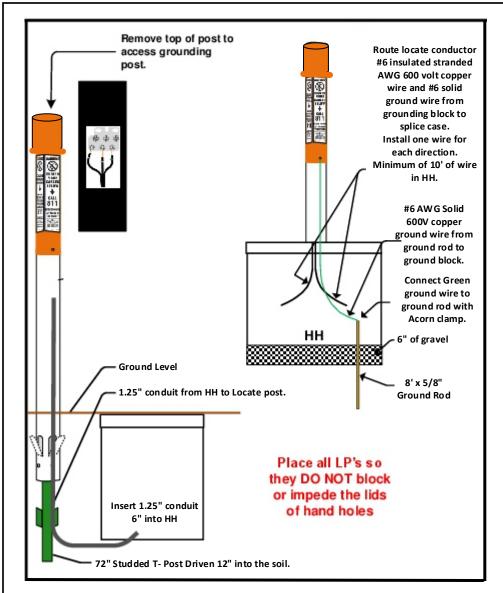

ALL BFO'S WILL HAVE DIRECTIONAL COLOR CODE MARKER LOCATED 24" FROM CONDUIT ENDS AND 24" FROM END OF BFO.

Insulated #6 AWG 600 V solid copper ground wire from locate device to ground rod.

Locatable conductor to conduit Insulated #6 stranded AWG 600 V copper wire. Install one for each direction. Minimum of 10' of wire in HH.