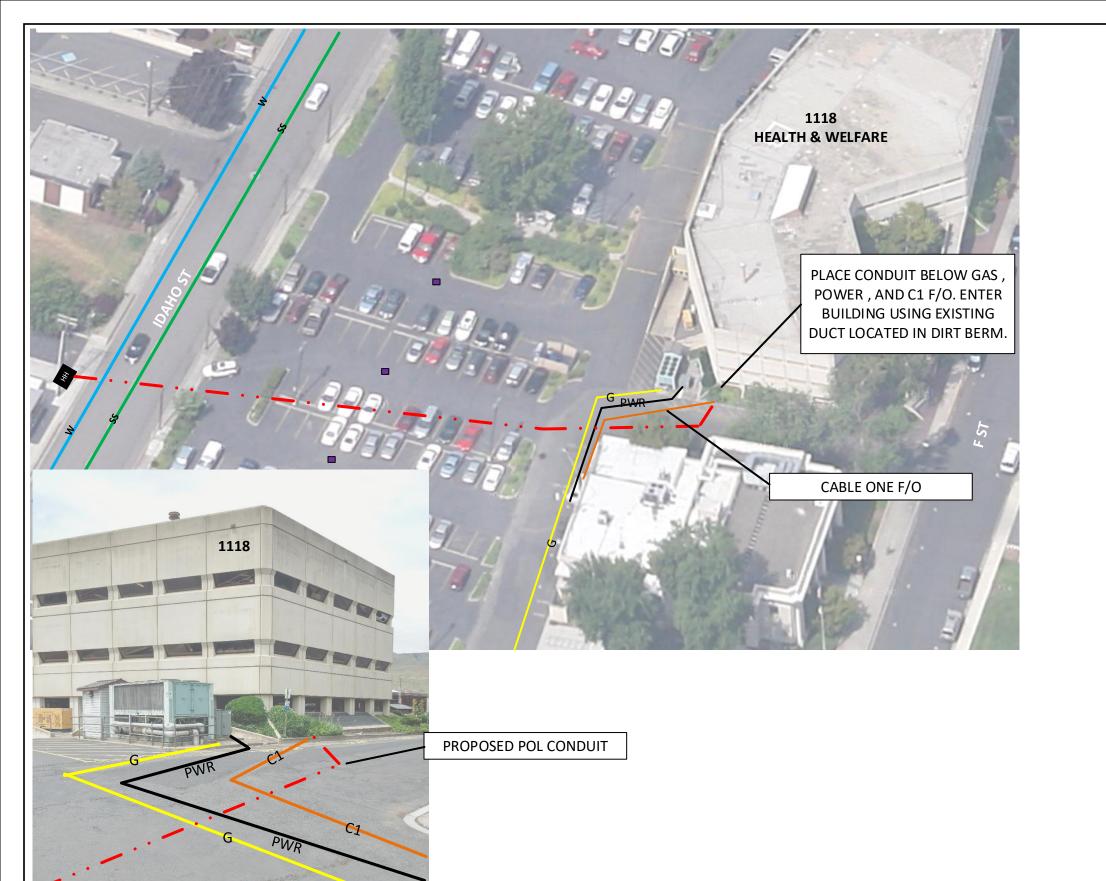

PORT OF LEWISTON (POL) WILL PROVIDE, FIBER OPTIC CABLE, AERIAL MARKERS, AND LINE ROUTE MARKERS.

HEIGHT OF ATTACHMENT

| FIBER CONSTRUCTION |                            |  |  |  |
|--------------------|----------------------------|--|--|--|
| 0'                 | AERIAL 48 STRAND F.O.CABLE |  |  |  |
| 365'               | Buried 12 STRAND F.O.CABLE |  |  |  |
| 290'               | 1¼" HDPE CONDUIT           |  |  |  |
| 0'                 | 3" SCHEDULE 40 RISER       |  |  |  |
| 0                  | NEW ANCHOR                 |  |  |  |
| 0                  | AERIAL MARKER              |  |  |  |
| 0                  | BURIED MARKER              |  |  |  |
| 0                  | PUPI ARM                   |  |  |  |
| 0                  | EXTENSION ARM              |  |  |  |
| 0                  | NEW HAND HOLE              |  |  |  |
| U                  | INEW HAIND HOLE            |  |  |  |

| Drawing Name:Port of Lewiston | Drawn By:Ron Glessner 06-19-18 |          |               |     |     |
|-------------------------------|--------------------------------|----------|---------------|-----|-----|
|                               |                                |          | 1118 F STREET |     |     |
|                               | SIZE                           | FSCM NO  | DWG NO        | REV | 1 L |
|                               | SCALE                          | No scale | SHEET 2       | •   |     |