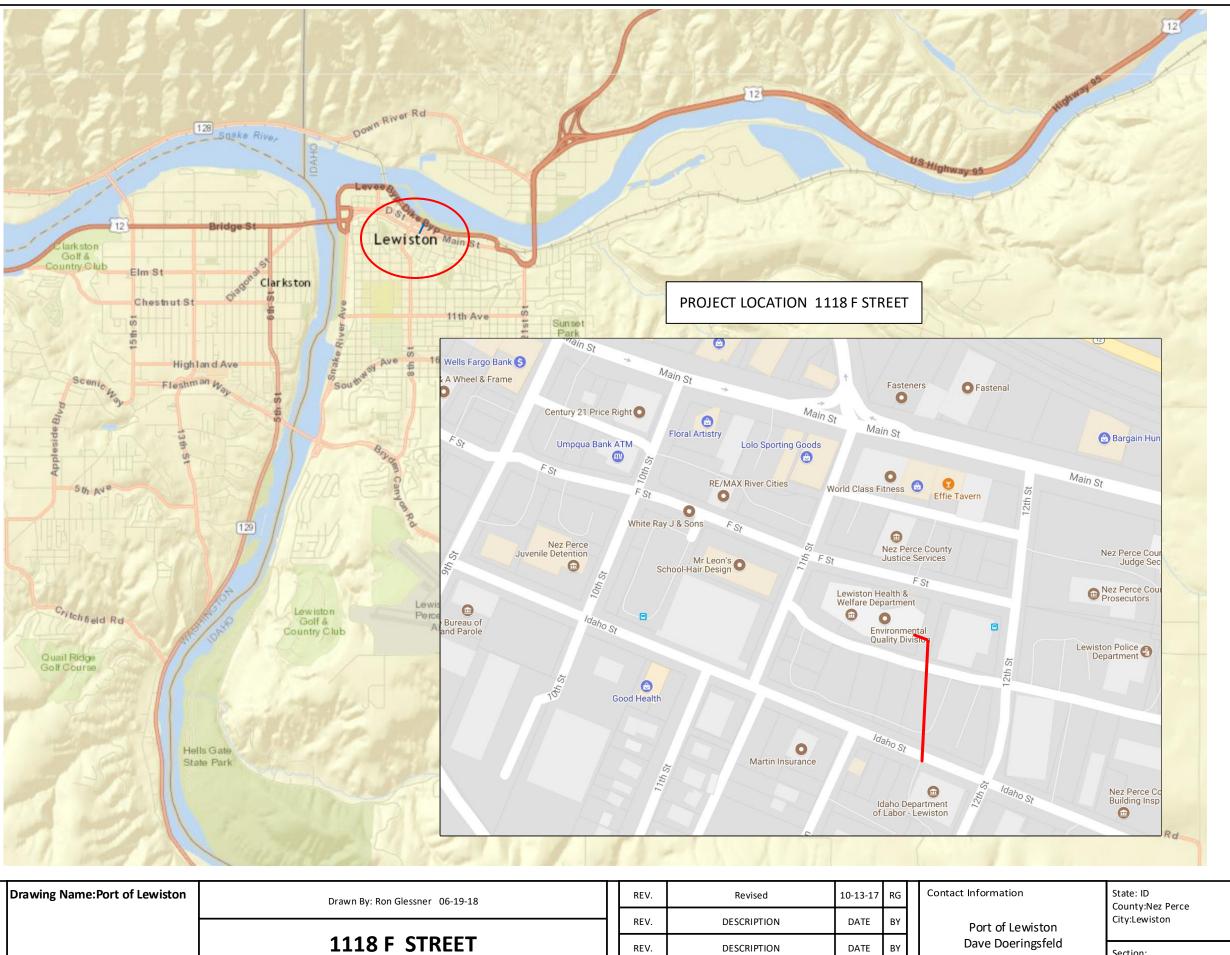

PORT OF LEWISTON (POL) WILL PROVIDE, FIBER OPTIC CABLE, AERIAL MARKERS, AND LINE ROUTE MARKERS.