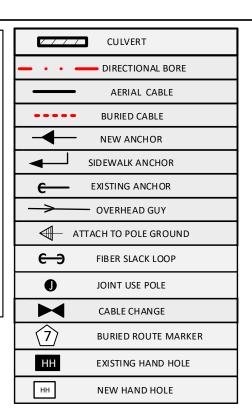

## **ABBREVIATIONS:**

TIP **TOP INSIDE POSITION** TOP TOP OUTSIDE POSITION **BOTTOM INSIDE POSITION** BOP BOTTOM OUTSIDE POSTION EΑ **EXTENSION ARM** PEA PLACE EXTENSION ARM RS **ROAD SIDE** FIELD SIDE FS DEAD END DE

HEIGHT OF ATTACHMENT

| FIBER CONSTRUCTION |                            |  |  |  |
|--------------------|----------------------------|--|--|--|
| 0'                 | AERIAL 48 STRAND F.O.CABLE |  |  |  |
| 365'               | Buried 12 STRAND F.O.CABLE |  |  |  |
| 290'               | 1¼" HDPE CONDUIT           |  |  |  |
| 0'                 | 3" SCHEDULE 40 RISER       |  |  |  |
| 0                  | NEW ANCHOR                 |  |  |  |
| 0                  | AERIAL MARKER              |  |  |  |
| 0                  | BURIED MARKER              |  |  |  |
| 0                  | PUPI ARM                   |  |  |  |
| 0                  | EXTENSION ARM              |  |  |  |
| 0                  | NEW HAND HOLE              |  |  |  |
| U                  | INEW HAIND HOLE            |  |  |  |