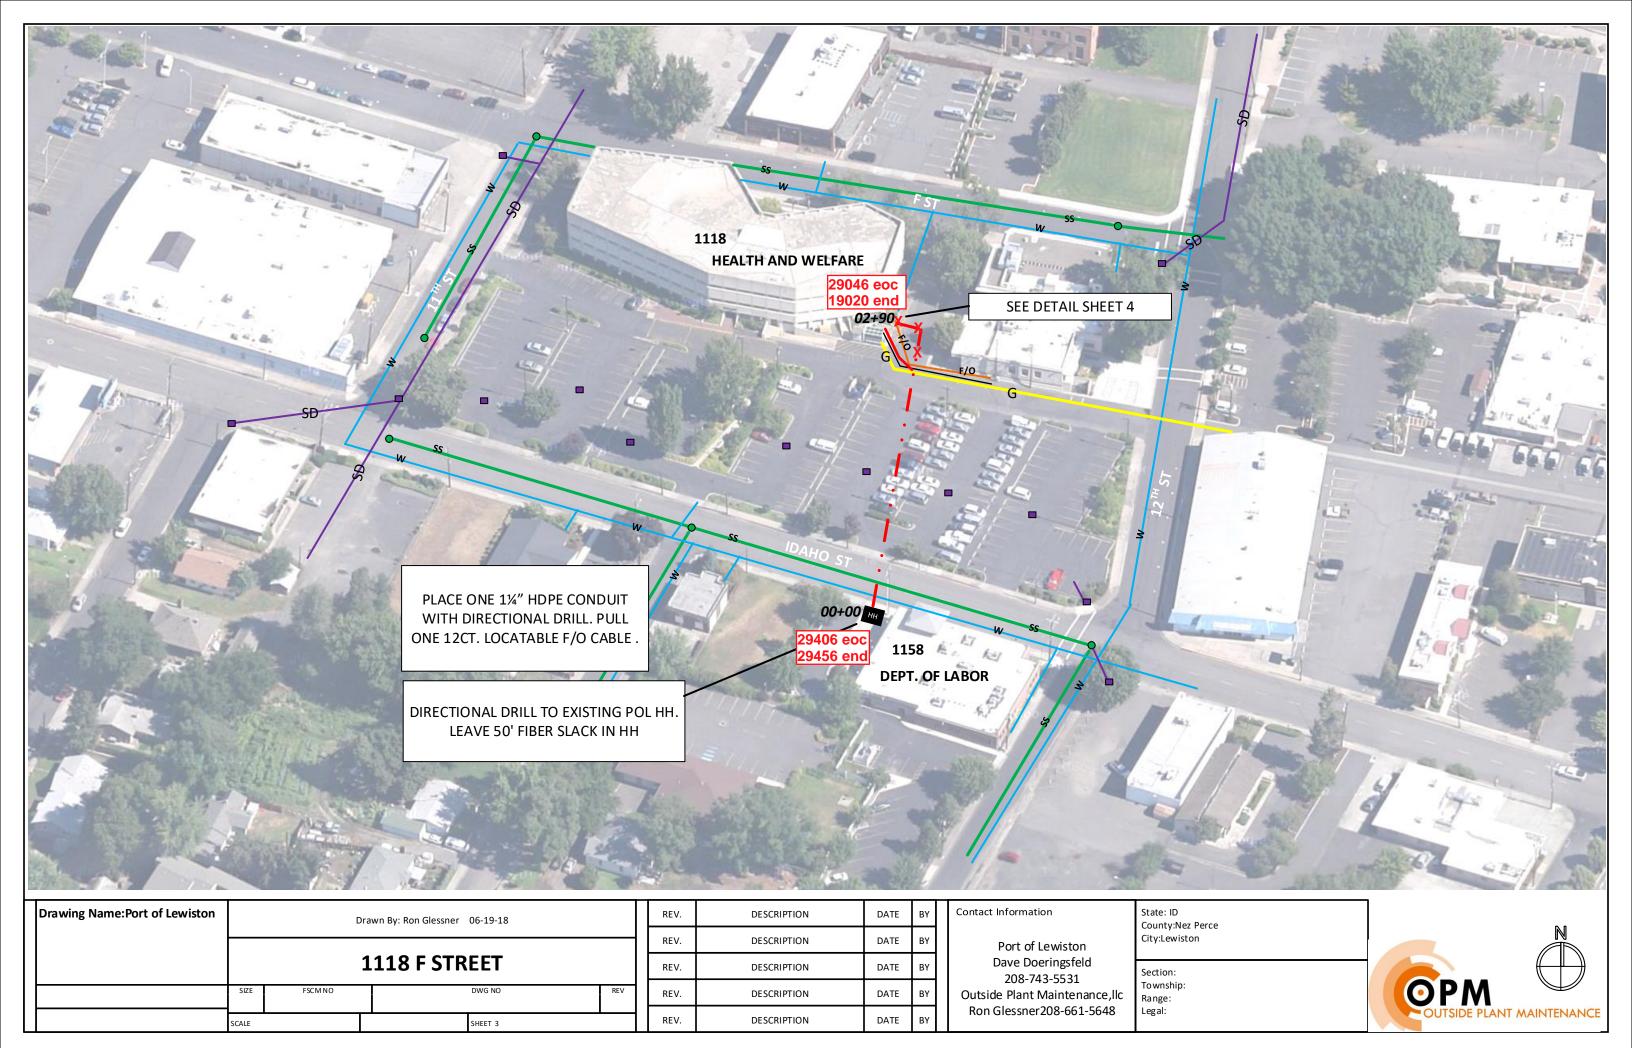

PORT OF LEWISTON (POL) WILL PROVIDE, FIBER OPTIC CABLE, AERIAL MARKERS, AND LINE ROUTE MARKERS.

HEIGHT OF ATTACHMENT

| FIBER CONSTRUCTION |                            |  |  |  |
|--------------------|----------------------------|--|--|--|
| 0'                 | AERIAL 48 STRAND F.O.CABLE |  |  |  |
| 365'               | Buried 12 STRAND F.O.CABLE |  |  |  |
| 290'               | 1¼" HDPE CONDUIT           |  |  |  |
| 0'                 | 3" SCHEDULE 40 RISER       |  |  |  |
| 0                  | NEW ANCHOR                 |  |  |  |
| 0                  | AERIAL MARKER              |  |  |  |
| 0                  | BURIED MARKER              |  |  |  |
| 0                  | PUPI ARM                   |  |  |  |
| 0                  | EXTENSION ARM              |  |  |  |
| 0                  | NEW HAND HOLE              |  |  |  |
| U                  | INEW HAIND HOLE            |  |  |  |