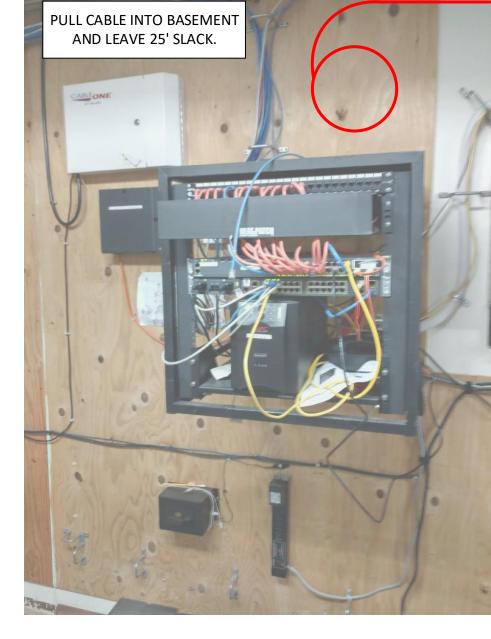

Port of Lewiston Dave Doeringsfeld 208-743-5531 Outside Plant Maintenance, llc State:ID. County:Nez Perce City: Lewiston

Section: Township: Range: Ron Glessner 208-661-5648 Legal:

| Drawing Name:Port of Lewiston |               | Ι      | Orav | wn By: Ron Glessner 06-19-18 |     | Ī |
|-------------------------------|---------------|--------|------|------------------------------|-----|---|
|                               | 1118 F STREET |        |      |                              |     |   |
|                               | SIZE          | FSCMNO | Ī    | DWG NO R                     | REV | L |
|                               | SCALE         |        | Г    | SHEET 4                      |     |   |