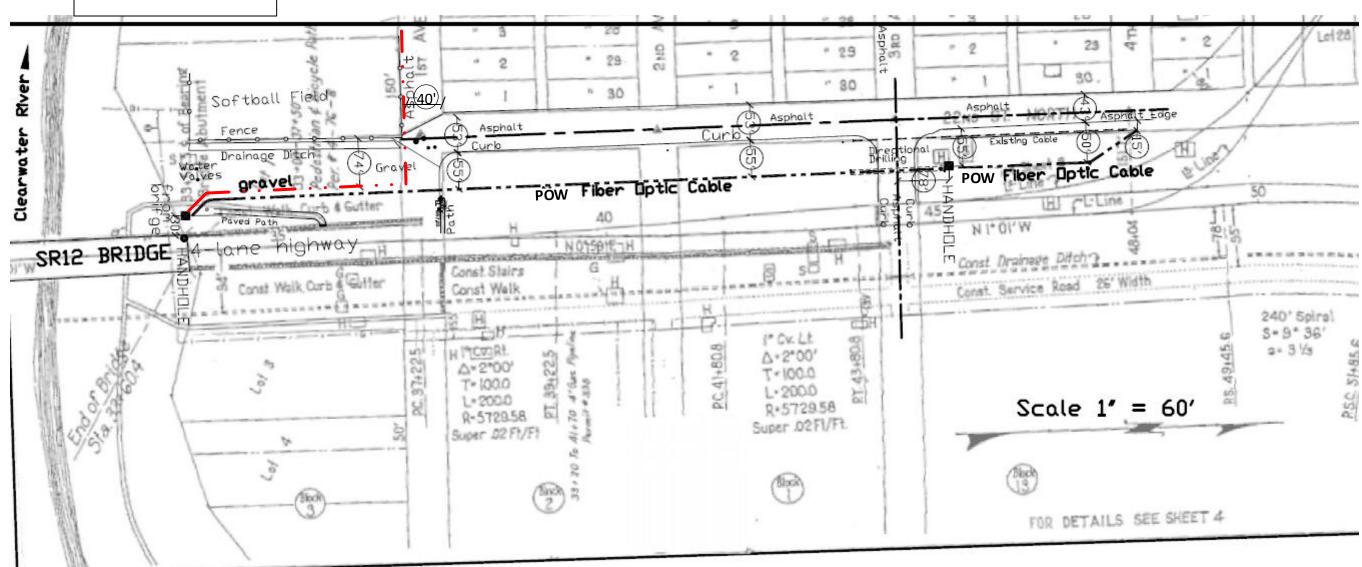

POL INSTALL ONE (1½")
HDPE CONDUIT PARALLEL
TO EXISTING NORTH SOUTH
POW CONDUIT BETWEEN
HH AT BRIDGE AND 1<sup>ST</sup> AVE.
THEN TURN WEST ON THE
SOUTH SIDE OF 1<sup>ST</sup> AVE TO
THE END OF ITD ROW.