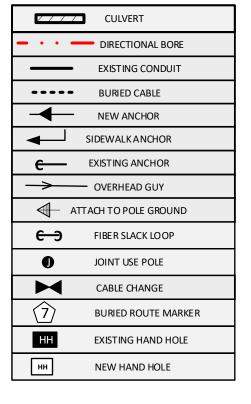

CONTRACTOR WILL HAVE ON SITE THE APPROVED DRAWINGS FROM THE UTILITY AND OR STATE, COUNTY, CITY, RAILROAD.

CONTRACTOR WILL PROVIDE CONDUIT, HAND HOLE AND 12CT FIBER OPTIC CABLE

Vault/ Hand Hole Detail

Channel fiberglass vault Bulk 424F072 24"X36"X24" Tall Tier 22 Lid