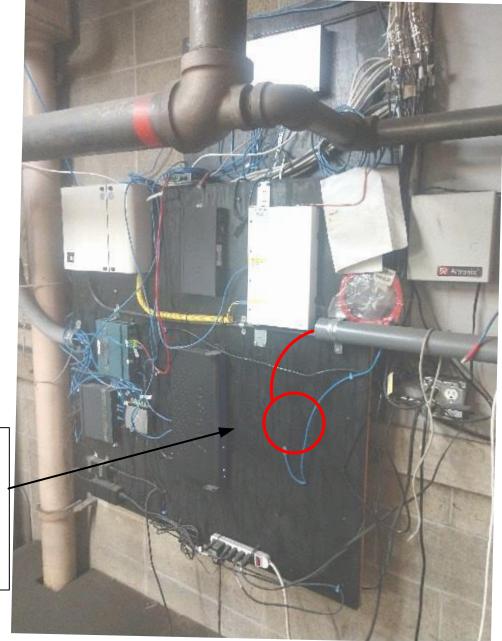

> BRING FIBER CABLE INTO BUILDING THROUGH EXISTING CONDUIT. LEAVE 25' SLACK LOOP. SPLICER ATTACH WALL MOUNT PATCH PANEL TO PLYWOOD.

| Drawing Name: Port of Lewiston |       | ,                          | wn By: Ron Glessner 05-01-19 |            | F |   |
|--------------------------------|-------|----------------------------|------------------------------|------------|---|---|
|                                |       | 2108 1 <sup>ST</sup> AVE N |                              |            |   |   |
|                                | SIZE  | FSC M NO                   |                              | DWG NO REV | 1 | l |
|                                | SCALE |                            | Г                            | SHEET 5    | 1 |   |