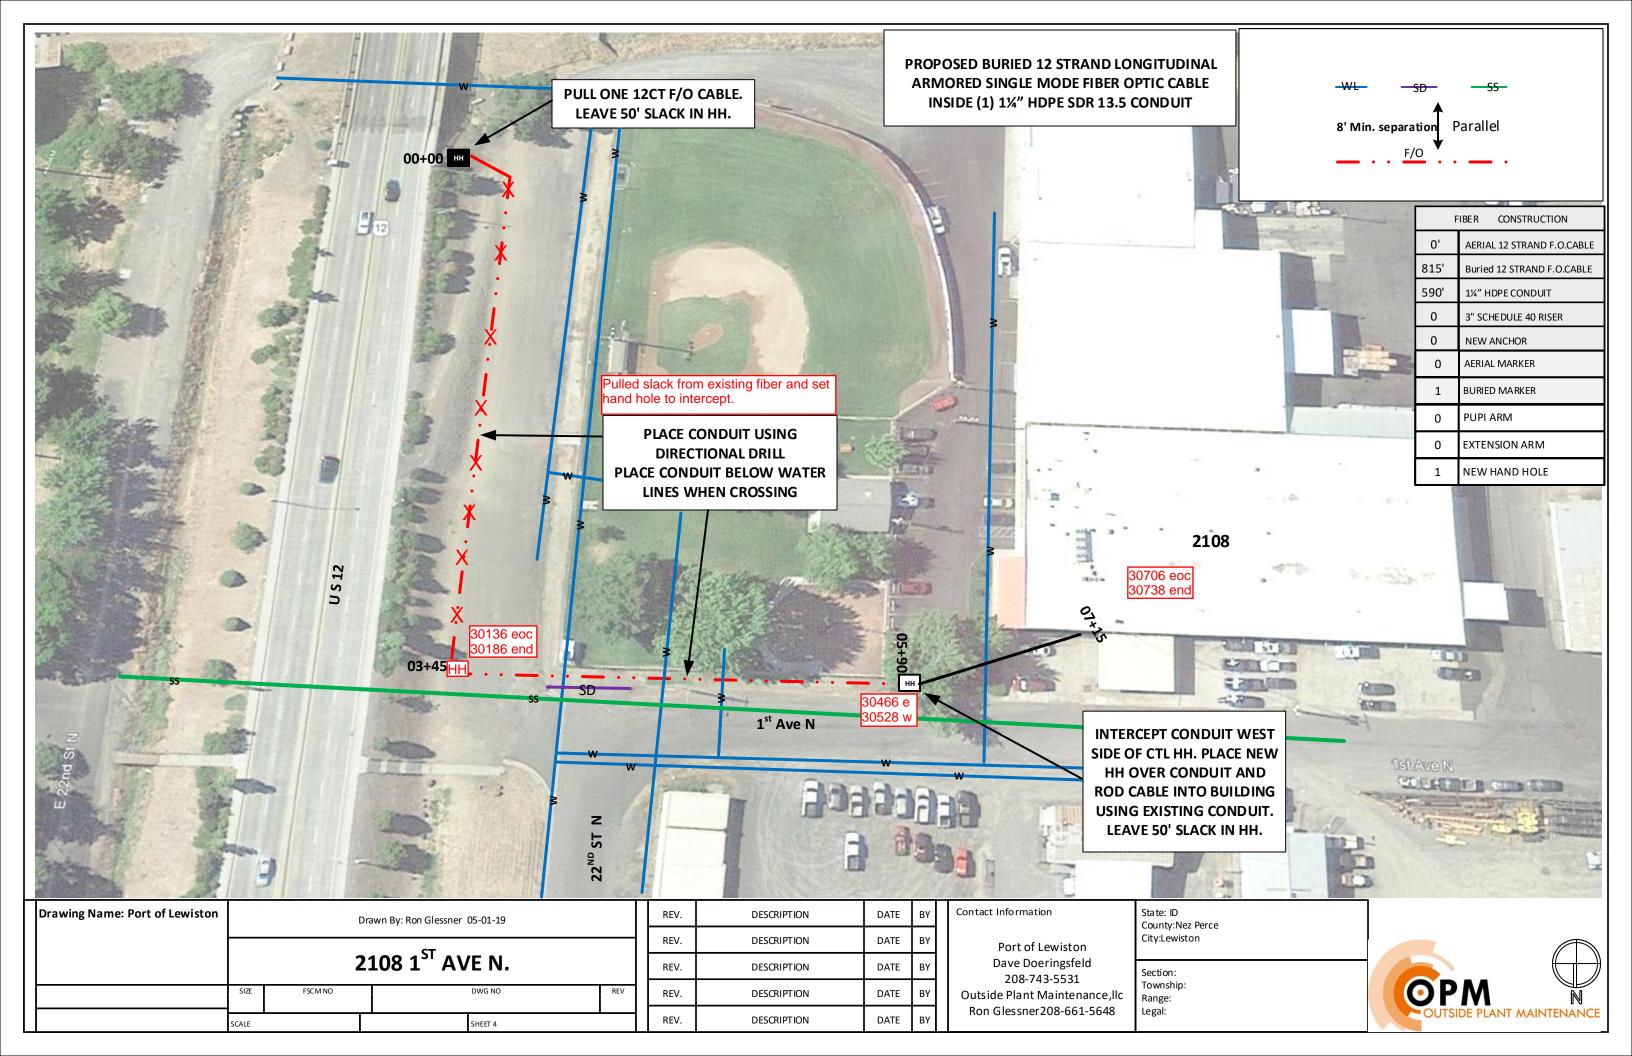

**PROJECT IS LOCATED AT** 2108 1st AVE N. IN **LEWISTON ID.** 

| Drawing Nam | e: Port of Lewiston |       | DRAWN BY: Ron Glessner 05-01-19 |  |         |     |   |
|-------------|---------------------|-------|---------------------------------|--|---------|-----|---|
|             |                     |       | 2108 1 <sup>ST</sup> AVE N      |  |         |     |   |
|             |                     | SIZE  | FSC M NO                        |  |         | REV |   |
|             |                     | SCALE |                                 |  | SHEET 1 |     | Ш |

## **GENERAL CONSTRUCTION NOTES**

CONTRACTOR IS RESPONSIBLE FOR ALL PERMITS EXCEPT STATE HWY., COUNTY ROAD, RAILROAD OR WATER CROSSINGS.

RESTORATION OF ALL RIGHT OF WAY GROUND WILL BE RESTORED TO ORIGINAL CONDITION OR BETTER.

CONTRACTOR WILL COORDINATE WITH OSP MANAGER 24 HRS. PRIOR TO BEGINNING CONSTRUCTION.

OSP MANAGER WILL CONTACT BUILDING OWNER/TENANT 24 HRS. PRIOR TO BEGINNING CONSTRUCTION TO COORDINATE ACCESS TO BUILDINGS.

CONTRACTOR IS RESPONSIBLE FOR CALLING LOCATES AND IS RESPONSIBLE FOR REPAIR AND RESTORATION OF DAMAGED UTILITIES.

FOLLOW ALL NESC CONSTRUCTION GUIDELINES.

BURIED CONDUIT MUST CROSS UNDERNEATH ALL CITY UTILITIES

CONTRACTOR WILL HAVE ON SITE THE APPROVED DRAWINGS FROM THE UTILITY AND OR STATE, COUNTY, CITY, RAILROAD.

CONTRACTOR WILL PROVIDE CONDUIT, HAND HOLE AND 12CT FIBER OPTIC CABLE

Vault/ Hand Hole Detail

Channel fiberglass vault Bulk 424F072 24"X36"X24" Tall Tier 22 Lid

POL INSTALL ONE (1½")
HDPE CONDUIT PARALLEL
TO EXISTING NORTH SOUTH
POW CONDUIT BETWEEN
HH AT BRIDGE AND 1<sup>ST</sup> AVE.
THEN TURN WEST ON THE
SOUTH SIDE OF 1<sup>ST</sup> AVE TO
THE END OF ITD ROW.