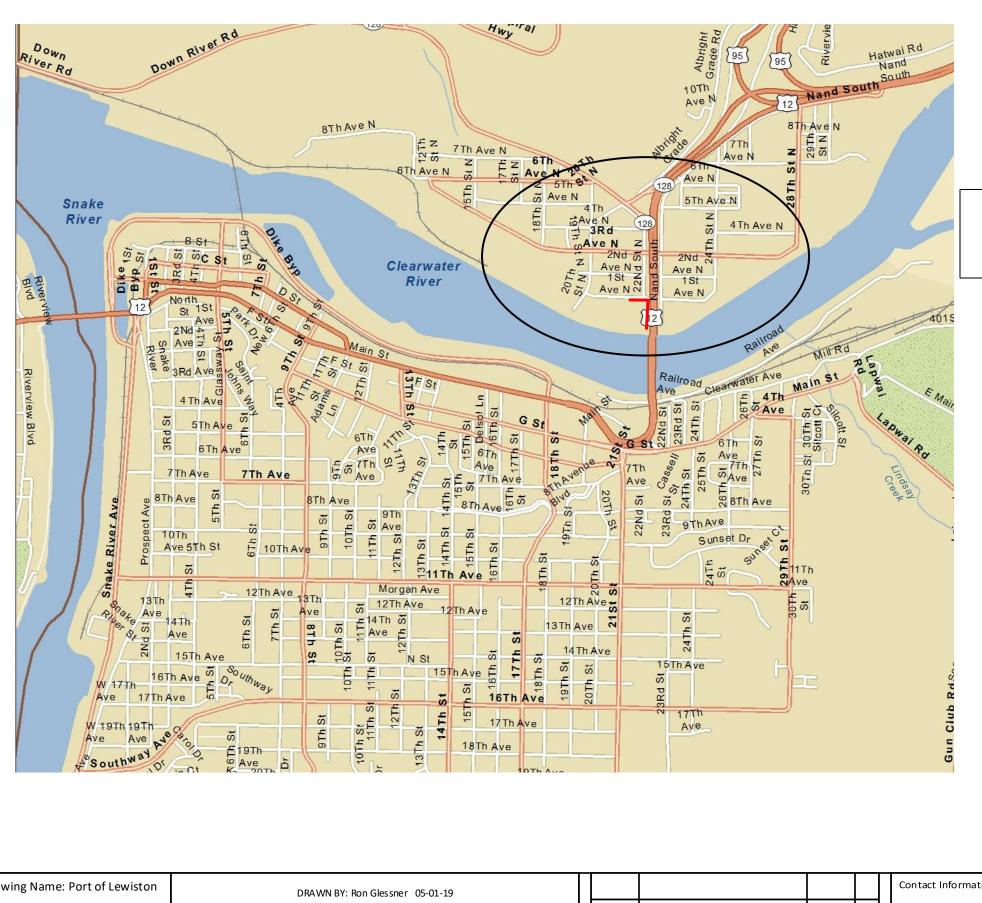

**PROJECT IS LOCATED AT** 2108 1st AVE N. IN **LEWISTON ID.** 

| Drawing Nam | e: Port of Lewiston |       | DRAWN BY: Ron Glessner 05-01-19 |  |         |     |   |
|-------------|---------------------|-------|---------------------------------|--|---------|-----|---|
|             |                     |       | 2108 1 <sup>ST</sup> AVE N      |  |         |     |   |
|             |                     | SIZE  | FSC M NO                        |  |         | REV |   |
|             |                     | SCALE |                                 |  | SHEET 1 |     | Ш |

State:ID County:Nez Perce City:Lewiston

Section: Township: Range: Legal: