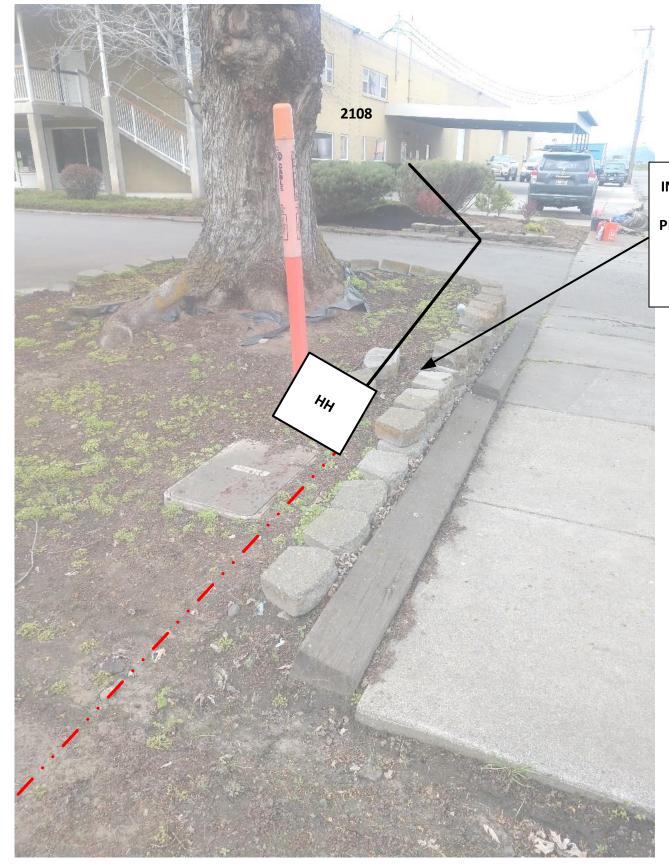

| State: ID        |  |  |
|------------------|--|--|
| County:Nez Perce |  |  |
| City:Lewiston    |  |  |
|                  |  |  |

Section:
Township:
Range:
Legal:

INTERCEPT EXISTING CONDUIT ON WEST SIDE OF CTL HH. PLACE NEW HH OVER EXISTING CONDUIT AND ROD FIBER CABLE THROUGH EXISTING CONDUIT INTO BUILDING.