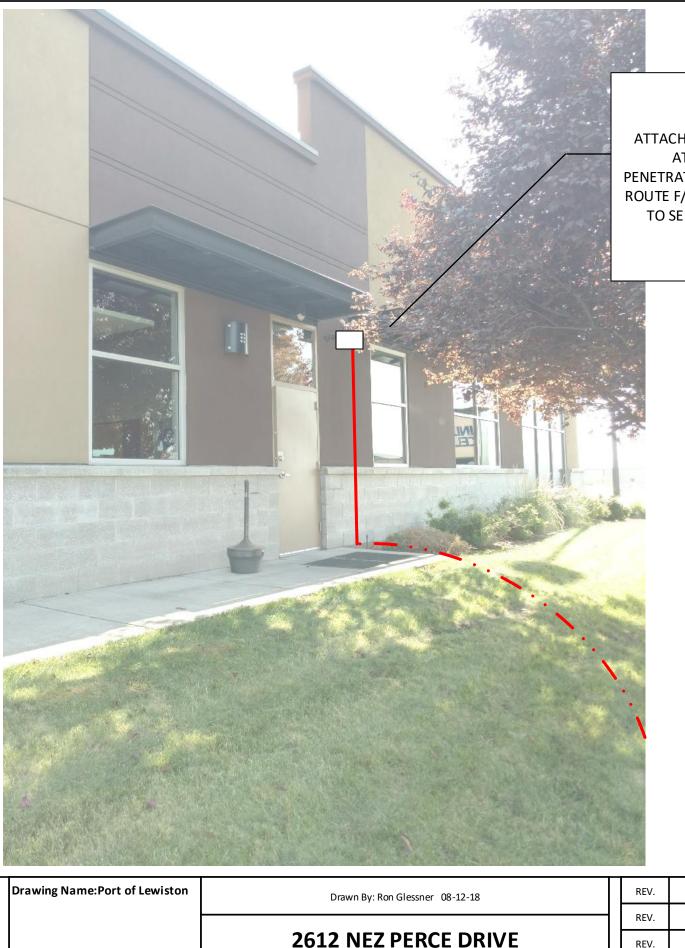

State:ID. County:Nez Perce City: Lewiston

Section: Township: Range: Legal:

ATTACH 1¼" SCH.40 CONDUIT TO BUILDING ATTACH PULL BOX TO BUILDING PENETRATE WALL ABOVE SUSPENDED CEILING. ROUTE F/O CABLE ABOVE SUSPENDED CEILING TO SERVER ROOM. APPROXIMATELY 50'