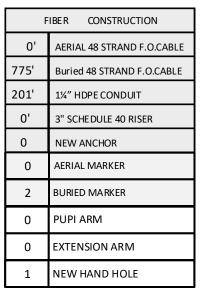

CONTRACTOR WILL PROVIDE CONDUIT, HAND HOLES, ANCHORS, AERIAL HARDWARE, LOCATE WIRE

PORT OF LEWISTON (POL) WILL PROVIDE, FIBER OPTIC CABLE, AERIAL MARKERS, AND LINE ROUTE MARKERS.

| Drawing Name:Port of Lewiston | Drawn By:Ron Glessner 08-12-18 |          |         |     |         |  |
|-------------------------------|--------------------------------|----------|---------|-----|---------|--|
|                               |                                |          |         |     | $\  \ $ |  |
|                               | 2612 NEZ PERCE DRIVE           |          |         |     |         |  |
|                               | SIZE                           | FSC M NO | DWG NO  | REV |         |  |
|                               | SCALE                          | No scale | SHEET 2 | l   | Ш       |  |