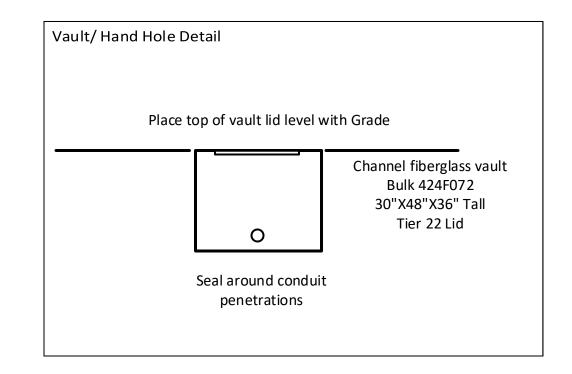

CONTRACTOR WILL PROVIDE CONDUIT, HAND HOLES, ANCHORS, AERIAL HARDWARE, LOCATE WIRE

PORT OF LEWISTON (POL) WILL PROVIDE, FIBER OPTIC CABLE, AERIAL MARKERS, AND LINE ROUTE MARKERS.

| Drawing Name:Port of Lewiston | Drawn By:Ron Glessner 08-12-18 |          |         |     |         |  |
|-------------------------------|--------------------------------|----------|---------|-----|---------|--|
|                               |                                |          |         |     | $\  \ $ |  |
|                               | 2612 NEZ PERCE DRIVE           |          |         |     |         |  |
|                               | SIZE                           | FSC M NO | DWG NO  | REV |         |  |
|                               | SCALE                          | No scale | SHEET 2 | l   | Ш       |  |