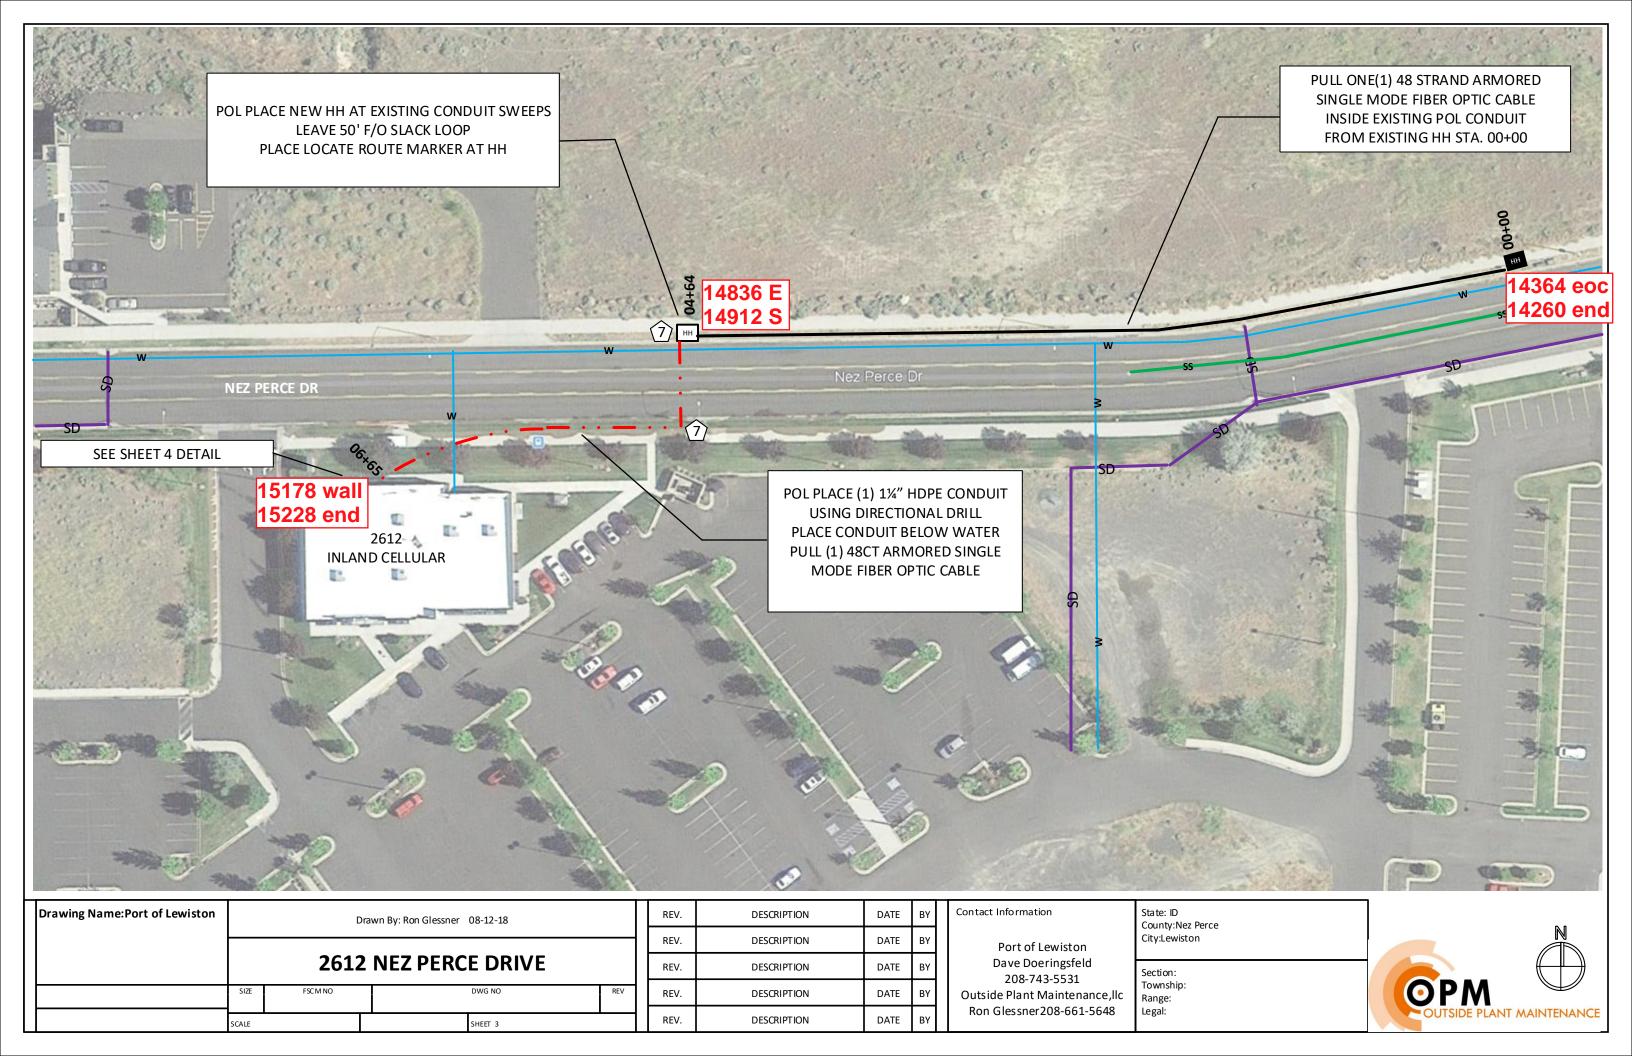

**GENERAL CONSTRUCTION NOTES** 

CONTRACTOR IS RESPONSIBLE FOR ALL PERMITS EXCEPT STATE HWY., COUNTY ROAD, RAILROAD OR WATER CROSSINGS.

RESTORATION OF ALL RIGHT OF WAY GROUND WILL BE RESTORED TO ORIGINAL CONDITION OR BETTER.

CONTRACTOR WILL COORDINATE WITH OSP MANAGER 24 HRS. PRIOR TO BEGINNING CONSTRUCTION.

CALL OSP MANAGER WHEN CONSTRUCTION IS COMPLETED. RON 208-661-5648

OSP MANAGER WILL CONTACT BUILDING OWNER/TENANT 24 HRS. PRIOR TO BEGINNING CONSTRUCTION TO COORDINATE ACCESS TO BUILDINGS.

CONTRACTOR IS RESPONSIBLE FOR CALLING LOCATES AND IS RESPONSIBLE FOR REPAIR AND RESTORATION OF DAMAGED UTILITIES.

FOLLOW ALL NESC CONSTRUCTION GUIDELINES.

CONTRACTOR WILL HAVE ON SITE THE APPROVED DRAWINGS FROM THE UTILITY AND OR STATE, COUNTY, CITY, RAILROAD.

CONTRACTOR WILL PROVIDE CONDUIT, HAND HOLES, ANCHORS, AERIAL HARDWARE, LOCATE WIRE

PORT OF LEWISTON (POL) WILL PROVIDE, FIBER OPTIC CABLE, AERIAL MARKERS, AND LINE ROUTE MARKERS.

| Drawing Name:Port of Lewiston | Drawn By:Ron Glessner 08-12-18 |          |         |     |         |  |
|-------------------------------|--------------------------------|----------|---------|-----|---------|--|
|                               |                                |          |         |     | $\  \ $ |  |
|                               | 2612 NEZ PERCE DRIVE           |          |         |     |         |  |
|                               | SIZE                           | FSC M NO | DWG NO  | REV |         |  |
|                               | SCALE                          | No scale | SHEET 2 | l   | Ш       |  |