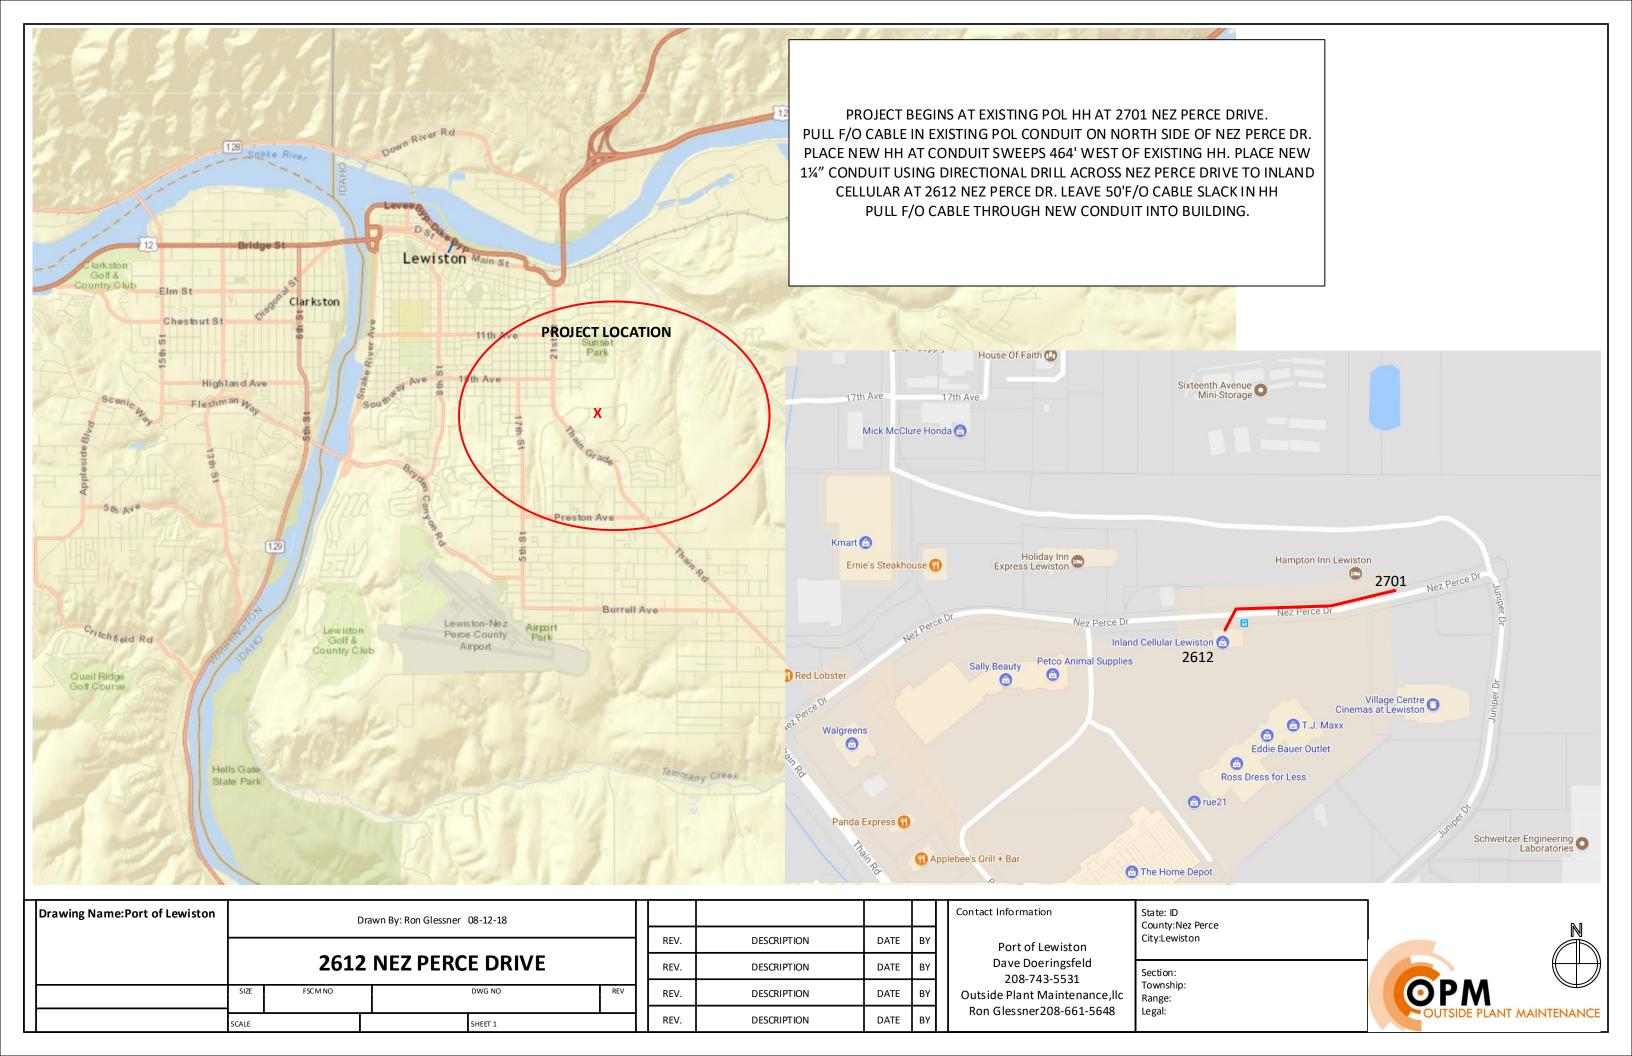

CONTRACTOR WILL PROVIDE CONDUIT, HAND HOLES, ANCHORS, AERIAL HARDWARE, LOCATE WIRE

PORT OF LEWISTON (POL) WILL PROVIDE, FIBER OPTIC CABLE, AERIAL MARKERS, AND LINE ROUTE MARKERS.

| Drawing Name:Port of Lewiston | Drawn By:Ron Glessner 08-12-18 |          |         |     |         |  |
|-------------------------------|--------------------------------|----------|---------|-----|---------|--|
|                               |                                |          |         |     | $\  \ $ |  |
|                               | 2612 NEZ PERCE DRIVE           |          |         |     |         |  |
|                               | SIZE                           | FSC M NO | DWG NO  | REV |         |  |
|                               | SCALE                          | No scale | SHEET 2 | l   | Ш       |  |

State:ID. County:Nez Perce City: Lewiston

Section: Township: Range: Legal:

ATTACH 1¼" SCH.40 CONDUIT TO BUILDING ATTACH PULL BOX TO BUILDING PENETRATE WALL ABOVE SUSPENDED CEILING. ROUTE F/O CABLE ABOVE SUSPENDED CEILING TO SERVER ROOM. APPROXIMATELY 50'