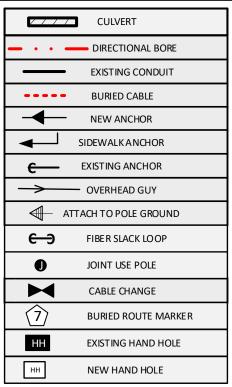

CONTRACTOR WILL PROVIDE CONDUIT, HAND HOLES, ANCHORS, AERIAL HARDWARE, LOCATE WIRE

PORT OF LEWISTON (POL) WILL PROVIDE, FIBER OPTIC CABLE, AERIAL MARKERS, AND LINE ROUTE MARKERS.

| Drawing Name:Port of Lewiston | Drawn By:Ron Glessner 08-12-18 |          |         |     |         |  |
|-------------------------------|--------------------------------|----------|---------|-----|---------|--|
|                               |                                |          |         |     | $\  \ $ |  |
|                               | 2612 NEZ PERCE DRIVE           |          |         |     |         |  |
|                               | SIZE                           | FSC M NO | DWG NO  | REV |         |  |
|                               | SCALE                          | No scale | SHEET 2 | l   | Ш       |  |