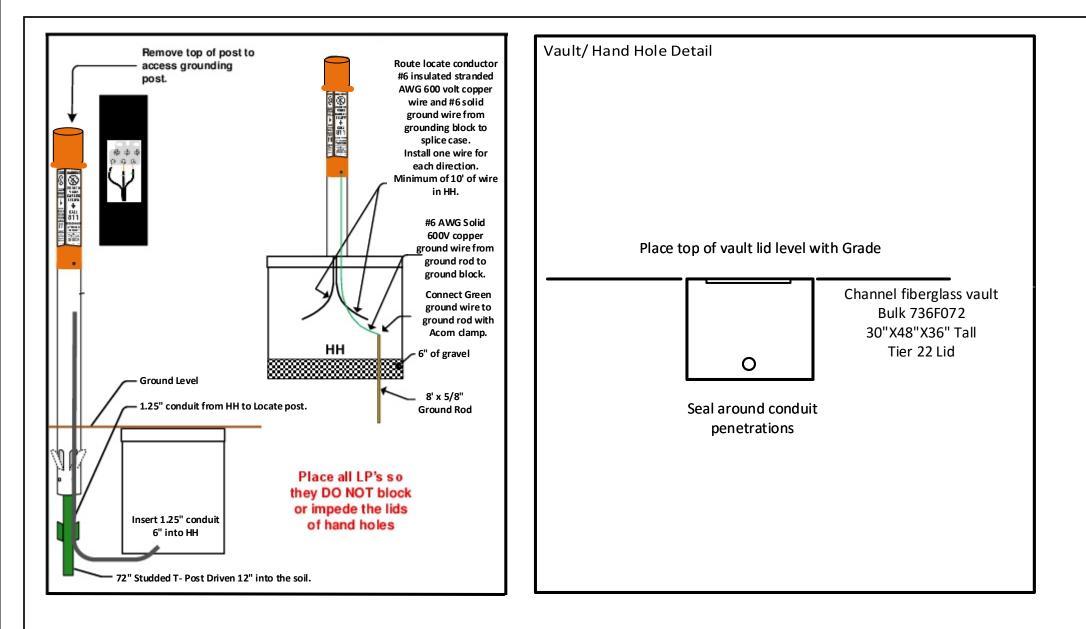

|  | Drawn By:Ron Glessner 09-14-18 |                              |         |      |    |                          |                     |         |         |    | State: ID<br>County: NEZ PER  |          |
|--|--------------------------------|------------------------------|---------|------|----|--------------------------|---------------------|---------|---------|----|-------------------------------|----------|
|  |                                | s st                         |         |      |    | REV.                     | DESCRIPTION         | DATE    | BY      |    | City: LEWISTON                |          |
|  |                                | 1828 21 <sup>st</sup> STREET |         |      |    | REV.                     | DESC                | RIPTION | DATE    | BY | Outside Plant Maintenance,llc | Section: |
|  | SIZE FSCM NO DWG NO REV REV. D | DESCI                        | RIPTION | DATE | BY | Ron Glessner208-661-5648 | Township:<br>Range: |         |         |    |                               |          |
|  |                                |                              | SHEET 2 |      |    | REV.                     | DESCI               | RIPTION | DATE BY | BY |                               | Legal:   |