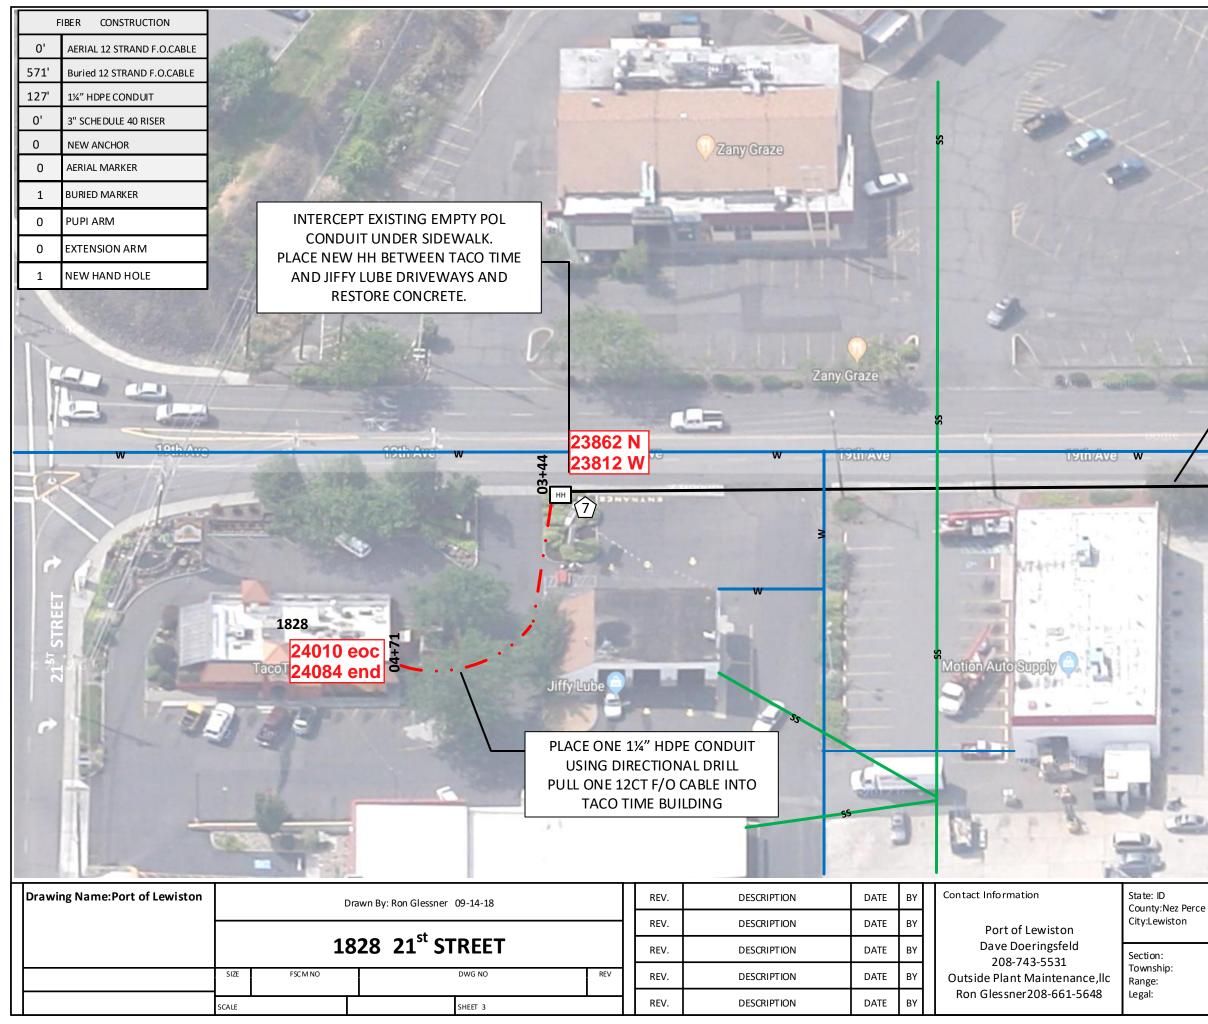

Perce Dn

19th/Ave 00+0 23460 eoc 23410 end

PLACE ONE 1¼" HDPE CONDUIT TO NORTH WEST CORNER OF BUILDING. ATTACH 1½" SCHEDULE 40 PVC CONDUIT AND PULL BOX ON BUILDING. ENTER BUILDING THROUGH ROOF SOFFIT.

| Drawing Name:Port of Lewiston | Drawn By: Ron Glessner 09-14-18 |                              |  |            |     | REV. | DESCRIPTION                         | DATE                          | BY                                   | Contact Information      | State: ID<br>County:Nez |
|-------------------------------|---------------------------------|------------------------------|--|------------|-----|------|-------------------------------------|-------------------------------|--------------------------------------|--------------------------|-------------------------|
|                               |                                 |                              |  |            |     | REV. | DESCRIPTION                         | DATE                          | BY                                   | Port of Lewiston         | City:Lewisto            |
|                               |                                 | 1828 21 <sup>ST</sup> STREET |  |            |     |      | DESCRIPTION                         | DATE                          | BY Dave Doeringsfeld<br>208-743-5531 | Section:                 |                         |
|                               | SIZE                            | FSC M NO                     |  | DWG NO REV | REV | REV. | DESCRIPTION DATE BY Outside Plant N | Outside Plant Maintenance,llc | Township:<br>Range:                  |                          |                         |
|                               | SCALE                           |                              |  | SHEET 4    |     | REV. | DESCRIPTION                         | DATE                          | BY                                   | Ron Glessner208-661-5648 | Legal:                  |