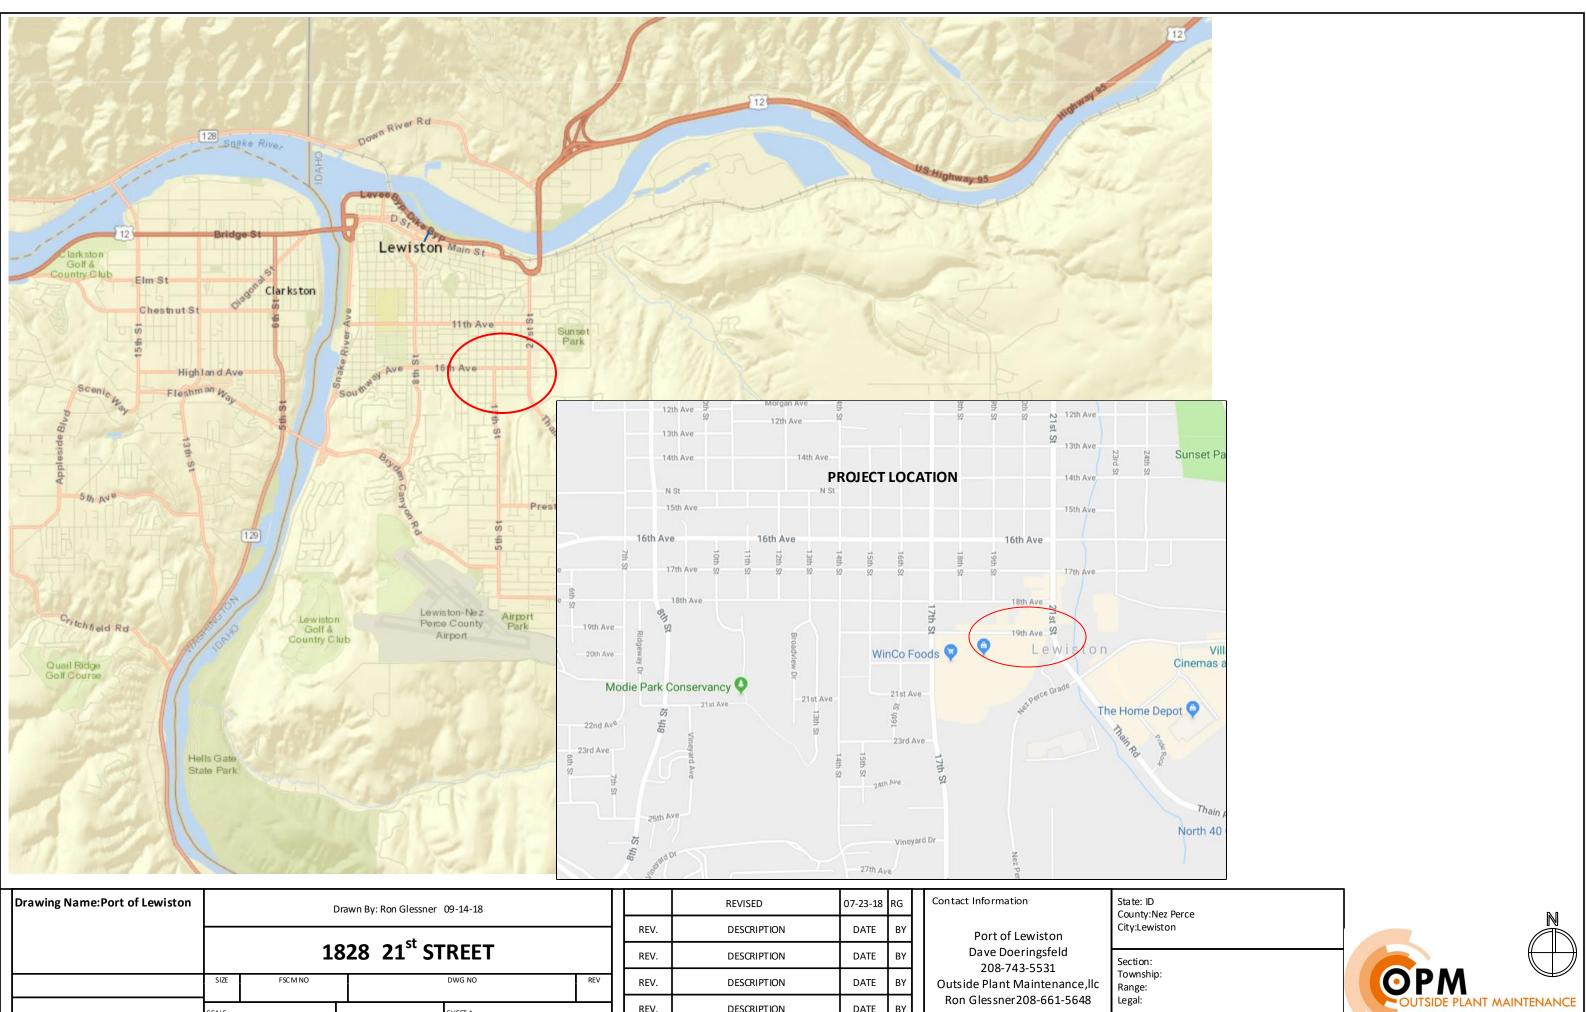

| Drawing Name:Port of Lewiston | Drawn By: Ron Glessner 09-14-18 |          |         |     |      | REVISED     | 07-23-18 | RG                       | Contact Information               | State: ID<br>County:N |
|-------------------------------|---------------------------------|----------|---------|-----|------|-------------|----------|--------------------------|-----------------------------------|-----------------------|
|                               |                                 |          |         |     |      | DESCRIPTION | DATE     | BY                       | Port of Lewiston                  | City:Lewi             |
|                               | 1828 21 <sup>st</sup> STREET    |          |         |     | REV. | DESCRIPTION | DATE     | BY                       | Dave Doeringsfeld<br>208-743-5531 | Section:              |
|                               | SIZE                            | FSC M NO | DWG NO  | REV | REV. | DESCRIPTION | DATE     | BY                       | Outside Plant Maintenance,llc     | Townshi<br>Range:     |
|                               |                                 |          | SHEET 1 |     | REV. | DESCRIPTION | DATE BY  | Ron Glessner208-661-5648 | Legal:                            |                       |