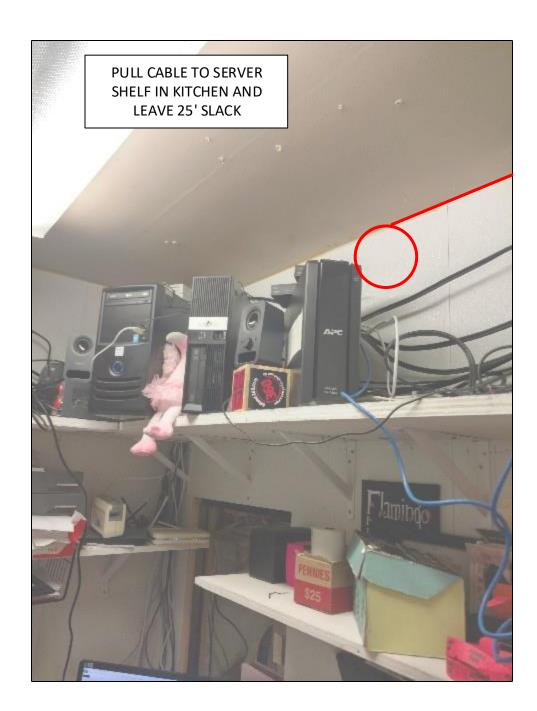

828 21 <sup>st</sup> STREET |         |      |    | REV.                     | DESC                | RIPTION | DATE    | BY | Outside Plant Maintenance,llc | Section: |
|  | SIZE FSCM NO DWG NO REV REV. D | DESCI                        | RIPTION | DATE | BY | Ron Glessner208-661-5648 | Township:<br>Range: |         |         |    |                               |          |
|  |                                |                              | SHEET 2 |      |    | REV.                     | DESCI               | RIPTION | DATE BY | BY |                               | Legal:   |

Perce Dn







19th/Ave 00+0 23460 eoc 23410 end





PLACE ONE 1¼" HDPE CONDUIT TO NORTH WEST CORNER OF BUILDING. ATTACH 1½" SCHEDULE 40 PVC CONDUIT AND PULL BOX ON BUILDING. ENTER BUILDING THROUGH ROOF SOFFIT.



| Drawing Name:Port of Lewiston | Drawn By: Ron Glessner 09-14-18 |                              |  |            |     | REV. | DESCRIPTION                         | DATE                          | BY                                   | Contact Information      | State: ID<br>County:Nez |
|-------------------------------|---------------------------------|------------------------------|--|------------|-----|------|-------------------------------------|-------------------------------|--------------------------------------|--------------------------|-------------------------|
|                               |                                 |                              |  |            |     | REV. | DESCRIPTION                         | DATE                          | BY