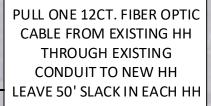

Perce Dn

19th/Ave 00+0 23460 eoc 23410 end

PLACE ONE 1¼" HDPE CONDUIT TO NORTH WEST CORNER OF BUILDING. ATTACH 1½" SCHEDULE 40 PVC CONDUIT AND PULL BOX ON BUILDING. ENTER BUILDING THROUGH ROOF SOFFIT.

| Drawing Name:Port of Lewiston | Drawn By: Ron Glessner 09-14-18 |                              |  |            |     | REV. | DESCRIPTION                         | DATE                          | BY                                   | Contact Information      | State: ID<br>County:Nez |
|-------------------------------|---------------------------------|------------------------------|--|------------|-----|------|-------------------------------------|-------------------------------|--------------------------------------|--------------------------|-------------------------|
|                               |                                 |                              |  |            |     | REV. | DESCRIPTION                         | DATE                          | BY                                   | Port of Lewiston         | City:Lewisto            |
|                               |                                 | 1828 21 <sup>ST</sup> STREET |  |            |     |      | DESCRIPTION                         | DATE                          | BY Dave Doeringsfeld<br>208-743-5531 | Section:                 |                         |
|                               | SIZE                            | FSC M NO                     |  | DWG NO REV | REV | REV. | DESCRIPTION DATE BY Outside Plant N | Outside Plant Maintenance,llc | Township:<br>Range:                  |                          |                         |
|                               | SCALE                           |                              |  | SHEET 4    |     | REV. | DESCRIPTION                         | DATE                          | BY                                   | Ron Glessner208-661-5648 | Legal:                  |