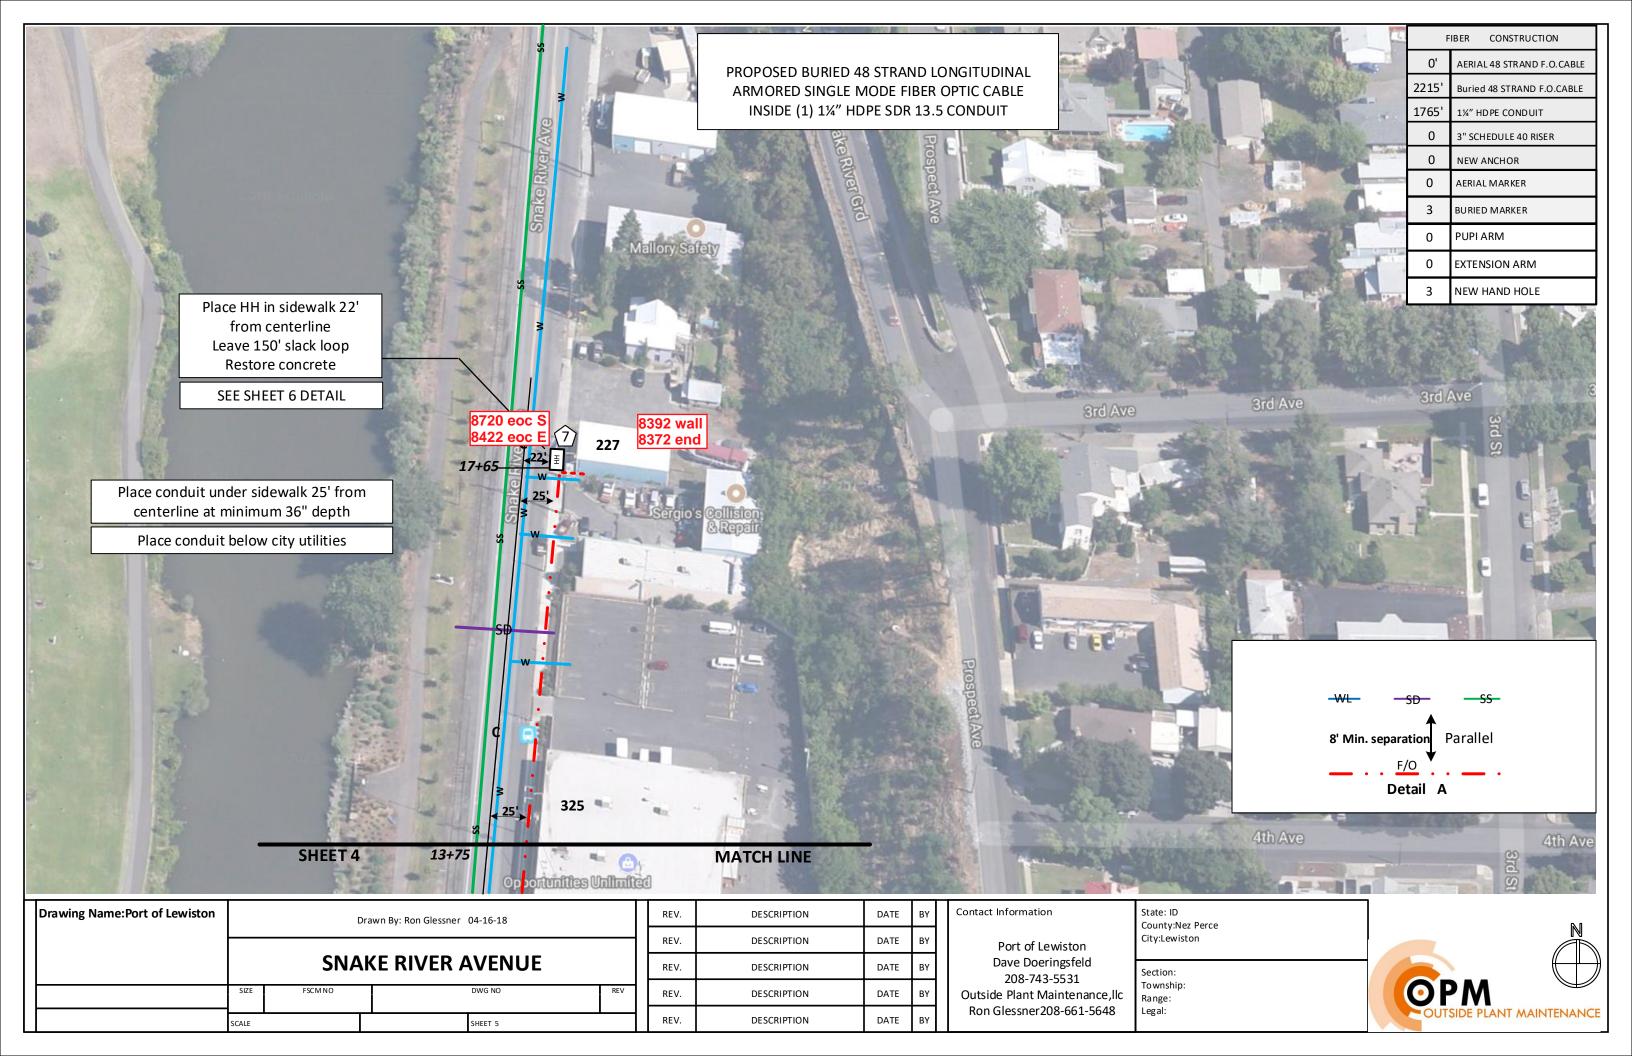

CONTRACTOR WILL PROVIDE CONDUIT, HAND HOLES, ANCHORS, AERIAL HARDWARE, LOCATE WIRE

PORT OF LEWISTON (POL) WILL PROVIDE, FIBER OPTIC CABLE, AERIAL MARKERS, AND LINE ROUTE MARKERS.

Vault/ Hand Hole Detail