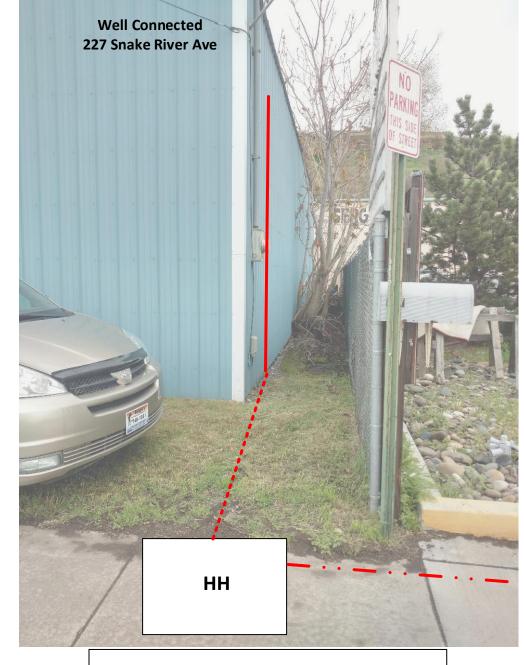

Opportunities Unlimited Contact: Hannah Liedke 208-743-1563

Well Connected Electric Contact: Chelsea Blewett 208-746-8647 Well Connected Electric
Place new HH in sidewalk
Trench one 1¼" conduit to building.
Attach 1¼" Sch. 40 conduit to building.
Penetrate wall into loft.
Place pull box on exterior of building at penetration.
Leave 25' fiber cable in building.