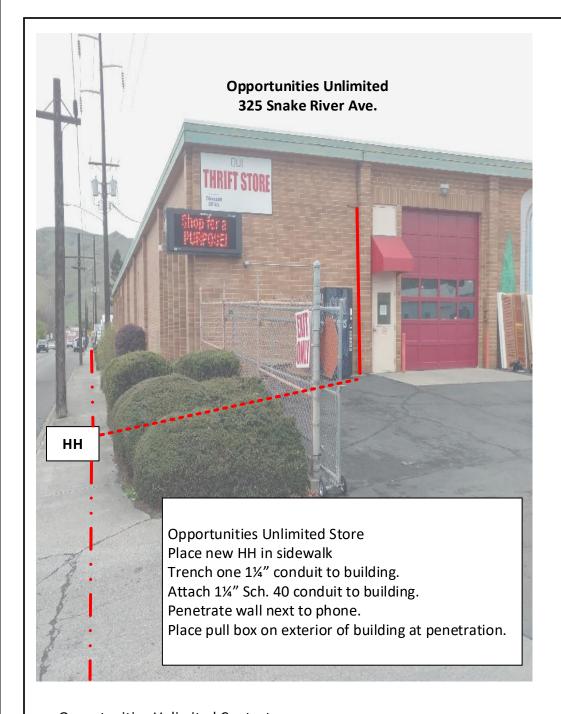

Ron Glessner208-661-5648

| State:ID. County:Nez Perce City: Lewiston |  |
|-------------------------------------------|--|
| Section:                                  |  |

NOT AN EXIT Opportunities Unlimited Store Attach 1¼" conduit to interior wall. Penetrate wall into room at top of red ladder. Leave 25' fiber cable in room.

Opportunities Unlimited Contact: Hannah Liedke 208-743-1563

Well Connected Electric Contact: Chelsea Blewett 208-746-8647 Well Connected Electric
Place new HH in sidewalk
Trench one 1¼" conduit to building.
Attach 1¼" Sch. 40 conduit to building.
Penetrate wall into loft.
Place pull box on exterior of building at penetration.
Leave 25' fiber cable in building.