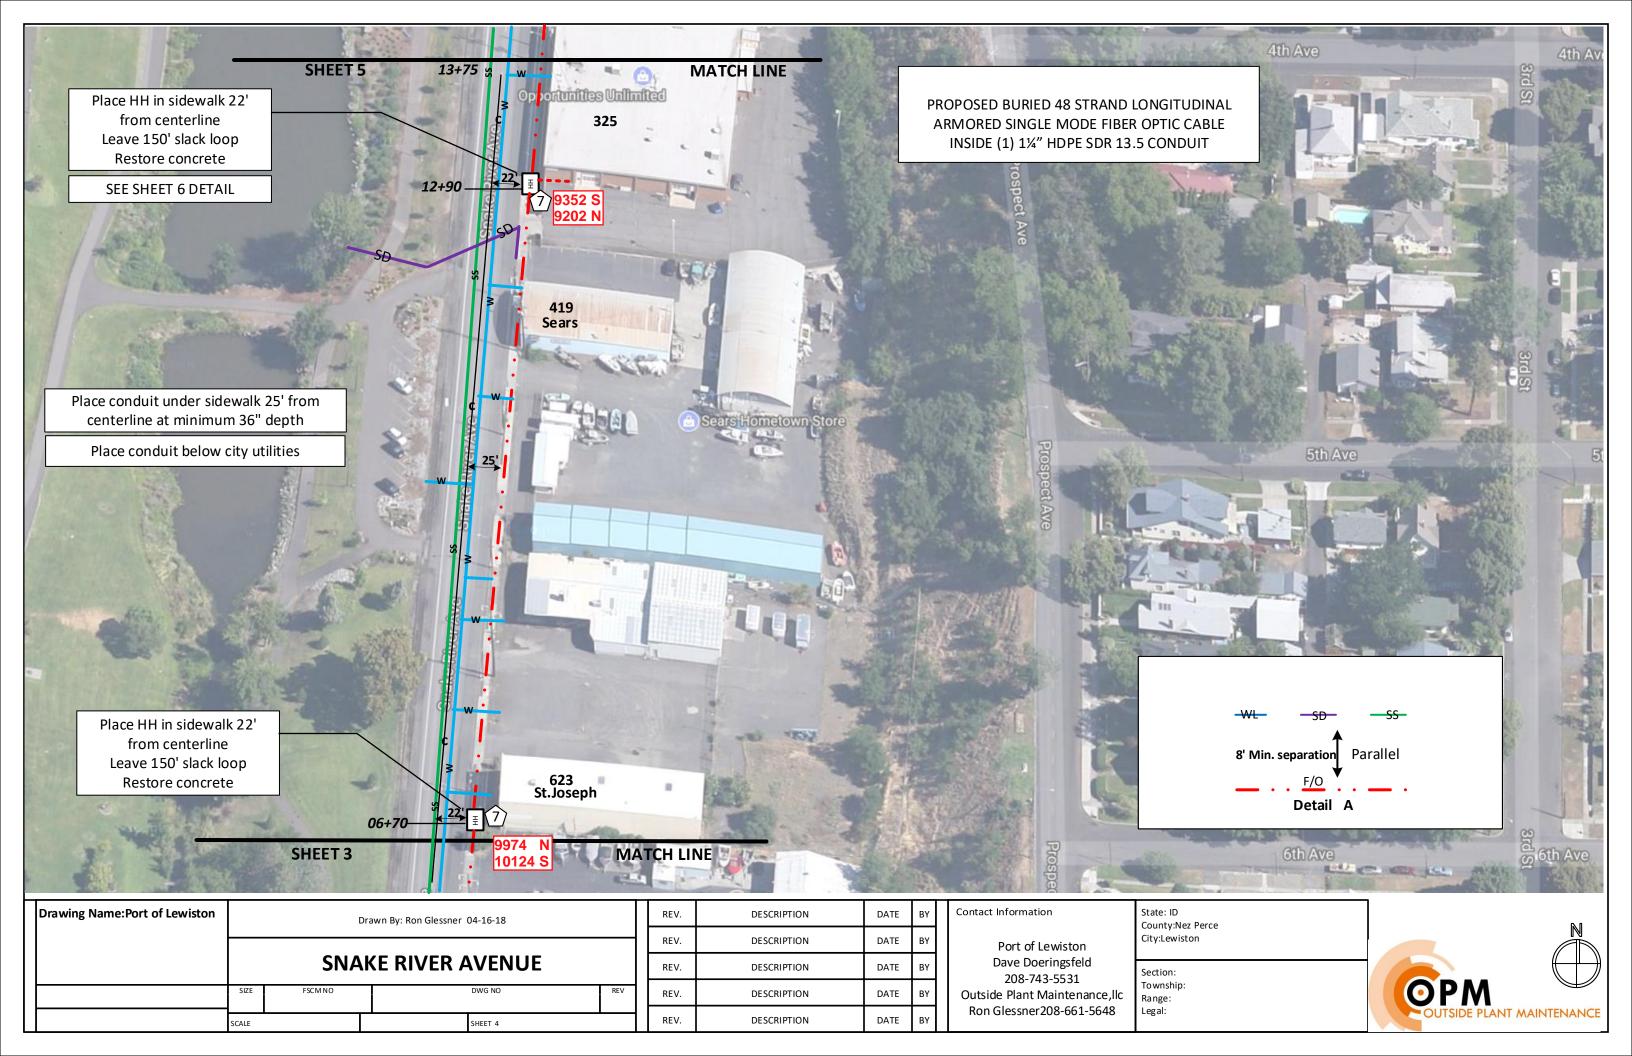

CONTRACTOR WILL PROVIDE CONDUIT, HAND HOLES, ANCHORS, AERIAL HARDWARE, LOCATE WIRE

PORT OF LEWISTON (POL) WILL PROVIDE, FIBER OPTIC CABLE, AERIAL MARKERS, AND LINE ROUTE MARKERS.

Vault/ Hand Hole Detail