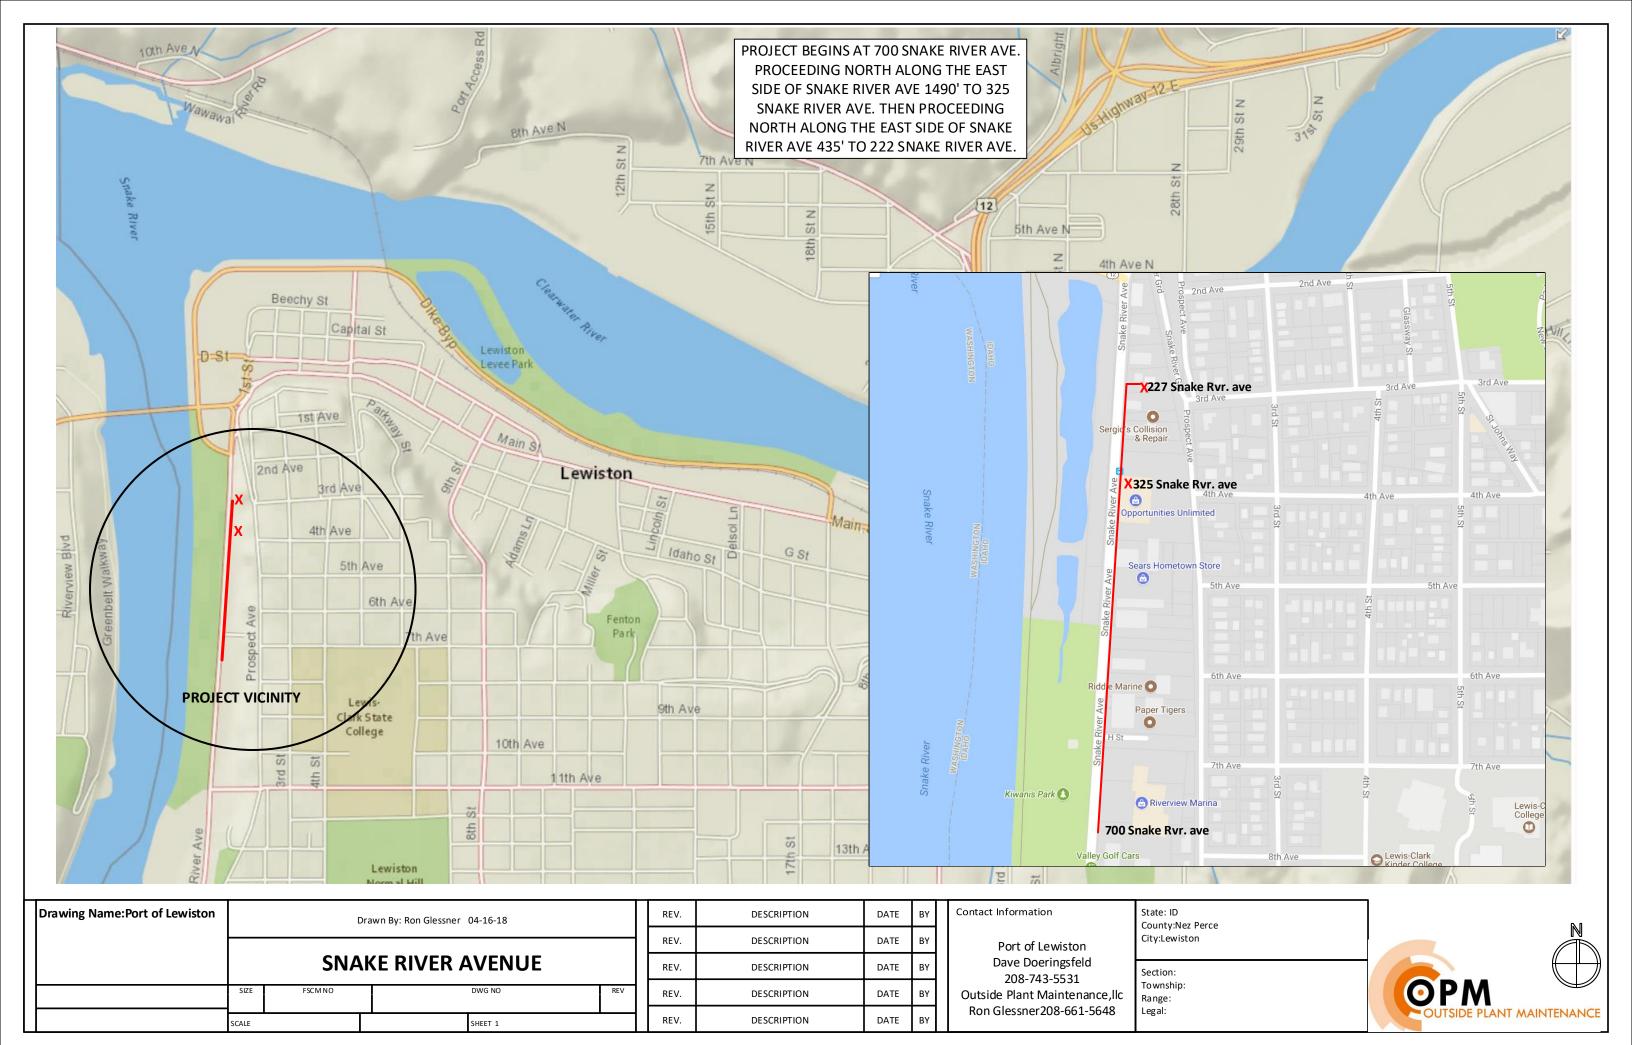

**GENERAL CONSTRUCTION NOTES** 

CONTRACTOR IS RESPONSIBLE FOR ALL PERMITS EXCEPT STATE HWY., COUNTY ROAD, RAILROAD OR WATER CROSSINGS.

RESTORATION OF ALL RIGHT OF WAY GROUND WILL BE RESTORED TO ORIGINAL CONDITION OR BETTER.

CONTRACTOR WILL COORDINATE WITH OSP MANAGER 24 HRS. PRIOR TO BEGINNING CONSTRUCTION.

OSP MANAGER WILL CONTACT BUILDING OWNER/TENANT 24 HRS. PRIOR TO BEGINNING CONSTRUCTION TO COORDINATE ACCESS TO BUILDINGS.

CONTRACTOR IS RESPONSIBLE FOR CALLING LOCATES AND IS RESPONSIBLE FOR REPAIR AND RESTORATION OF DAMAGED UTILITIES.

FOLLOW ALL NESC CONSTRUCTION GUIDELINES.

CONTRACTOR WILL HAVE ON SITE THE APPROVED DRAWINGS FROM THE UTILITY AND OR STATE, COUNTY, CITY, RAILROAD.

CONTRACTOR WILL PROVIDE CONDUIT, HAND HOLES, ANCHORS, AERIAL HARDWARE, LOCATE WIRE

PORT OF LEWISTON (POL) WILL PROVIDE, FIBER OPTIC CABLE, AERIAL MARKERS, AND LINE ROUTE MARKERS.

Vault/ Hand Hole Detail