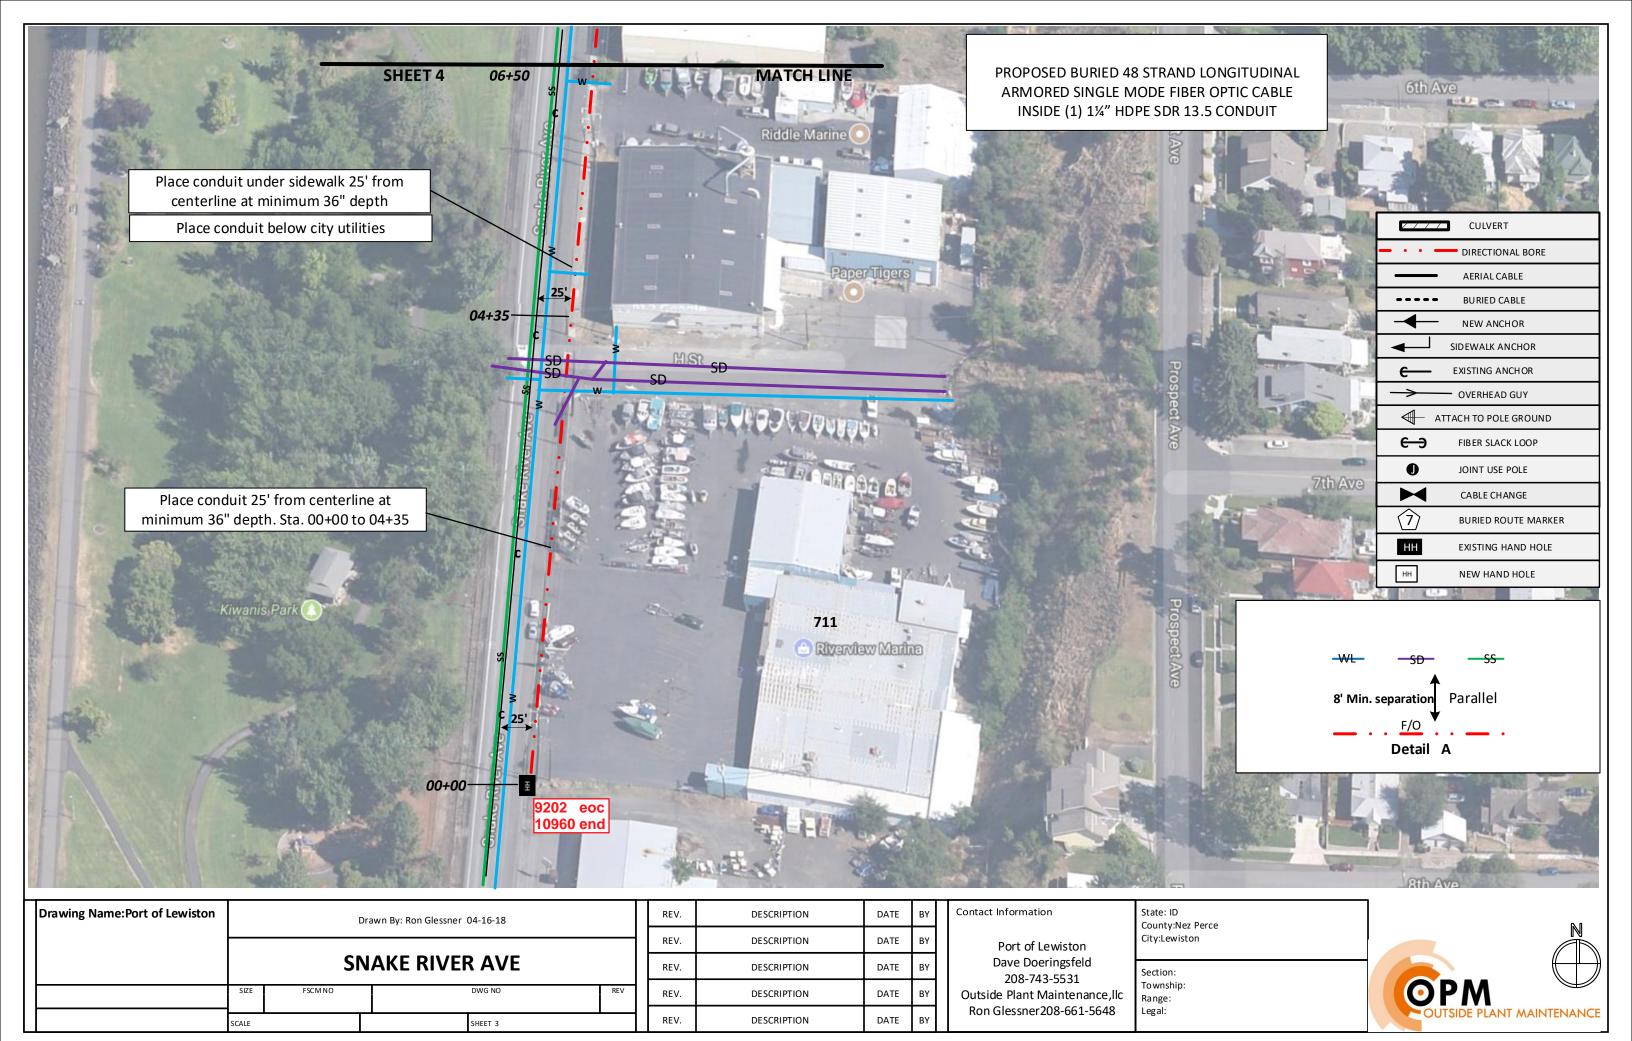

CONTRACTOR WILL PROVIDE CONDUIT, HAND HOLES, ANCHORS, AERIAL HARDWARE, LOCATE WIRE

PORT OF LEWISTON (POL) WILL PROVIDE, FIBER OPTIC CABLE, AERIAL MARKERS, AND LINE ROUTE MARKERS.

Vault/ Hand Hole Detail